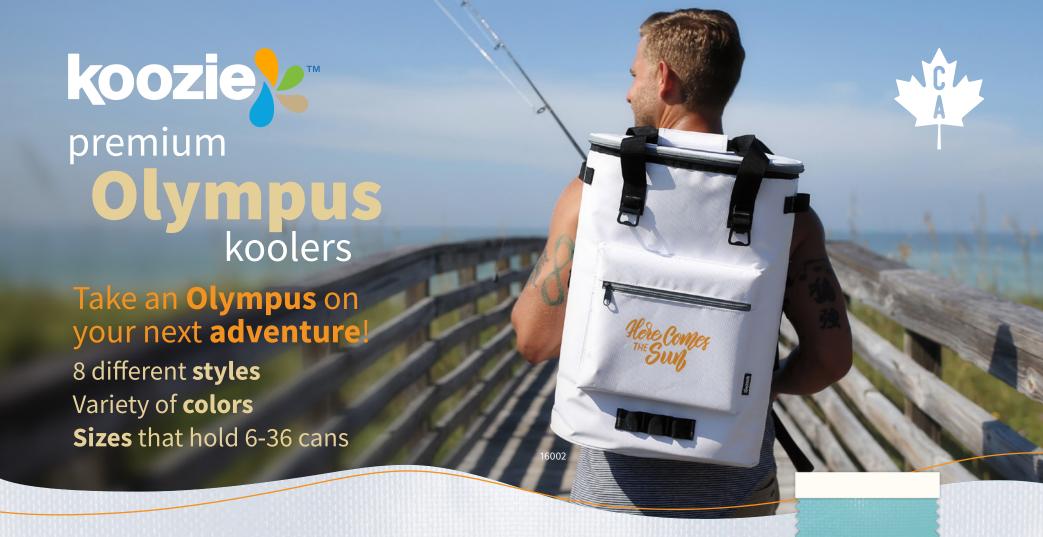

## Koozie® Olympus Koolers are ready to roam wherever you want to go.

Available in a range of sizes, from small totes to large backpacks, you'll find an Olympus that allows you to carry just your lunch or enough grub for all your family or a big group of friends. These high-performance coolers are made with water-resistant tarpaulin, making cleanup a snap, and the heat-sealed PEVA liners help prevent leaks. Tote an Olympus to work, the beach, or off trail – the comfortable carry handles and padded shoulder straps make them easy to transport.