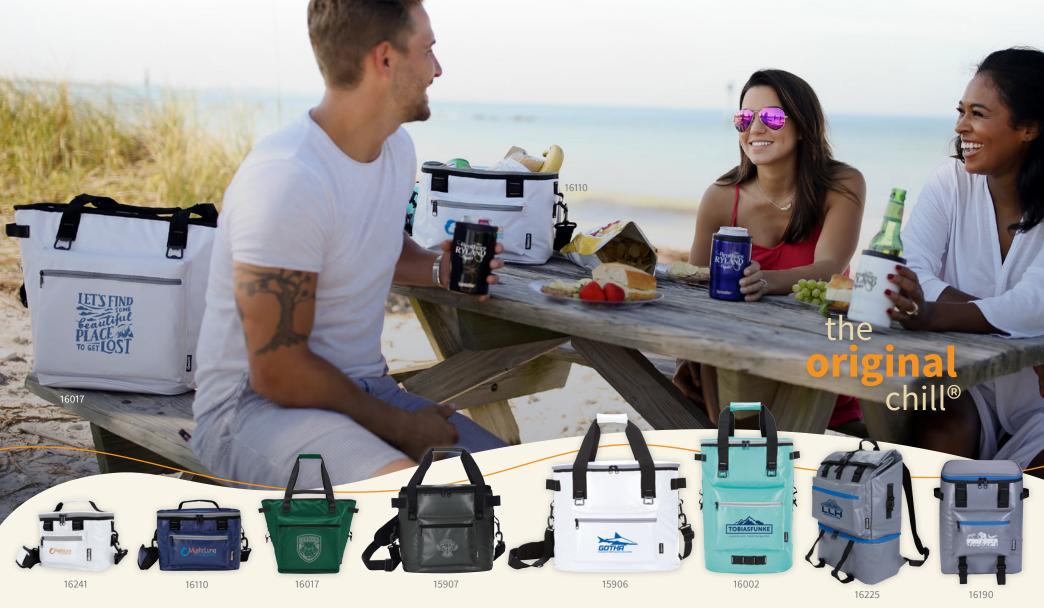

## Koozie® Olympus Koolers are ready to roam wherever you want to go.

Available in a range of sizes, from small totes to large backpacks, you'll find an Olympus that allows you to carry just your lunch or enough grub for all your family or a big group of friends. These high-performance coolers are made with water-resistant tarpaulin, making cleanup a snap, and the heat-sealed PEVA liners help prevent leaks. Tote an Olympus to work, the beach, or off trail – the comfortable carry handles and padded shoulder straps make them easy to transport.

TNIM

NAVY

WHITE

16241 Koozie® Olympus 6-Can Kooler | 9.625"w x 7.6875"h x 7.0625"d | Gray, White, Charcoal, Hunter Green , Navy | as low as \$28.99(C) | min: 24
16110 Koozie® Olympus 9-Can Kooler | 11.375"w x 8.25"h x 7.125"d | Gray, White, Mint, Charcoal, Navy | as low as \$36.44(C) | min: 24
16017 Koozie® Olympus Kooler Tote | 12.625"w x 10"h x 14.75"d | Gray, White, Mint, Charcoal, Navy, Hunter Green | as low as \$62.44(C) | min: 24
15907 Koozie® Olympus 24-Can Kooler | 13"w x 12.25"h x 10"d | Gray, White, Charcoal | as low as \$58.91(C) | min: 24
15906 Koozie® Olympus 36-Can Kooler | 18.5"w x 15"h x 9.75"d | Gray, White, Charcoal | as low as \$78.29(C) | min: 12
16002 Koozie® Olympus 36-Can Kooler Backpack | 13.375"w x 18.5"h x 7.875"d | Gray, White, Mint, Charcoal, Navy, Hunter Green | as low as \$72.47(C) | min: 12
16225 Koozie® Olympus Computer Backpack with Kooler Compartment | 13.625"w x 18.125"h x 6.5"d | Gray, White | as low as \$66.69(C) | min: 24
16190 Koozie® Olympus 24-Can Kooler Backpack | 12"w x 15.375"h x 7.875"d | Gray, White, Mint, Charcoal, Navy | as low as \$60.77(C) | min: 24
Prices Include: 1-color imprint, 1 location | Set-Up Charge: \$72.00(G)