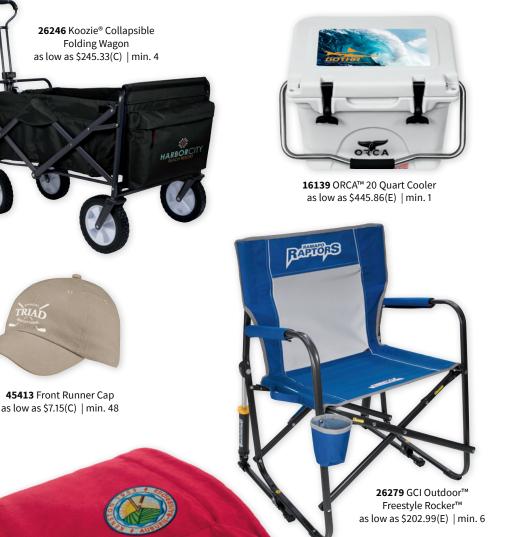

## best of the best OUTCOOF

These **best** of the **best** outdoor items include products from **brands** you **know** and *love* 

kooziek

26247 Koozie<sup>®</sup> Collapsible Picnic Basket as low as \$57.99(C) | min. 24