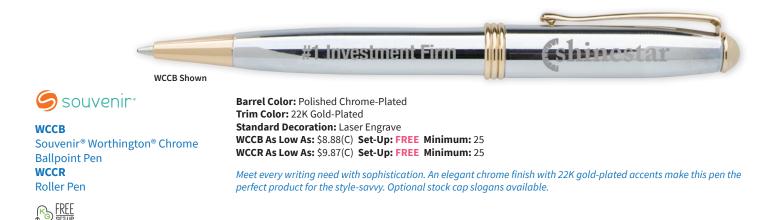

ing on the wrap-around chrome clip elevates the style of this pen even more. Ideal for brands who want to see their logo shine in the spotlight.



55658 **Robust Pen** 

FREE SET-UP

Barrel Colors: Black, Blue, Gunmetal, Red Trim Color: Black Standard Decoration: Screen Print As Low As: \$1.82(C) Set-Up: FREE Minimum: 100

Shiny chrome accents contribute to the high-end look of this aluminum pen, while its ridged rubber grip provides a comfortable writing experience.





55855 Petite Metal Pen

FREE FREE

Barrel Colors: Black, Blue, Green, Gold, Red, Silver Trim Color: Chrome Standard Decoration: Screen Print As Low As: \$1.06(C) Set-Up: FREE Minimum: 300

This sleek, slim aluminum pen boasts a smooth click-action. A perfectly styled ball pen delivers an exceptional writing experience.







56040 Oak Stylus Pen

FREE SET-UP

Barrel Colors: Black, Burgundy, Green, Navy, White Grip Color: Natural - Cork Standard Decoration: Screen Print As Low As: \$1.08(C) Set-Up: FREE Minimum: 300

Flip effortlessly between paper and touchscreen with the Oak Stylus Pen. Its soft cork grip sets it apart from the competition and provides a comfortable feel in your hand.





**BLG** BIC<sup>®</sup> Brite Liner Grip™

|  | R | FREE | <b>H</b> |
|--|---|------|----------|
|--|---|------|----------|

Covered by U.S. Patent Nos. 6,485,211B1 Barrel Colors: Blue, Green, Orange, Pink, Yellow Grip Color: Gray Standard Decoration: Screen Print As Low As: \$1.10(C) Set-Up: FREE Minimum: 300

Equally useful at the office or in the classroom, this classic highlighter has vibrant ink to make your colo