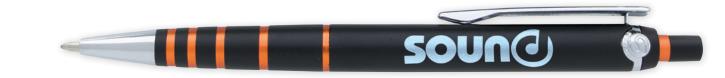

🥌 souvenir<sup>.</sup> 56037 Souvenir<sup>®</sup> Stage Pen ⑩ゐ臞縱隊

55945

Barrel Color: Black Trim Colors: Blue, Green, Charcoal, Purple, Red, Orange Standard Decoration: Screen Print As Low As: \$1.75(C) Set-Up: FREE Minimum: 100

Add some dramatic flair to your next promotional campaign with this sleek, matte black writing instrument. The striking barrel is accented by metallic bands of color near the chrome tip, and Souvenir® branding on the wrap-around chrome clip elevates the style of this pen even more. Ideal for brands who want to see their logo shine in the spotlight.