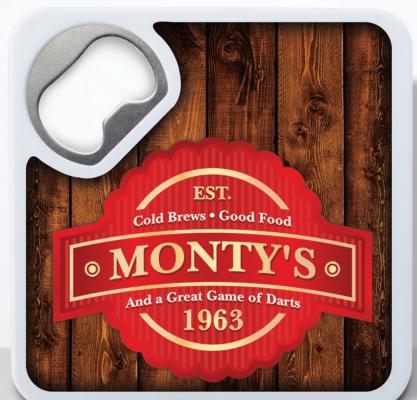

# case study

0

An insurance agency wanted to hand out some useful items at their customer appreciation picnic. Using a budgetconscious approach, they selected several products: the Aluminum Bottle Opener; the Lil' Chizler™; the Delight Silicone Straw in Box with Keychain; and the Koozie® Coaster - Round. Attendees chose which items suited them best, and with appealing price points, the company felt comfortable letting customers take as many as they wanted. At the end of the event, organizers noticed fewer left-behind giveaways than in previous years, and the team took the remaining items to the office to share with customers who didn't attend the BBO.

45667 Koozie<sup>®</sup> Coaster - Round Colors: Black, Custom Color, Gray, Kelly Green, Khaki, Red, Royal Standard Decoration: 1-Color As Low As: \$1.04(C) Set-Up: \$55(G) Minimum: 250

R FUL

This round-shaped coaster, made of best-selling Koozie<sup>®</sup> Can Kooler material, will protect surfaces from moisture and heat.