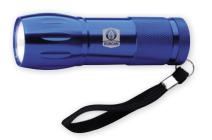

18(C) Set-Up: \$55(G) Minimum: 100



Keep this 3-in-1 tool in your glove compartment. The seat belt cutter, glass breaker, and COB light will give you added security in case of an emergency. Button cell battery included (inserted).





**21187** Camping Light Colors: Gunmetal Standard Decoration: Pad Print As Low As: \$14.15(C) Set-Up: \$55(G) Minimum: 25 K



## tools & flashlights



## Good Value.

**21205** COB Headlamp Color: Black Standard Decoration: Pad Print As Low As: \$8.90(C) Set-Up: \$55(G) Minimum: 50



Setting up your tent at night, trail running at dusk, or just looking for something in your attic, you can't beat the handsfree lighting convenience offered by this headlamp. Features two light modes and an adjustable headband strap. AAA batteries included (not inserted).





**21207** Mini Aluminum COB Flashlight Colors: Black, Blue, Green, Navy, Orange, Red, Silver Standard Decoration: Laser Engrave As Low As: \$5.03(C) Set-Up: \$55(G) Minimum: 150

ß

Light the way with this ultra-bright COB (Chip on Board) flashlight. It brightens a large area despite its compact design. An easy on/off button and handy wrist strap add to its functionality. AAA batteries included (not inserted).



**Good Value** 

**21108** Keylight with Carabiner Colors: Black, Blue, Green, Red Standard Decoration: Laser Engrave As Low As: \$2.63(C) Set-Up: \$55(G) Minimum: 150

(K)

Small and mighty, this mini LED flashlight outshines the competition with its shiny finish and bright light! Featuring a carabiner and laser engraved decoration, this light will shine on your next promotio