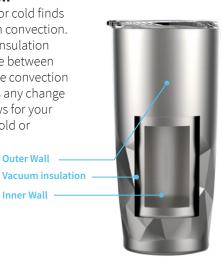

#### Insulation Information

In many containers, heat or cold finds its way in and out through convection. Containers with vacuum insulation will create an airless space between the walls. This will stop the convection process, which eliminates any change in temperature. This allows for your beverages to remain icy cold or steaming hot longer.

#### **Insulation Guide**

Having drinkware that is insulated helps to keep your beverages at just the right temperature. Here are some different types of insulation you can expect to find.

Outer Wall

Inner Wall

**Air Insulation** Air between inner & outer walls

Foam Insulation Foam between inner & outer walls

No air between inner & outer walls

**Copper Vacuum Insulation** No air between inner & outer walls + copper-plated inner wall adds a layer of temperature retention