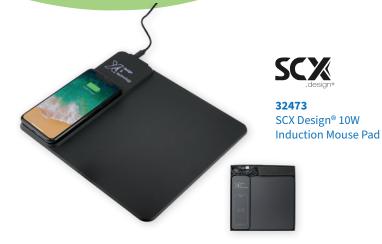

SCX 32472 | SCX Design® Notebook A5

with Power Bank 4000 mAh pg. 80

**BiC** 

Clic<sup>™</sup> Gel Pen | pg. 19

ICLGEL | BIC® Intensity®

TRIUMPH

5323 2-Color Stick Up Grid, English (13-Month) | pg. 113