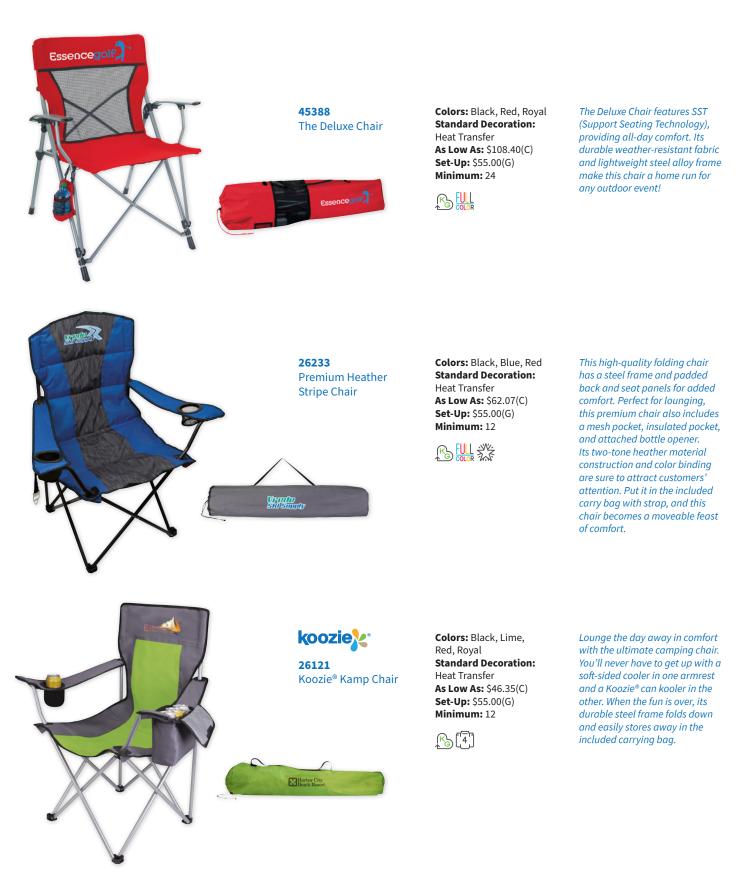

r As Low As: \$69.99(E) Set-Up: \$55.00(G) Minimum: 24

#### 🐼 🔊

Take a load off and enjoy some chill time on this portable folding stool that features a comfortable back rest. Compact, sturdy, and supportive, it can take you from fishing and camping to tailgating and festivals to spectator sports with ease. Supports 250 lbs max.



**26277** GCI Outdoor™ BleacherBack™ Stadium Seat

Colors: Black, Red, Royal Standard Decoration: Heat Transfer As Low As: \$54.99(E) Set-Up: \$55.00(G) Minimum: 24



Finally, a stadium seat you can get comfortable in! The lightweight BleacherBack™ easily attaches to bleachers in a quick click with a single buckle attachment. And when the event is over, the seat easily folds up and can be transported using the integrated carry strap. Supports 250 lbs max.







Koozie<sup>®</sup> Everest **Oversized Chair** 

Colors: Gray, Lime, Royal Standard Decoration: Heat Transfer As Low As: \$85.42(C) Set-Up: \$55.00(G) Minimum: 12



Not your average chair! The Koozie<sup>®</sup> Everest Oversized Chair provides the luxurious comfort and support that you've been dreaming of. From an extra-large neoprene cup holder to a padded headrest and built-in bottle opener, be the envy of all your friends at every event with this perfect oversized chair!



#### koozie

26181 Koozie<sup>®</sup> Clearwater **Beach Backpack Chair** 



Colors: Lime, Red, Royal Standard Decoration: Heat Transfer **As Low As:** \$86.84(C) Set-Up: \$55.00(G) Minimum: 12

Ro XX

Have a great time at the beach with this bold and sporty Koozie® chair! The comfortable padded shoulder strap