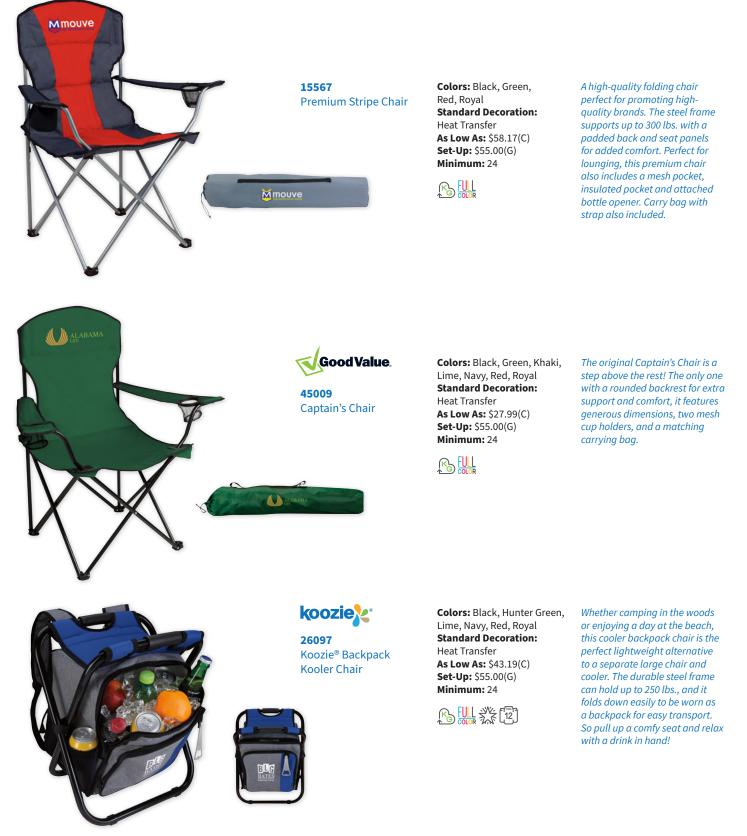

fer As Low As: \$69.99(E) Set-Up: \$55.00(G) Minimum: 24

#### 🐼 🔊

Take a load off and enjoy some chill time on this portable folding stool that features a comfortable back rest. Compact, sturdy, and supportive, it can take you from fishing and camping to tailgating and festivals to spectator sports with ease. Supports 250 lbs max.



**26277** GCI Outdoor™ BleacherBack™ Stadium Seat

Colors: Black, Red, Royal Standard Decoration: Heat Transfer As Low As: \$54.99(E) Set-Up: \$55.00(G) Minimum: 24



Finally, a stadium seat you can get comfortable in! The lightweight BleacherBack™ easily attaches to bleachers in a quick click with a single buckle attachment. And when the event is over, the seat easily folds up and can be transported using the integrated carry strap. Supports 250 lbs max.







Koozie<sup>®</sup> Everest **Oversized Chair** 

Colors: Gray, Lime, Royal Standard Decoration: Heat Transfer As Low As: \$85.42(C) Set-Up: \$55.00(G) Minimum: 12



Not your average chair! The Koozie<sup>®</sup> Everest Oversized Chair provides the luxurious comfort and support that you've been dreaming of. From an extra-large neoprene cup holder to a padded headrest and built-in bottle opener, be the envy of all your friends at every event with this perfect oversized chair!



#### koozie

26181 Koozie<sup>®</sup> Clearwater **Beach Backpack Chair** 



Colors: Lime, Red, Royal Standard Decoration: Heat Transfer **As Low As:** \$86.84(C) Set-Up: \$55.00(G) Minimum: 12

Ro XX

Have a great time at the beach with this bold and sporty Koozie® chair! The comfortable padded shoulder str