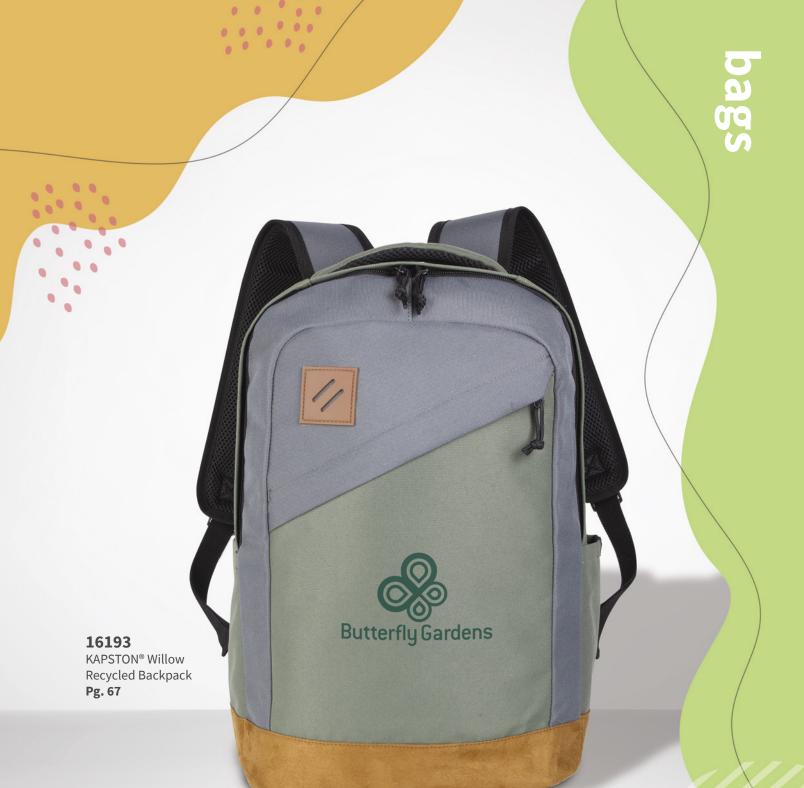

#### **16193** KAPSTON® Willow Recycled Backpack

Colors: Charcoal, Green, Tan Standard Decoration: Screen Print As Low As: \$28.51(C) Set-Up: \$55(G) Minimum: 25

Do your part for the planet. This trendy eco-conscious backpack is made of recycled PET fabrics. It's got everything you need for your multitasking life with interior organizing pockets, a front zippered pocket, two side pockets, and a fully lined inside with padded laptop sleeve. Reusing available materials saves resources and is one action we can all take to make the world a little greener.