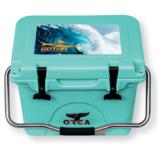

FREE SET-UP

Pen Colors: Black, Blue, Gunmetal, Metallic Gold, Metallic Rose Gold, Red Standard Decoration: Screen Print As Low As: \$0.79(C) Set-Up: FREE Minimum: 300

The chrome accents on this fully rubberized two-piece gel pen give it a sophisticated look, and the stylus adds versatility.