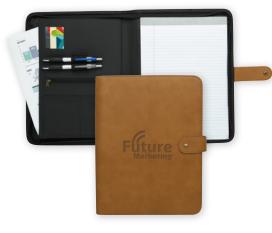

SCX 32472 | SCX Design® Notebook A5

with Power Bank 4000 mAh pg. 80

**BiC** 

Clic<sup>™</sup> Gel Pen | pg. 19

ICLGEL | BIC® Intensity®

TRIUMPH

5323 2-Color Stick Up Grid, English (13-Month) | pg. 113