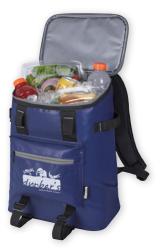

**16241** Koozie<sup>®</sup> Olympus 6-Can Kooler Colors: Charcoal, Gray, Hunter Green, Navy, White Standard Decoration: Screen Print As Low As: \$19.99(C) Set-Up: \$55(G) Minimum: 24 This cooler can carry your lunch or up to six cans of beverage! It's made of water-resistant tarpaulin fabric and features a main zippered compartment and a front zippered pocket. There's also plenty of room for ice. The wrapped carry handles and padded shoulder strap allow for easy transport.