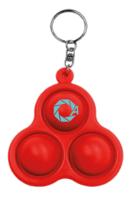

rs: Black, Blue, Green, Navy, Orange, Red, Silver Standard Decoration: Laser Engrave As Low As: \$5.03(C) Set-Up: \$55(G) Minimum: 150

ß

Light the way with this ultra-bright COB (Chip on Board) flashlight. It brightens a large area despite its compact design. An easy on/off button and handy wrist strap add to its functionality. AAA batteries included (not inserted).



**Good Value** 

**21108** Keylight with Carabiner Colors: Black, Blue, Green, Red Standard Decoration: Laser Engrave As Low As: \$2.63(C) Set-Up: \$55(G) Minimum: 150

(K)

Small and mighty, this mini LED flashlight outshines the competition with its shiny finish and bright light! Featuring a carabiner and laser engraved decoration, this light will shine on your next promotion. Button cell batteries included (inserted).





Pop 3 Bubbles Keychain

21285

Colors: Black, Blue, Custom Color, Glow-in-the-Dark, Green, Yellow, Red Standard Decoration: Pad Print As Low As: \$1.72(C) Set-Up: FREE Minimum: 300 FREE Love popping bubble wrap? Then this pop bubble keyring is the perfect way to relieve stress. Made of durable silicone, it can be washed to keep it clean. Swirl pattern and glow-in-the-dark are available upon request, with additional charge.





Color: Black, Blue, Dark Green, Green, Light Green, Pink, Red, Yellow, White Standard Decoration: Sublimation As Low As: \$1.14(C) Set-Up: \$55(G) Minimum: 500 Always losing your keys? This brightly colored wrist strap key holder is the perfect solution! Easy to find, this elastic wrist strap with keyring makes it simple to find and organize your keys.





**65