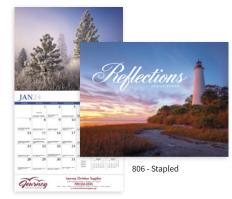

#### Purpose: volunteer thank you

At Christmas, a large church wanted to show gratitude to their many volunteers. The gift had to express their values, so they selected the Reflections Appointment Calendar. They distributed the calendar to ushers, greeters, Sunday School teachers, and more, accompanied by a card from the church council. They also offered the calendars for sale before and after services and used the proceeds to fund outreach programs the following year. The calendars were well received, and the church continues to order them each year.

806 | Reflections (Non-Denominational) Appointment Calendar - Stapled | pg. 106