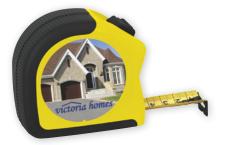

dispensable tools. The Leatherman® Rev includes 14 tools, an outside accessible blade and pocket clip for easy carry.



**65010** Small Rosewood Pocket Knife - Gold **65080** Small Rosewood Pocket Knife - Silver Colors: Rosewood Standard Decoration: Laser Engrave 65010 As Low As: \$11.22(C) 65080 As Low As: \$11.15(C) Set-Up: \$55(G) Minimum: 50

Minim

These small pocket knives feature either gold or silver accents on rich rosewood handle. Includes velvet drawstring pouch (inserted).





**21262** Bike & More Repair Tool Kit Colors: Black Standard Decoration: Pad Print As Low As: \$7.90(C) Set-Up: \$55(G) Minimum: 50



This is a must-have bike repair kit, perfect for DIY bike maintenance. With 16 different functions and a convenient carabiner, it easily goes beyond just bike repairs.



**20081** 25' Gripper Tape Measure Colors: Gray, Yellow Standard Decoration: Full Color As Low As: \$20.05(C) Set-Up: \$55(G) Minimum: 25 This 25' Gripper Tape Measure has a genuine rubber grip. Keep it handy for all those projects around the house.



Colors: Black, Blue, Red Standard Decoration: 1-Color As Low As: \$9.20(C) Set-Up: \$55(G) Minimum: 50



Super Pliers are like an entire tool kit all in one tool. It has so many uses, your customers will see your name frequently. Includes canvas pouch with belt loop (inserted).





**21256** Be Prepared Highway Kit Colors: Red, Royal Standard Decoration: Screen Print As Low As: \$30.43(C) Set-Up: \$55(G) Minimum: 25

▲ WARNING: Cancer and Reproductive Harm -For more information, go to www.P65Warnings.ca.gov.



This kit has the essential