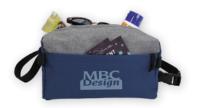

Black, Hunter Green, Kelly Green, Lime, Navy, Orange, Red, Royal, Tan, White, Yellow Standard Decoration: Screen Print As Low As: \$2.19(C) Set-Up: \$55(G) Minimum: 200



Take this XL reusable tote with you during your next grocery store visit!







**16083** Challenger Slingpack Colors: Black, Navy, Red, Royal Standard Decoration: Screen Print As Low As: \$6.87(C) Set-Up: \$55(G) Minimum: 100 FULL SOUCR This sport slingpack is great to hold your essentials while at the gym or on-the-go.





**16007** Two-Tone Utility Tote Colors: Charcoal, Blue, Maroon, Tan Standard Decoration: Heat Transfer As Low As: \$16.09(C) Set-Up: \$55(G) Minimum: 50 This versatile utility tote is great for carrying groceries, sports equipment, beach necessities, and much more. It collapses for easy storage.





**16158** Two-Tone Quick Fanny Pack Colors: Black, Navy, Royal Standard Decoration: Screen Print As Low As: \$7.69(C) Set-Up: \$55(G) Minimum: 75 This stylish fanny pack has two compartments to carry all your essentials, and the interior mesh pocket allows for easier organization. Strap it around your waist or use the adjustable strap to convert it to a sling.



### **16075** Clear Fanny Pack

Colors: Clear/Black, Clear/Forest Green, Clear/Navy, Clear/Red, Clear/Royal Standard Decoration: Screen Print As Low As: \$7.65(C) Set-Up: \$55(G) Minimum: 100

This clear fanny pack with adjustable waist strap is the perfect way to hold all your essentials on the go. Wear it around your waist or as a sling.



Good Value.

**15735** Clear Game Tote Colors: Black, Blue, Forest Green, Green, Navy