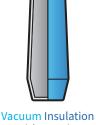

#### Insulation Information

In many containers, heat or cold finds its way in and out through convection. Containers with vacuum insulation will create an airless space between the walls. This will stop the convection process, which eliminates any change in temperature. This allows for your beverages to remain icy cold or steaming hot longer.

#### **Insulation Guide**

Having drinkware that is insulated helps to keep your beverages at just the right temperature. Here are some different types of insulation you can expect to find.

Outer Wall

Inner Wall

**Air Insulation** Air between inner & outer walls

Foam Insulation Foam between inner & outer walls

No air between inner & outer walls

**Copper Vacuum Insulation** No air between inner & outer walls + copper-plated inner wall adds a layer of temperature retention