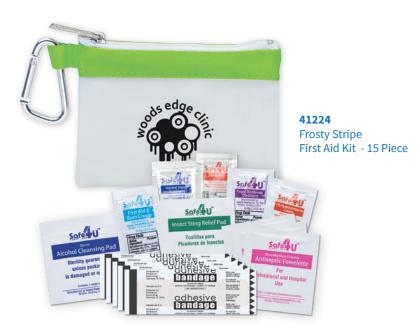

olors: Black, Blue, Red Standard Decoration: 1-Color As Low As: \$1.65(C) Set-Up: \$55(G) Minimum: 100 R

Hand sanitizer is part of everyday life, and this portable version kills 99.99% of bacteria and germs. Clip it to your purse, belt loop, lunch bag, or backpack, and away you go.





Mini File & Buffer

Colors: Green, White **Standard Decoration:** Full Color As Low As: \$1.10(C) Set-Up: \$55(G) Minimum: 250 R FUL





Silver/Red, Silver/Smoke **Standard Decoration:** 1-Color As Low As: \$2.32(C) **Set-Up:** \$55(G) Minimum: 75 

Colors: Silver/Blue, Silver/Green, A keychain manicure set that is perfect for nail maintenance on the go. The rectangular case offers a large imprint area and the slide-out, colorful compartment holds nail clippers, a nail file, tweezers and cuticle pusher.



Colors: Frost/Blue, Frost/Green, Frost/Orange, Frost/Purple, Frost/Yellow Standard Decoration: Screen Print As Low As: \$6.99(C) Set-Up: \$55(G) Minimum: 150



This deluxe first aid kit fits neatly in a zippered pouch and comes complete with a handy carabiner, so it can travel with you wherever you go. This kit contains 15 pieces: 5 bandages, 3 Antiseptic Wipes,

5 Danaages, 3 Antiseptic Wipes, 1 Alcohol Cleansing Pad, 1 Insect Sting Relief Pad, 1 First Aid & Burn Cream, 1 Lip Balm (packet), 1 Instant Hand Sanitizer, 1 Triple Antibiotic Ointment,

11% Hydrocortisone Cream



Colors: Frost/Blue, Frost/Green, Frost/Orange, Frost/Purple, Frost/Yellow Standard Decoration: Screen Print As Low As: \$6.09(C) Set-Up: \$55(G) Minimum: 150 This convenient first aid kit fits neatly in a zippered p