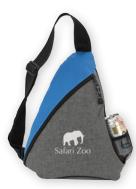

## **ATCHISON**<sup>®</sup>

**AP5080C** Two-Tone Cutie Patootie Slingpack Colors: Black, Navy, Red, Royal Standard Decoration: Screen Print As Low As: \$10.58(C) Set-Up: \$55(G) Minimum: 50  $\bigcirc$  Throw all your necessities into the zippered pocket of this right-sized slingpack for a day of hands-free fun. Its two-tone design keeps you looking stylish while the extra-wide strap adjusts to fit comfortably over your shoulder.