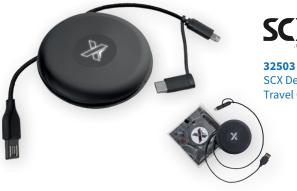

#### case study

#### Client: cyber security firm

#### Purpose: job fair giveaway

A cyber security firm was hunting for a nice giveaway to use at job fairs and college recruitment events. They wanted to make a good impression given the competition for qualified candidates. They opted for the SCX Design® Eco Ring Light Cable. They knew their target audience would put a high-quality, versatile tech accessory to good use, and this cable was on target with its ability to charge up to 3 devices at a time. Extra features were plentiful, too, including the light-up logo that makes the cable hard to miss, recycled materials used in its construction, and the carabiner clip at the top to help keep the cable accessible. Recruiters slipped their business cards into the included pouch and reported higher-than-normal traffic at their booths.