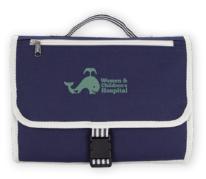

### **ATCHISON**<sup>®</sup>

**AP9009** Stripe Diaper Changing Travel Pouch/Mat Colors: Gray, Navy Standard Decoration: Screen Print As Low As: \$14.99(C) Set-Up: \$55(G) Minimum: 50

This ultimate diaper-changing tool features an easy-to-clean detachable changing pad and two mesh pockets for holding diapers and wipes. The front zippered pocket is perfect for your personal items. Simply drop the pouch in your bag, strap it to your wrist, or clip it to your stroller and go!