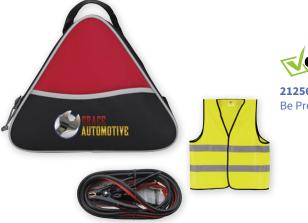

lors: Black Standard Decoration: Pad Print As Low As: \$7.90(C) Set-Up: \$55(G) Minimum: 50



This is a must-have bike repair kit, perfect for DIY bike maintenance. With 16 different functions and a convenient carabiner, it easily goes beyond just bike repairs.



**20081** 25' Gripper Tape Measure Colors: Gray, Yellow Standard Decoration: Full Color As Low As: \$20.05(C) Set-Up: \$55(G) Minimum: 25 This 25' Gripper Tape Measure has a genuine rubber grip. Keep it handy for all those projects around the house.



Colors: Black, Blue, Red Standard Decoration: 1-Color As Low As: \$9.20(C) Set-Up: \$55(G) Minimum: 50



Super Pliers are like an entire tool kit all in one tool. It has so many uses, your customers will see your name frequently. Includes canvas pouch with belt loop (inserted).





**21256** Be Prepared Highway Kit Colors: Red, Royal Standard Decoration: Screen Print As Low As: \$30.43(C) Set-Up: \$55(G) Minimum: 25

▲ WARNING: Cancer and Reproductive Harm -For more information, go to www.P65Warnings.ca.gov.



This kit has the essentials in an emergency situation for jumping your battery. Convenient carrying case to keep in your car or trunk.





**21214** 3-in-1 COB Emergency Tool Colors: Black, White Standard Decoration: 1-Color As Low As: \$4.18(C) Set-Up: \$55(G) Minimum: 100



Keep this 3-in-1 tool in your glove compartment. The seat belt cutter, glass breaker, and COB light will give you added security in case of an emergency. Button cell battery included (inserted).





**21187** Camping Light Colors: Gunmetal Standard Decoration: Pad Print As Low As: