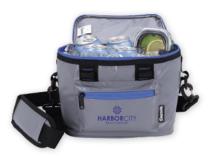

**16230** Koozie<sup>®</sup> Olympus 9-Can Kooler Kit Colors: Charcoal, Gray, Mint, Navy, White Standard Decoration: Screen Print As Low As: \$29.97(C) Set-Up: \$55(G) Minimum: 24

Everything you need for a day trip! This kit include 2 Can Koolers and the outer Kooler Bag, all made of easy-to-wipe-clean tarpaulin. While staying outside, it will keep your lunch and drink cool with ice packs.