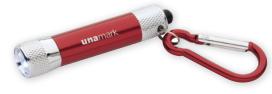

B Headlamp Color: Black Standard Decoration: Pad Print As Low As: \$8.90(C) Set-Up: \$55(G) Minimum: 50



Setting up your tent at night, trail running at dusk, or just looking for something in your attic, you can't beat the handsfree lighting convenience offered by this headlamp. Features two light modes and an adjustable headband strap. AAA batteries included (not inserted).





**21207** Mini Aluminum COB Flashlight Colors: Black, Blue, Green, Navy, Orange, Red, Silver Standard Decoration: Laser Engrave As Low As: \$5.03(C) Set-Up: \$55(G) Minimum: 150

ß

Light the way with this ultra-bright COB (Chip on Board) flashlight. It brightens a large area despite its compact design. An easy on/off button and handy wrist strap add to its functionality. AAA batteries included (not inserted).



**Good Value** 

**21108** Keylight with Carabiner Colors: Black, Blue, Green, Red Standard Decoration: Laser Engrave As Low As: \$2.63(C) Set-Up: \$55(G) Minimum: 150

(K)

Small and mighty, this mini LED flashlight outshines the competition with its shiny finish and bright light! Featuring a carabiner and laser engraved decoration, this light will shine on your next promotion. Button cell batteries included (inserted).





Pop 3 Bubbles Keychain

21285

Colors: Black, Blue, Custom Color, Glow-in-the-Dark, Green, Yellow, Red Standard Decoration: Pad Print As Low As: \$1.72(C) Set-Up: FREE Minimum: 300 FREE Love popping bubble wrap? Then this pop bubble keyring is the perfect way to relieve stress. Made of durable silicone, it can be washed to keep it clean. Swirl pattern and glow-in-th