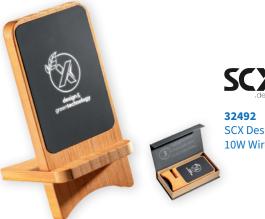

SCX 32472 | SCX Design® Notebook A5

with Power Bank 4000 mAh pg. 80

**BiC** 

Clic<sup>™</sup> Gel Pen | pg. 19

ICLGEL | BIC® Intensity®

TRIUMPH

5323 2-Color Stick Up Grid, English (13-Month) | pg. 113