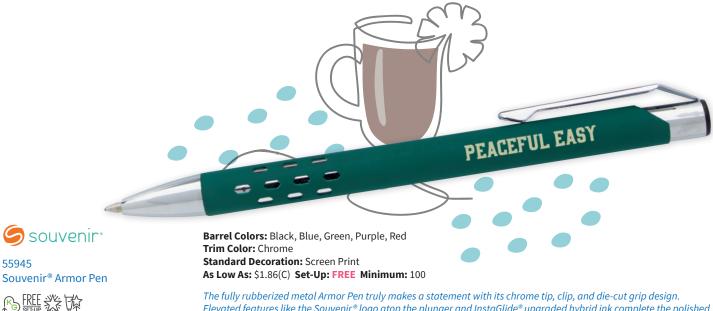

The fully rubberized metal Armor Pen truly makes a statement with its chrome tip, clip, and die-cut grip design. Elevated features like the Souvenir® logo atop the plunger and InstaGlide® upgraded hybrid ink complete the polished performance of this high-style writing instrument.