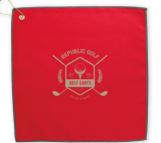

**163** golf

169 icon definitions

The mark of responsible forestry

The Forest Stewardship Council<sup>®</sup> (FSC<sup>®</sup>) and the Sustainable Forestry Initiative<sup>®</sup> (SFI<sup>®</sup>) are organizations that manage forest certification schemes focused on sustainable forestry practices. Look for companies that are certified to these standards.