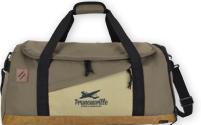

#### **ATCHISON**°

AP6810ECO Recycled PET Center Court Duffel Colors: Charcoal, Hunter Green, Navy Standard Decoration: Screen Print As Low As: \$12.60(C) Set-Up: \$55(G) Minimum: 50 Gear up for a weekend getaway or a trip to the gym with this eco-minded duffel. It has a zippered main compartment and slip pockets on the front for convenient accessibility. Use either the shoulder strap or fabric-wrapped handles.