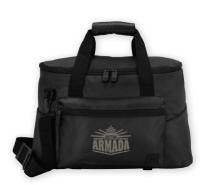

Good Value.

**46398** Energetic Vacuum Sport Bottle with Hanger - 33 oz.

Love this item? Find it on page 52.

RCE

SILIPINT

**46088** Koozie<sup>®</sup> Magnetic Can Kooler

Colors: Black, Navy, Red Standard Decoration: Screen Print As Low As: \$4.39(C) Set-Up: \$55(G) Minimum: 200