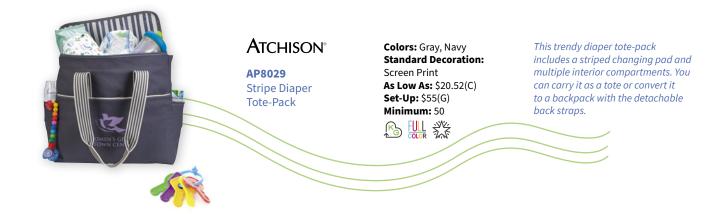

we can all take to make the world a little greener.



## **ATCHISON**<sup>®</sup>

**AP5080C** Two-Tone Cutie Patootie Slingpack Colors: Black, Navy, Red, Royal Standard Decoration: Screen Print As Low As: \$10.58(C) Set-Up: \$55(G) Minimum: 50  $\bigcirc$  Throw all your necessities into the zippered pocket of this right-sized slingpack for a day of hands-free fun. Its two-tone design keeps you looking stylish while the extra-wide strap adjusts to fit comfortably over your shoulder.



### **Atchison**°

**AP8520** Riprock Ripstop Tote Colors: Charcoal, Royal Standard Decoration: Screen Print As Low As: \$16.59(C) Set-Up: \$55(G) Minimum: 50



This stylish large tote is complete with a full length slip pocket, bungee and cordlock on front pocket, and two front pockets with mesh trim.





### **ATCHISON**<sup>®</sup>

**AP9009** Stripe Diaper Changing Travel Pouch/Mat Colors: Gray, Navy Standard Decoration: Screen Print As Low As: \$14.99(C) Set-Up: \$55(G) Minimum: 50

This ultimate diaper-changing tool features an easy-to-clean detachable changing pad and two mesh pockets for holding diapers and wipes. The front zippered pocket is perfect for your personal items. Simply drop the pouch in your bag, strap it to your wrist, or clip it to your stroller and go!



### **A**TCHISON<sup>®</sup>

**AP5004** PeeWee Backpack Colors: Apple Green, Black, Charcoal, Orange, Red, Royal Standard Decoration: Screen Print As Low As: \$15.91(C) Set-Up: \$55(G) Minimum: 50





### **ATCHISON**°

**AP7009** Brightwater Dual-Compartment Tote-Pack Cooler Colors: White, Gray, Royal Standard