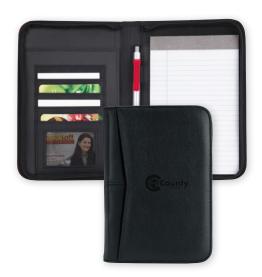

## **TARGET** markets **business services** These promo products are **wise investments**.

koozie 46323 | Koozie®

Slim Triple Vacuum Tumbler - 15 oz pg. 44

📢 Good Value,

55773 | Metal Twist Stylus Pen | pg. 33