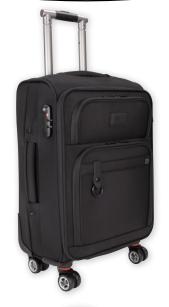

### KAPSTON®

**15852** KAPSTON<sup>®</sup> Stratford 4-Wheeled 22" Carry-On Colors: Black Standard Decoration: Deboss As Low As: \$150.17(C) Set-Up: \$55(G) Minimum: 6

Pack for an overnight trip or weekend getaway with this upright 4-wheeled carry-on! It is constructed with durable polyester fabric and features multiple pockets for extra storage.