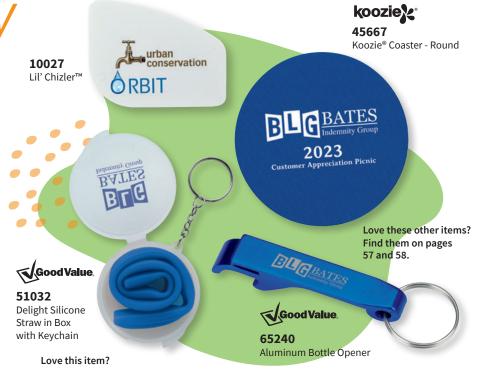

# case study

0

An insurance agency wanted to hand out some useful items at their customer appreciation picnic. Using a budgetconscious approach, they selected several products: the Aluminum Bottle Opener; the Lil' Chizler™; the Delight Silicone Straw in Box with Keychain; and the Koozie® Coaster - Round. Attendees chose which items suited them best, and with appealing price points, the company felt comfortable letting customers take as many as they wanted. At the end of the event, organizers noticed fewer left-behind giveaways than in previous years, and the team took the remaining items to the office to share with customers who didn't attend the BBO.

**10027** Lil' Chizler™ Color: White Standard Decoration: 1-Color As Low As: \$0.80(C) Set-Up: \$55(G) Minimum: 350

**51002** Snowflake Ornament Color: Silver Standard Decoration: Laser engraved As Low As: \$8.59(C) Set-Up: \$55(G) Minimum: 25 Personalized ornaments are the perfect way to show someone you care about them.

**45880** Steel Bottle Opener Colors: Silver Standard Decoration: Pad Print As Low As: \$3.34(C) Set-Up: \$55(G) Minimum: 50 This satin-finished stainless steel bottle opener is perfect for on-the-go convenience. It's compact enough to fit in your pocket or most wallets.

Aluminum Bottle Opener

Colors: Black, Blue, Green, Red. Silver **Standard Decoration:** Laser Engrave As Low As: \$1.00(C) Set-Up: \$55(G) Minimum: 300 R

This easy-to-carry, easy-to-use aluminum bottle opener puts handy on a ring. One side opens bottles, while the other pops the tops on cans. Attach it to your key ring, backpack, or slip it in your cooler so you are always ready to open up the fun!

45667 Koozie<sup>®</sup> Coaster - Round Colors: Black, Custom Color, Gray, Kelly Green, Khaki, Red, Royal Standard Decoration: 1-Color As Low As: \$1.04(C) Set-Up: \$55(G) Minimum: 250

R FUL

This round-shaped coaster, made of best-selling Koozie<sup>®</sup> Can Kooler material, will protect surfaces from moisture and heat.