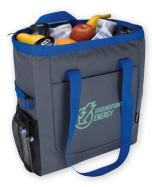

# case study

A residential construction firm wanted employees to have an easy way to stay hydrated on the job. They gave each tradesperson their own **Energetic Vacuum Sport Bottle with Hanger - 33 oz.** This stainless steel bottle was rugged enough to stand up to heavy use, and the leak-proof, screw-on lid was perfect for avoiding spills. The company provided large coolers in various locations across each of their job sites so employees could refill their bottles with cold water throughout the day.

Good Value.

**46398** Energetic Vacuum Sport Bottle with Hanger - 33 oz.

Love this item? Find it on page 52.

RCE

SILIPINT

**46088** Koozie<sup>®</sup> Magnetic Can Kooler

Colors: Black, Navy, Red Standard Decoration: Screen Print As Low As: \$4.39(C) Set-Up: \$55(G) Minimum: 200