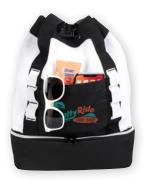

koozie \* 16192 Koozie<sup>®</sup> Lagoon Dual-Compartment Lunch Kooler

Love this item? Find it on page 62.