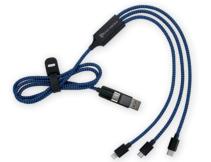

#### case study

#### Client: cyber security firm

#### Purpose: job fair giveaway

A cyber security firm was hunting for a nice giveaway to use at job fairs and college recruitment events. They wanted to make a good impression given the competition for qualified candidates. They opted for the SCX Design® Eco Ring Light Cable. They knew their target audience would put a high-quality, versatile tech accessory to good use, and this cable was on target with its ability to charge up to 3 devices at a time. Extra features were plentiful, too, including the light-up logo that makes the cable hard to miss, recycled materials used in its construction, and the carabiner clip at the top to help keep the cable accessible. Recruiters slipped their business cards into the included pouch and reported higher-than-normal traffic at their booths.