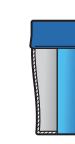

#### Insulation Information

In many containers, heat or cold finds its way in and out through convection. Containers with vacuum insulation will create an airless space between the walls. This will stop the convection process, which eliminates any change in temperature. This allows for your beverages to remain icy cold or steaming hot longer.

#### **Insulation Guide**

Having drinkware that is insulated helps to keep your beverages at just the right temperature. Here are some different types of insulation you can expect to find.

Outer Wall

Inner Wall

**Air Insulation** Air between inner & outer walls

Foam Insulation Foam between inner & outer walls

No air between inner & outer walls

**Copper Vacuum Insulation** No air between inner & outer walls + copper-plated inner wall adds a layer of temperature retention