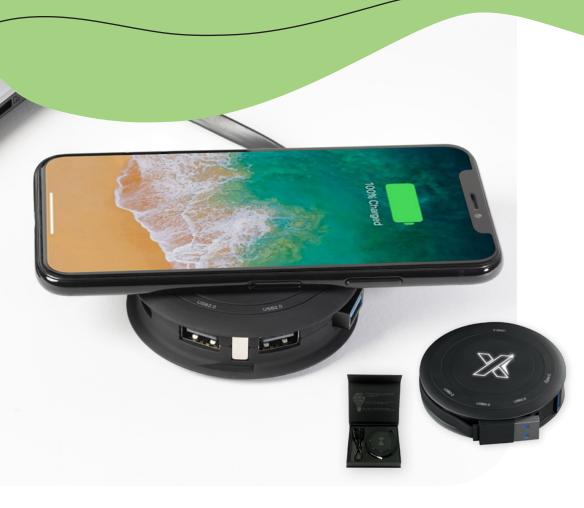

Design<sup>®</sup> Bamboo 10W Hexa Wireless Charger

Color: Maple Standard Decoration: Laser Engrave **As Low As:** \$34.22(C) Set-Up: \$55(G) Minimum: 15



Power up your Qi-compatible devices with ease with this 10W wireless charger! The maple wood base and illuminated logo make it a stylish addition to your work desk. Includes an integrated RPET charging cable, premium gift box, and 3-year warranty. Patent pending.





Color: Maple **Standard Decoration:** Laser Engrave As Low As: \$35.20(C) Set-Up: \$55(G) Minimum: 15



Power up your devices with ease with this 10W wireless charger! Compatible with Qi devices, its maple wood base and illuminated logo make it a stylish addition to your work desk. Includes an RPET charging cable, premium gift box, and 3-year warranty. Patent pending.





### 32469 SCX Design<sup>®</sup> Wireless Charger & 4 Hub 2.0

Color: Black Standard Decoration: Laser Engrave As Low As: \$30.15(C) Set-Up: \$55(G) Minimum: 15 *№*FC

This 2-in-1 wireless charger and USB hub features a practical rubber finish with a fun light-up logo. Use it in the office or on the road to charge your Qi-compatible devices while also connecting up to 4 devices at the same time. Includes USB 2.0 ports, a Type-C 3.0 adapter, a premium gift box, and 3-year warranty. Patent pending.





SCX Design® 3-in-1 **Travel Cable** 

Color: Black Standard Decoration: Laser Engrave As Low As: \$16.99(C) Set-Up: \$55(G) Minimum: 50



Make the everyday task of charging your devices a little more fun with an illuminated logo. The flexible case allows you to easily store cables when n