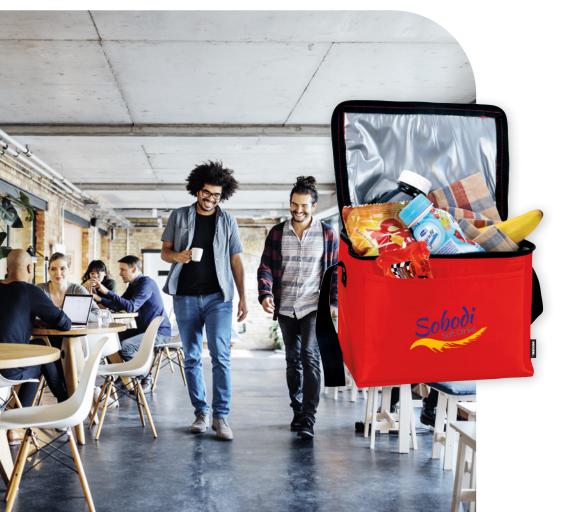

# case study

To boost participation in its Earth Day event, a chamber of commerce decided to give away a useful eco-friendly product to each person who joined its annual beach cleanup. They selected the **Koozie® Lagoon Dual-Compartment Lunch Kooler**. Not only was the group drawn to the cooler's tropical print, but they also loved that it's made with RPET. The chamber had a record turnout for the event; the cleaned beach was welcoming for residents and visitors alike; and the organization gained several new members who appreciated its community outreach efforts.

koozie \* 16192 Koozie<sup>®</sup> Lagoon Dual-Compartment Lunch Kooler

Love this item? Find it on page 62.