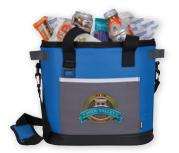

**16192** Koozie® Lagoon Dual-Compartment Lunch Kooler Colors: Tropical Standard Decoration: Screen Print As Low As: \$25.29(C) Set-Up: \$55(G) Minimum: 24  $\swarrow$   $\ragged for the set of the se$  This Koozie® cooler has a tropical theme. It has two main zippered compartments and four external pockets. The heat-sealed PEVA liner helps prevent leaks. It's made from RPET material that has 42% post-consumer recycled PET with a recycled content equivalent to 14 plastic water bottles.