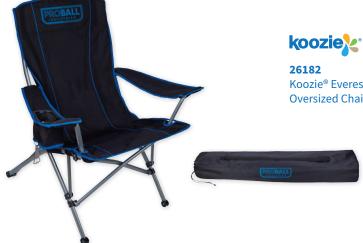

#7. 12. Ves

**koozie** 26127

Koozie<sup>®</sup> Kamp Hammock **pg. 131** 

ORCA 16139

ORCA® 20 Quart Cooler pg. 127

koozie

**26246** Koozie® Collapsible Folding Wagon **pg. 129** 