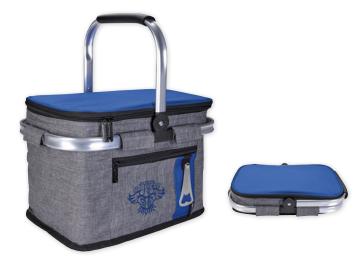

**45231** Koozie® Deluxe Collapsible Can Kooler

Colors: Black, Bright Orange, Carolina Blue, Green, Lime, Maroon, Navy, Purple, Red, Royal, Silver, Yellow Standard Decoration: Screen Print As Low As: \$1.63(C) Set-Up: \$55(G) Minimum: 250