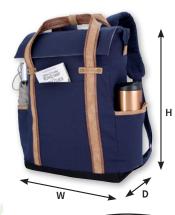

#### KAPSTON®

**16234** KAPSTON<sup>®</sup> Town Square Backpack Colors: Black, Navy Standard Decoration: Screen Print As Low As: \$20.48(C) Set-Up: \$55(G) Minimum: 25 This stylish backpack will help you stand out in any crowd! It features two front zippered pockets for additional storage, a laptop sleeve, and a fully padded back panel and padded shoulder straps for extra comfort.