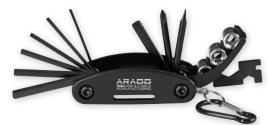

tion: Laser Engrave 21143 As Low As: \$88.67(E) 21173 As Low As: \$65.00(E) Set-Up: \$55(G) Minimum: 12 From a name you can trust, these top-rated multi-tools are a toolbox full of functionality, right in the palm of your hand. The Leatherman® Wingman combines scissors, spring-action pliers, and 12 other indispensable tools. The Leatherman® Rev includes 14 tools, an outside accessible blade and pocket clip for easy carry.



**65010** Small Rosewood Pocket Knife - Gold **65080** Small Rosewood Pocket Knife - Silver Colors: Rosewood Standard Decoration: Laser Engrave 65010 As Low As: \$11.22(C) 65080 As Low As: \$11.15(C) Set-Up: \$55(G) Minimum: 50

Minim

These small pocket knives feature either gold or silver accents on rich rosewood handle. Includes velvet drawstring pouch (inserted).





**21262** Bike & More Repair Tool Kit Colors: Black Standard Decoration: Pad Print As Low As: \$7.90(C) Set-Up: \$55(G) Minimum: 50



This is a must-have bike repair kit, perfect for DIY bike maintenance. With 16 different functions and a convenient carabiner, it easily goes beyond just bike repairs.



**20081** 25' Gripper Tape Measure Colors: Gray, Yellow Standard Decoration: Full Color As Low As: \$20.05(C) Set-Up: \$55(G) Minimum: 25 This 25' Gripper Tape Measure has a genuine rubber grip. Keep it handy for all those projects around the house.



Colors: Black, Blue, Red Standard Decoration: 1-Color As Low As: \$9.20(C) Set-Up: \$55(G) Minimum: 50



Super Pliers are like an entire tool kit all in one tool. It has so many uses, your customers will see your name frequently. Includ