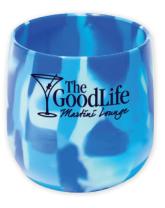

#### SILIPINT

**46238** Silipint<sup>™</sup> Straight Up Pint Glass - 16 oz.

Tumbler Colors: Arctic Sky, Black, Blue, Cloud, Green, Headwaters, Hippie Hops, Icicle, Lilly Pilly, Mountain Marble, Orange, Purple Haze, Red, Smoke. Standard Decoration: Screen Print As Low As: \$12.49(A) Set-Up: \$55(G) Minimum: 72

This colorful, versatile pint glass is as flexible in shape as it is in utility. Insulates both hot and cold, and the 100% silicone material will not break, crack, chip, fade or scratch. Microwave, dishwasher and freezer safe. Life is better Sili™!