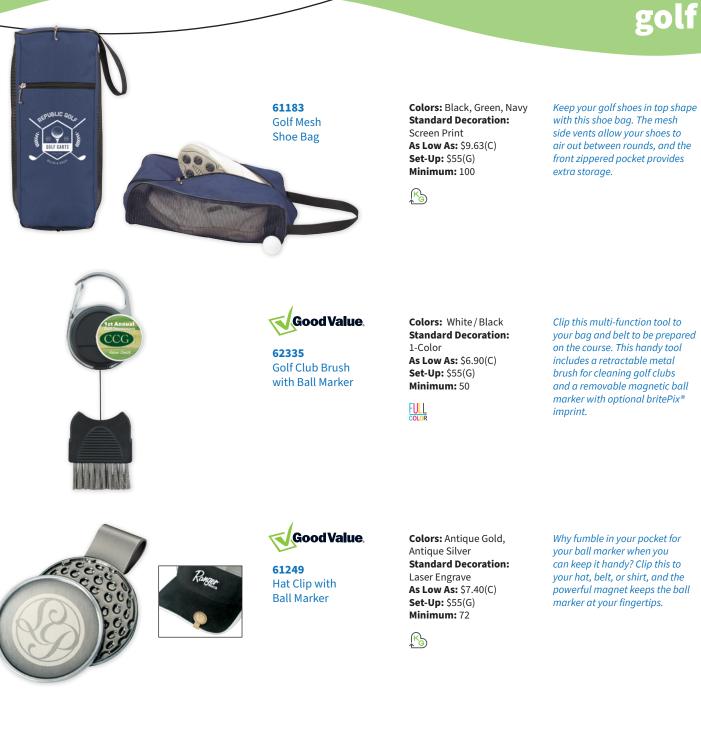

**163** golf

169 icon definitions

The mark of responsible forestry

The Forest Stewardship Council<sup>®</sup> (FSC<sup>®</sup>) and the Sustainable Forestry Initiative<sup>®</sup> (SFI<sup>®</sup>) are organizations that manage forest certification schemes focused on sustainable forestry practices. Look for companies that are certified to these standards.