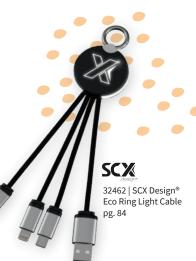

#### case study

#### Client: cyber security firm

#### Purpose: job fair giveaway

A cyber security firm was hunting for a nice giveaway to use at job fairs and college recruitment events. They wanted to make a good impression given the competition for qualified candidates. They opted for the SCX Design® Eco Ring Light Cable. They knew their target audience would put a high-quality, versatile tech accessory to good use, and this cable was on target with its ability to charge up to 3 devices at a time. Extra features were plentiful, too, including the light-up logo that makes the cable hard to miss, recycled materials used in its construction, and the carabiner clip at the top to help keep the cable accessible. Recruiters slipped their business cards into the included pouch and reported higher-than-normal traffic at their booths.