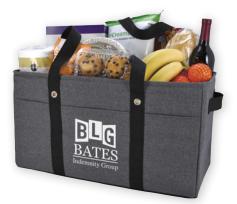

ocolate, Gray, Kelly Green, Hunter Green, Lime, Navy, Orange, Pink, Purple, Red, Royal, Tan, Teal, White, Yellow Standard Decoration: Screen Print As Low As: \$1.65(C) Set-Up: \$55(G) Minimum: 200



*Reusable. The perfect tote for a quick trip to the market.* 





**15916** Mega Grocery Tote Colors: Black, Hunter Green, Kelly Green, Lime, Navy, Orange, Red, Royal, Tan, White, Yellow Standard Decoration: Screen Print As Low As: \$2.19(C) Set-Up: \$55(G) Minimum: 200



Take this XL reusable tote with you during your next grocery store visit!







**16083** Challenger Slingpack Colors: Black, Navy, Red, Royal Standard Decoration: Screen Print As Low As: \$6.87(C) Set-Up: \$55(G) Minimum: 100 FULL SOUCR This sport slingpack is great to hold your essentials while at the gym or on-the-go.





**16007** Two-Tone Utility Tote Colors: Charcoal, Blue, Maroon, Tan Standard Decoration: Heat Transfer As Low As: \$16.09(C) Set-Up: \$55(G) Minimum: 50 This versatile utility tote is great for carrying groceries, sports equipment, beach necessities, and much more. It collapses for easy storage.





**16158** Two-Tone Quick Fanny Pack Colors: Black, Navy, Royal Standard Decoration: Screen Print As Low As: \$7.69(C) Set-Up: \$55(G) Minimum: 75 This stylish fanny pack has two compartments to carry all your essentials, and the interior mesh pocket allows for easier organization. Strap it around your waist or use the adjustable strap to convert it to a sling.



### **16075** Clear Fanny Pack

Colors: Clear/Black, Clear/Forest Green, Clear/Navy, Clear/Red, Clear/Royal Standard Decoration: