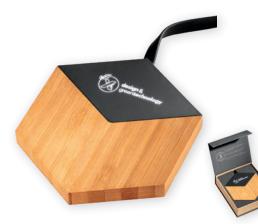

Set-Up: \$55(G) Minimum: 10



Easily work at your desk or on the go with this wireless mouse and charging base combination. The mouse is compatible with both Mac and PC and features an illuminated logo. The wireless charging base comes with 10W operating power and is compatible with Qi devices. Includes a charging cable, premium gift box, and 3-year warranty. Patent pending.









SCX Design<sup>®</sup> Bamboo **10W Wireless Charger**  Color: Maple Standard Decoration: Laser Engrave **As Low As:** \$45.08(C) Set-Up: \$55(G) Minimum: 15



Keep your devices fully charged with this Qi-compatible 10W wireless charger. The bamboo trim and illuminated logo make it a stylish addition to your work area. Includes an RPET charging cable, premium gift box, and 3-year warranty. Patent pending.





SCX

SCX Design<sup>®</sup> Maple Wood

32486

32493 SCX Design<sup>®</sup> Bamboo 10W Hexa Wireless Charger

Color: Maple Standard Decoration: Laser Engrave **As Low As:** \$34.22(C) Set-Up: \$55(G) Minimum: 15



Power up your Qi-compatible devices with ease with this 10W wireless charger! The maple wood base and illuminated logo make it a stylish addition to your work desk. Includes an integrated RPET charging cable, premium gift box, and 3-year warranty. Patent pending.





Color: Maple **Standard Decoration:** Laser Engrave As Low As: \$35.20(C) Set-Up: \$55(G) Minimum: 15



Power up your devices with ease with this 10W wireless charger! Compatible with Qi devices, its maple wood base and illuminated logo make it a stylish addition to your work desk. Includes an RPET charging ca