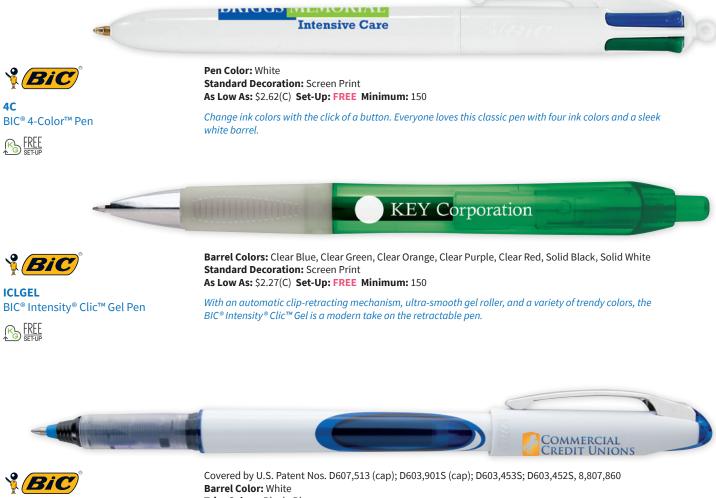

Love this item? Find it on page 21.

**BIC RS** BIC® Round Stic® Pen

**BiC** 

**T537R7** BIC<sup>®</sup> Triumph<sup>®</sup> 537R .7mm Pen Barrel Color: White Trim Colors: Black, Blue Standard Decoration: Screen Print As Low As: \$1.82(C) Set-Up: FREE Minimum: 150

This two-piece pen has a modern and professional design. Its .7mm fine point with a super-smooth ink system provides an effortless writing experience.

**GR** BIC<sup>®</sup> Grip Roller Pen

K₀ FREE 🌮

R FREE

Pen Colors: Black, Blue, Burgundy, Charcoal, Forest Green, Light Gray, Navy, Red, White Grip Color: Black Standard Decoration: Screen Print As Low As: \$1.23(C) Set-Up: FREE Minimum: 150

A recognizable and dependable cap pen. Complete with a comfortable, textured rubber grip and fast-drying ink that makes for clean, precise writing.

**CSIG** BIC<sup>®</sup> Clic Stic<sup>®</sup> Ice Grip Pen

Barrel Colors: Blue Ice, Clear Ice, Green Ice, Orange Ice, Pink Ice, Royal Ice Trim Color: Frosted Clear Standard Decoration: Screen Print As Low As: \$1.12(B) Set-Up: FREE Minimum: 300

Available in fun frosted colors, the most popular retractable pen in promotional products is even cooler. This pen features a break-resistant pocket clip and a soft dimpled rubber grip for extra comfort.