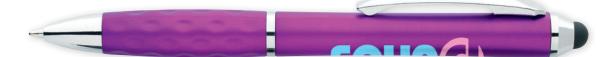

simpler man

**Souvenir**\*

Souvenir<sup>®</sup> Daven Pen ふ 熙 祭 禄 Pen Colors: Black, Blue, Red, Green, Purple Standard Decoration: Screen Print As Low As: \$0.68(C) Set-Up: FREE Minimum: 300

Show off your brand's innovative style with the ultramodern look of this metallic writing instrument. The richly colored barrel is perfectly balanced by chrome accents, a sleek matching clip and rubberized grip with graphic line detail. Complete with a cut-out Souvenir® icon near the plunger to really elevate your brand's next promotion. Pair with the #56036 Souvenir® Daven Mechanical Pencil to create a gift set that everyone would love to receive.