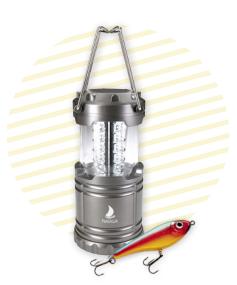

omers will see your name frequently. Includes canvas pouch with belt loop (inserted).





**21256** Be Prepared Highway Kit Colors: Red, Royal Standard Decoration: Screen Print As Low As: \$30.43(C) Set-Up: \$55(G) Minimum: 25

▲ WARNING: Cancer and Reproductive Harm -For more information, go to www.P65Warnings.ca.gov.



This kit has the essentials in an emergency situation for jumping your battery. Convenient carrying case to keep in your car or trunk.





**21214** 3-in-1 COB Emergency Tool Colors: Black, White Standard Decoration: 1-Color As Low As: \$4.18(C) Set-Up: \$55(G) Minimum: 100



Keep this 3-in-1 tool in your glove compartment. The seat belt cutter, glass breaker, and COB light will give you added security in case of an emergency. Button cell battery included (inserted).





**21187** Camping Light Colors: Gunmetal Standard Decoration: Pad Print As Low As: \$14.15(C) Set-Up: \$55(G) Minimum: 25 K



## tools & flashlights



## Good Value.

**21205** COB Headlamp Color: Black Standard Decoration: Pad Print As Low As: \$8.90(C) Set-Up: \$55(G) Minimum: 50



Setting up your tent at night, trail running at dusk, or just looking for something in your attic, you can't beat the handsfree lighting convenience offered by this headlamp. Features two light modes and an adjustable headband strap. AAA batteries included (not inserted).





**21207** Mini Aluminum COB Flashlight Colors: Black, Blue, Green, Navy, Orange, Red, Silver Standard Decoration: Laser Engrave As Low As: \$5.03(C) Set-Up: \$55(G) Minimum: 150

ß

Light the way with this ultra-bright COB (Chip o