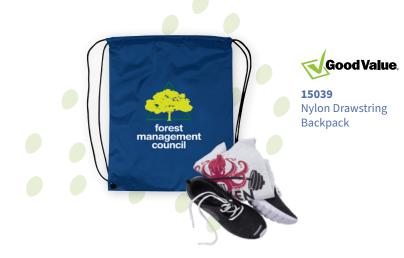

#### UNIVERSAL SOURCE\*

65221 Silicone Awareness Wrist Band *pg. 150* 

**15039** Drawstring Backpack **pg. 74** 