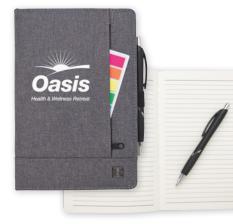

#### **Client:** hospital

Purpose: wellness education

As part of a series of well-being events, a local hospital sponsored a speaker who focused on gratitude to build a more positive mindset. The speaker discussed the benefits of taking a moment at the end of each day to write down three things that went well and then reflecting on why they went well. To help participants get started, the hospital provided the Souvenir® Daven Journal with Daven Pen so they could practice the exercise during the event and continue once they got home.

16204 | Souvenir<sup>®</sup> Daven Journal with Daven Pen | pg. 96