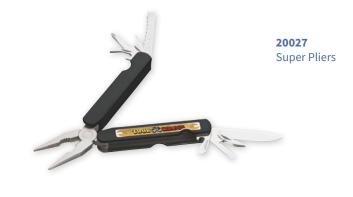

ser Engrave 65010 As Low As: \$11.22(C) 65080 As Low As: \$11.15(C) Set-Up: \$55(G) Minimum: 50

Minim

These small pocket knives feature either gold or silver accents on rich rosewood handle. Includes velvet drawstring pouch (inserted).





**21262** Bike & More Repair Tool Kit Colors: Black Standard Decoration: Pad Print As Low As: \$7.90(C) Set-Up: \$55(G) Minimum: 50



This is a must-have bike repair kit, perfect for DIY bike maintenance. With 16 different functions and a convenient carabiner, it easily goes beyond just bike repairs.



**20081** 25' Gripper Tape Measure Colors: Gray, Yellow Standard Decoration: Full Color As Low As: \$20.05(C) Set-Up: \$55(G) Minimum: 25 This 25' Gripper Tape Measure has a genuine rubber grip. Keep it handy for all those projects around the house.



Colors: Black, Blue, Red Standard Decoration: 1-Color As Low As: \$9.20(C) Set-Up: \$55(G) Minimum: 50



Super Pliers are like an entire tool kit all in one tool. It has so many uses, your customers will see your name frequently. Includes canvas pouch with belt loop (inserted).





**21256** Be Prepared Highway Kit Colors: Red, Royal Standard Decoration: Screen Print As Low As: \$30.43(C) Set-Up: \$55(G) Minimum: 25

▲ WARNING: Cancer and Reproductive Harm -For more information, go to www.P65Warnings.ca.gov.



This kit has the essentials in an emergency situation for jumping your battery. Convenient carrying case to keep in your car or trunk.





**21214** 3-in-1 COB Emergency Tool Colors: Black, White Standard Decoration: 1-Color As Low As: \$4.18(C) Set-Up: \$55(G) Minimum: 100