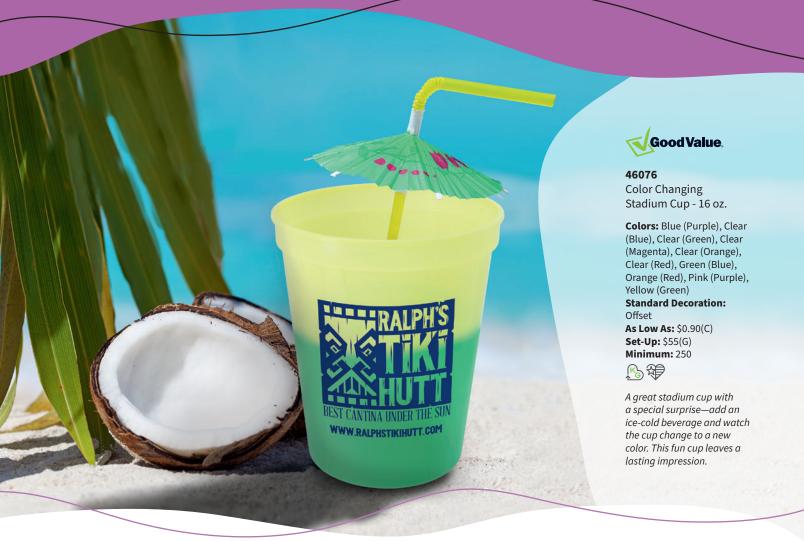

**46015** Stadium Cup - 16 oz. Colors: Black, Blue, Clear, Green, Hot Pink, Lime Green, Maroon, Navy, Orange, Purple, Red, Slate Blue, Soft Pink, Turquoise, White, Yellow Standard Decoration: Offset As Low As: \$0.68(C) Set-Up: \$55(G) Minimum: 250