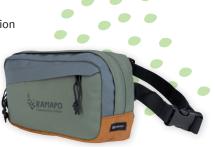

#### case study

Client: community college Purpose: orientation leader appreciation

A community college wanted a way to thank their new student orientation leaders. They had noticed the trend for students to use fanny packs around campus, so they opted for the KAPSTON® Willow Recycled Fanny Pack. They knew it would be useful during orientation and that the student leaders would appreciate that it's made of RPET fabric. When administration got wind that many new students were interested in purchasing a fanny pack of their own, they added them to their bookstore offerings.

Koozie<sup>®</sup> is a registered trademark of Koozie Group.

KAPSTON<sup>®</sup> 16194 | KAPSTON® Willow Recycled Fanny Pack