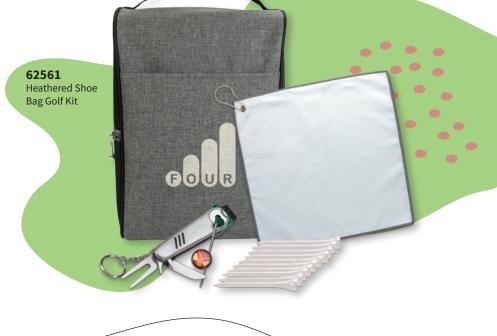

**163** golf

169 icon definitions

The mark of responsible forestry

The Forest Stewardship Council<sup>®</sup> (FSC<sup>®</sup>) and the Sustainable Forestry Initiative<sup>®</sup> (SFI<sup>®</sup>) are organizations that manage forest certification schemes focused on sustainable forestry practices. Look for companies that are certified to these standards.