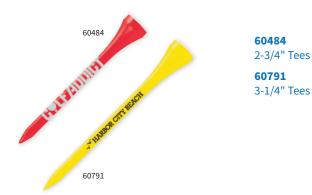

d Colors, Black, Bright Green, Dark Blue, Dark Green, Orange, Red, White, Yellow **Divot Repair Tool Colors :** Assorted Colors, Black, Bright Green, Dark Blue, Dark Green, Orange, Red, White, Yellow Tee Colors: Assorted Colors, Black, Bright Green, Bright Orange, Bright Pink, Natural, White, Yellow Standard Decoration: 1-Color As Low As: \$2.17(C) Set-Up: \$55(G) Minimum: 250

Make sure to make your mark on the course with these bright and fun ball markers. With a variety of border colors these markers are sure to add color to every green.

A tried-and-true golf promo that maximizes your brand exposure! This kit includes 5 *imprinted evolution tees, 2* imprinted quarter marks and 1 imprinted divot repair tool in an individual polybag. Great for tournaments, outings and course giveaways.



Colors: Assorted Colors, Black, Dark Blue, Dark Green, Natural, Orange, Red, White, Yellow Standard Decoration: Screen Print 60484 As Low As: \$0.15(C) 60791 As Low As: \$0.19(C) Set-Up: \$55(G) **Minimum: 3000** 

8

These hardworking tees provide whatever your game needs. Available in different lengths to give you the best advantage.

## icon definitions



NEW Indicates anything NEW, including new products, colors or design features.



KG Factor Identifies items designed to lessen environmental impact through longevity.



goingreen® Items made with recycled content or renewable resources.



#### **FSC®** FSC certification ensures that products

come from responsibly managed forests that provide environmental, social, and economic benefits.



#### SFI®

SFI certification ensures th