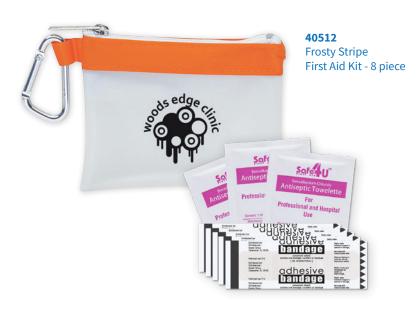

in manicure set that is perfect for nail maintenance on the go. The rectangular case offers a large imprint area and the slide-out, colorful compartment holds nail clippers, a nail file, tweezers and cuticle pusher.



Colors: Frost/Blue, Frost/Green, Frost/Orange, Frost/Purple, Frost/Yellow Standard Decoration: Screen Print As Low As: \$6.99(C) Set-Up: \$55(G) Minimum: 150



This deluxe first aid kit fits neatly in a zippered pouch and comes complete with a handy carabiner, so it can travel with you wherever you go. This kit contains 15 pieces: 5 bandages, 3 Antiseptic Wipes,

5 Danaages, 3 Antiseptic Wipes, 1 Alcohol Cleansing Pad, 1 Insect Sting Relief Pad, 1 First Aid & Burn Cream, 1 Lip Balm (packet), 1 Instant Hand Sanitizer, 1 Triple Antibiotic Ointment,

11% Hydrocortisone Cream



Colors: Frost/Blue, Frost/Green, Frost/Orange, Frost/Purple, Frost/Yellow Standard Decoration: Screen Print As Low As: \$6.09(C) Set-Up: \$55(G) Minimum: 150 This convenient first aid kit fits neatly in a zippered pouch and comes complete with a handy carabiner, so it can travel with you wherever you go. This kit contains 8 pieces: 5 bandages, 3 Antiseptic Wipes

## health, wellness & safety



Colors: Frosty Blue, Frosty Red, White Standard Decoration: Screen Print As Low As: \$6.07(C) Set-Up: \$55(G) Minimum: 150

bandage

This convenient first aid kit comes complete with a handy carabiner, so it can travel with you wherever you go! This kit contains 8 pieces: 5 bandages, 3 Antiseptic Wipes

Laureate First Aid Bag - 15 piece Colors: Blue/Black, Red/Black Standard Decoration:

Screen Pr