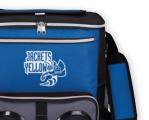

**15658** Koozie® Tailgate Rolling Kooler Colors: Charcoal, Green, Royal Standard Decoration: Screen Print As Low As: \$51.39(C) Set-Up: \$55(G) Minimum: 25  $\swarrow$   $\swarrow$   $\swarrow$  24 The zippered main compartment is large enough to carry your favorite tailgate items! The mesh pockets on the sides as well at the front zippered pocket provide additional storage. With a collapsible handle and 4 quality wheels, transporting is a breeze.