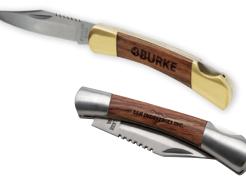

hey received this unexpected gift, and many returned to the dealership for service needs even after their free oil change.



Love this item? Find it on page 160.



🕒 LEATHERMAN"







## tools & flashlights



#### LEATHERMAN<sup>®</sup>

**21143** Leatherman<sup>®</sup> Wingman<sup>®</sup> **21173** Leatherman<sup>®</sup> Rev<sup>®</sup> Color: Silver Standard Decoration: Laser Engrave 21143 As Low As: \$88.67(E) 21173 As Low As: \$65.00(E) Set-Up: \$55(G) Minimum: 12 From a name you can trust, these top-rated multi-tools are a toolbox full of functionality, right in the palm of your hand. The Leatherman® Wingman combines scissors, spring-action pliers, and 12 other indispensable tools. The Leatherman® Rev includes 14 tools, an outside accessible blade and pocket clip for easy carry.



**65010** Small Rosewood Pocket Knife - Gold **65080** Small Rosewood Pocket Knife - Silver Colors: Rosewood Standard Decoration: Laser Engrave 65010 As Low As: \$11.22(C) 65080 As Low As: \$11.15(C) Set-Up: \$55(G) Minimum: 50

Minim

These small pocket knives feature either gold or silver accents on rich rosewood handle. Includes velvet drawstring pouch (inserted).





**21262** Bike & More Repair Tool Kit Colors: Black Standard Decoration: Pad Print As Low As: \$7.90(C) Set-Up: \$55(G) Minimum: 50



This is a must-have bike repair kit, perfect for DIY bike maintenance. With 16 different functions and a convenient carabiner, it easily goes beyond just bike repairs.



**20081** 25' Gripper Tape Measure Colors: Gray, Yellow Standard Decoration: Full Color As Low As: \$20.05(C) Set-Up: