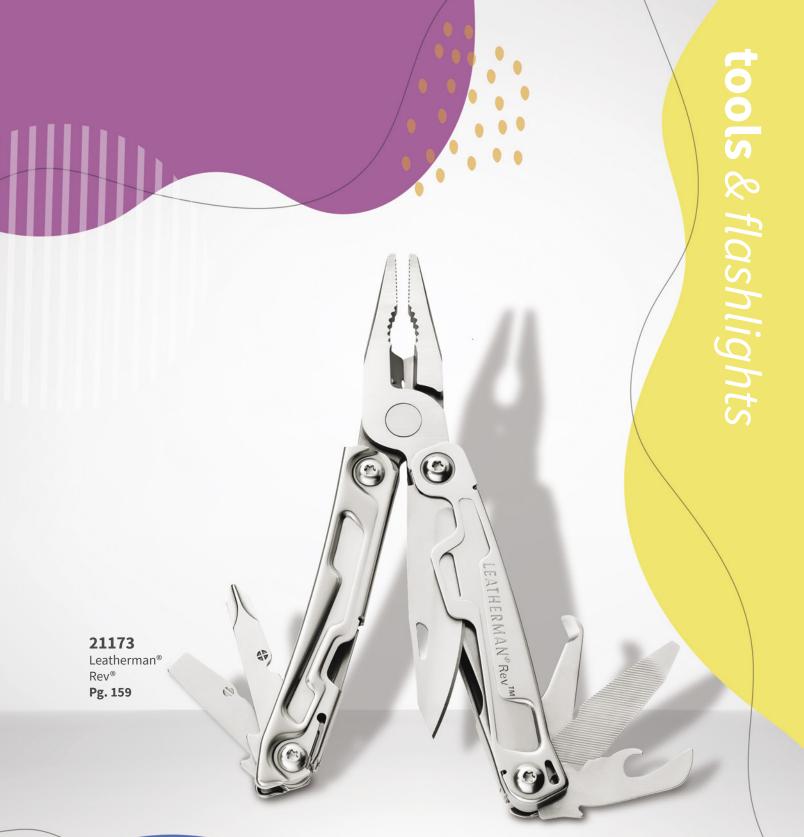

s Low As: \$0.99(C) Set-Up: \$55(G) Minimum: 250



pill box helps keep your medication organized throughout the week. Each compartment features a snap-lid closure, as well as day-of-the-week and Braille markings.





Serenity Pill Box

Colors: Blue, Red Standard Decoration: 1-Color **As Low As:** \$2.27(C) Set-Up: \$55(G) Minimum: 150 

Fold and go with this compact pill box that provides plenty of room for your pills, vitamins, small fashion accessories, or even bits of hardware.



40393 AM/PM Jumbo Easy Scoop Pill Box

Colors: Frosty Blue, Frosty White **Standard Decoration:** 1-Color As Low As: \$4.89(C) Set-Up: \$55(G) Minimum: 250



This pill box features large compartments and an easyscoop design. It has a white base for a vivid decoration and comes with a choice of lid colors.



## DID YOU **know**?

#### 69% of consumers would pick up a promotional product if they deemed it useful.

25 Insane (...but true!) Facts About Promotional Products www.sageworld.com/blog/index.php/2020/11/24/25-insane-but-true-facts-about-promotional-products-2/

# tools & flashlights

### items are perfect for:

- Construction
- Bike Shops
- Night Clubs
- First Responders
- Staffing Agencies
- Body Shops

## case study

A car dealership wanted to congratulate and build loyalty with first-time car buyers. When they handed over the keys, they also handed over a coupon for a free oil change and the **Be Prepared Highway Kit**. The dealership knew this group of buyers was unlikely to own jumper cables, and they also recognized the importance of the vest for safety. Most of the buyers expre