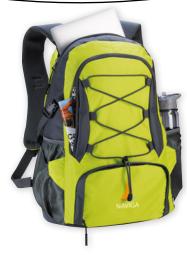

#### KAPSTON®

**16234** KAPSTON<sup>®</sup> Town Square Backpack Colors: Black, Navy Standard Decoration: Screen Print As Low As: \$20.48(C) Set-Up: \$55(G) Minimum: 25 This stylish backpack will help you stand out in any crowd! It features two front zippered pockets for additional storage, a laptop sleeve, and a fully padded back panel and padded shoulder straps for extra comfort.