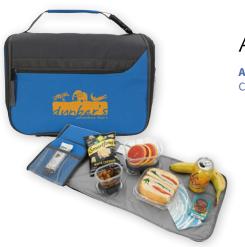

**16230** Koozie<sup>®</sup> Olympus 9-Can Kooler Kit Colors: Charcoal, Gray, Mint, Navy, White Standard Decoration: Screen Print As Low As: \$29.97(C) Set-Up: \$55(G) Minimum: 24

Everything you need for a day trip! This kit include 2 Can Koolers and the outer Kooler Bag, all made of easy-to-wipe-clean tarpaulin. While staying outside, it will keep your lunch and drink cool with ice packs.