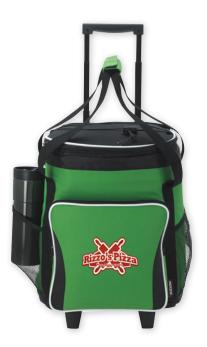

**16190** Koozie<sup>®</sup> Olympus 24-Can Kooler Backpack Colors: Gray, Charcoal, Mint, Navy, White Standard Decoration: Screen Print As Low As: \$41.91(C) Set-Up: \$55(G) Minimum: 24 This premium Koozie® Olympic Kooler Backpack is made of water-resistant tarpaulin with a main zippered compartment, front zippered pocket, attached bottle opener, top carry handle and padded shoulder straps. Easily fits 24 cans plus ice for enjoying a full day of activities.