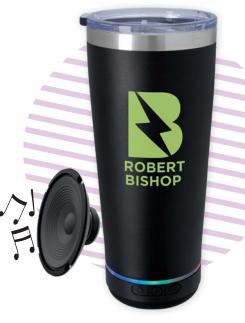

**46309** Tumbler with Bluetooth® Speaker – 20 oz.

Color: Black, Royal Standard Decoration: Screen Print As Low As: \$29.05(C)Set-Up: \$55(G)Minimum: 24  $i = \sqrt{6} \sqrt{61}$ 

Take this tumbler and your tunes with you anywhere. Perfect for picnics, the beach, and any outdoor activity, the tumbler is sweatproof and great for hot or cold beverages. The speaker has a range of 32 feet in an obstacle-free space.