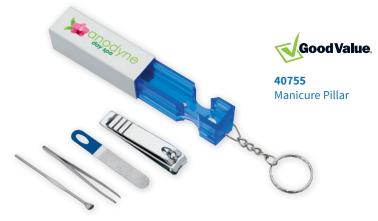

#### UNIVERSAL SOURCE\*

**41086** 4 Color Cooling Towel in Pouch **pg. 148** 

**41096** Yoga Mat with Shoulder Strap **pg. 147** 

Good Value.

**41105** Massage Ball Set *pg. 148* 

ATT

**Good Value** 

**40900** Mini File & Buffer **pg. 151** 