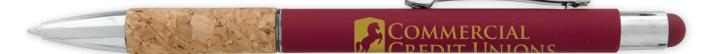

56040 Oak Stylus Pen

FREE SET-UP

Barrel Colors: Black, Burgundy, Green, Navy, White Grip Color: Natural - Cork Standard Decoration: Screen Print As Low As: \$1.08(C) Set-Up: FREE Minimum: 300

Flip effortlessly between paper and touchscreen with the Oak Stylus Pen. Its soft cork grip sets it apart from the competition and provides a comfortable feel in your hand.