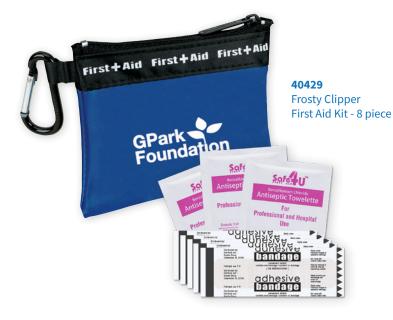

aid kit fits neatly in a zippered pouch and comes complete with a handy carabiner, so it can travel with you wherever you go. This kit contains 15 pieces: 5 bandages, 3 Antiseptic Wipes,

5 Danaages, 3 Antiseptic Wipes, 1 Alcohol Cleansing Pad, 1 Insect Sting Relief Pad, 1 First Aid & Burn Cream, 1 Lip Balm (packet), 1 Instant Hand Sanitizer, 1 Triple Antibiotic Ointment,

11% Hydrocortisone Cream



Colors: Frost/Blue, Frost/Green, Frost/Orange, Frost/Purple, Frost/Yellow Standard Decoration: Screen Print As Low As: \$6.09(C) Set-Up: \$55(G) Minimum: 150 This convenient first aid kit fits neatly in a zippered pouch and comes complete with a handy carabiner, so it can travel with you wherever you go. This kit contains 8 pieces: 5 bandages, 3 Antiseptic Wipes

## health, wellness & safety



Colors: Frosty Blue, Frosty Red, White Standard Decoration: Screen Print As Low As: \$6.07(C) Set-Up: \$55(G) Minimum: 150

bandage

This convenient first aid kit comes complete with a handy carabiner, so it can travel with you wherever you go! This kit contains 8 pieces: 5 bandages, 3 Antiseptic Wipes

Laureate First Aid Bag - 15 piece Colors: Blue/Black, Red/Black Standard Decoration:

Screen Print As Low As: \$7.08(C) Set-Up: \$55(G) Minimum: 100

#### R

41061

This small reusable bag is loaded with an assortment of first aid essentials. Use the carabiner to clip it somewhere handy, whether you're on the sidelines or exploring the great outdoors. This kit contains 15 pieces: 5 bandages, 3 Antiseptic Wipes, 1 Alcohol Cleansing Pad, 1 Insect Sting Relief Pad, 1 First Aid & Burn Cream,