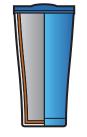

#### Insulation Information

In many containers, heat or cold finds its way in and out through convection. Containers with vacuum insulation will create an airless space between the walls. This will stop the convection process, which eliminates any change in temperature. This allows for your beverages to remain icy cold or steaming hot longer.

#### **Insulation Guide**

Having drinkware that is insulated helps to keep your beverages at just the right temperature. Here are some different types of insulation you can expect to find.

Outer Wall

Inner Wall

**Air Insulation** Air between inner & outer walls

Foam Insulation Foam between inner & outer walls

No air between inner & outer walls

**Copper Vacuum Insulation** No air between inner & outer walls + copper-plated inner wall adds a layer of temperature retention