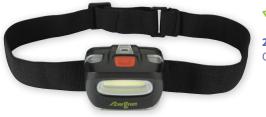

coration: Screen Print As Low As: \$30.43(C) Set-Up: \$55(G) Minimum: 25

▲ WARNING: Cancer and Reproductive Harm -For more information, go to www.P65Warnings.ca.gov.



This kit has the essentials in an emergency situation for jumping your battery. Convenient carrying case to keep in your car or trunk.





**21214** 3-in-1 COB Emergency Tool Colors: Black, White Standard Decoration: 1-Color As Low As: \$4.18(C) Set-Up: \$55(G) Minimum: 100



Keep this 3-in-1 tool in your glove compartment. The seat belt cutter, glass breaker, and COB light will give you added security in case of an emergency. Button cell battery included (inserted).





**21187** Camping Light Colors: Gunmetal Standard Decoration: Pad Print As Low As: \$14.15(C) Set-Up: \$55(G) Minimum: 25 K



## tools & flashlights



## Good Value.

**21205** COB Headlamp Color: Black Standard Decoration: Pad Print As Low As: \$8.90(C) Set-Up: \$55(G) Minimum: 50



Setting up your tent at night, trail running at dusk, or just looking for something in your attic, you can't beat the handsfree lighting convenience offered by this headlamp. Features two light modes and an adjustable headband strap. AAA batteries included (not inserted).





**21207** Mini Aluminum COB Flashlight Colors: Black, Blue, Green, Navy, Orange, Red, Silver Standard Decoration: Laser Engrave As Low As: \$5.03(C) Set-Up: \$55(G) Minimum: 150

ß

Light the way with this ultra-bright COB (Chip on Board) flashlight. It brightens a large area despite its compact design. An easy on/off button and handy wrist strap add to its functionality. AAA batter