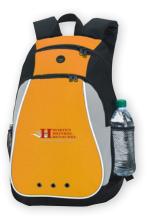

## koozie

**16225** Koozie<sup>®</sup> Olympus Computer Backpack with Kooler Compartment Colors: Gray, White Standard Decoration: Screen Print As Low As: \$45.99(C) Set-Up: \$55(G) Minimum: 24

This water-resistant tarpaulin backpack gives easy access to your laptop with the top buckle closure. Keep items cool in the doublezippered insulated compartment with a heat-sealed PEVA liner. The top carry handle and padded shoulder straps allow for easy transport.