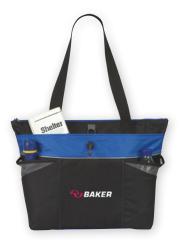

#### **ATCHISON**<sup>®</sup>

**AP8400ECO** Recycled PET TranSport It Tote Colors: Charcoal, Hunter Green, Navy Standard Decoration: Screen Print As Low As: \$10.06(C) Set-Up: \$55(G) Minimum: 50 This eco-conscious tote makes it easy to stay organized with front slip pocket, a mesh water bottle pocket, a side cell phone pocket, and pen and business card pockets. The main compartment has plenty of room and zips shut. Shoulder-length handles make it easy to carry.