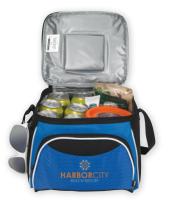

**16230** Koozie<sup>®</sup> Olympus 9-Can Kooler Kit Colors: Charcoal, Gray, Mint, Navy, White Standard Decoration: Screen Print As Low As: \$29.97(C) Set-Up: \$55(G) Minimum: 24

Everything you need for a day trip! This kit include 2 Can Koolers and the outer Kooler Bag, all made of easy-to-wipe-clean tarpaulin. While staying outside, it will keep your lunch and drink cool with ice packs.