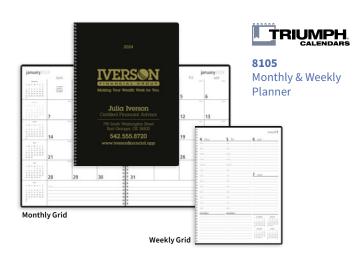

### TRIUMPH.

Product Size Closed: 11"w x 10.25"h Product Size Open: 11"w x 18.5"h **Ad Size:** 10.1875"w x 1.375"h Standard Decoration: Digital **Click Image for Pricing** 

Set-Up: FREE Minimum: 100

Triumph Appointment calendars are designed and assembled in the USA. Featuring the work of world-renown photographers and artists, there is a theme to suit every taste. Triumph appointment calendars have free set-up and the option of full color imprint. The FSC® label means that the materials used for this product come from well-managed FSC®certified forests and other controlled sources.

Triumph Appointment calendars are designed and assembled in the USA. Featuring the work of world-renown photographers and artists, there is a theme to suit every taste. Triumph appointment calendars have free set-up and the option of full color imprint. The FSC® label means that the materials used for this product come from well-managed FSC®-certified forests and other controlled sources.