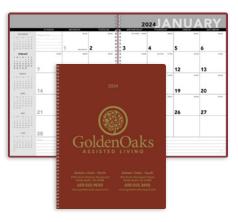

### TRIUMPH.

Product Size Closed: 11"w x 10.25"h Product Size Open: 11"w x 18.5"h **Ad Size:** 10.1875"w x 1.375"h Standard Decoration: Digital **Click Image for Pricing** 

Set-Up: FREE Minimum: 100

Triumph Appointment calendars are designed and assembled in the USA. Featuring the work of world-renown photographers and artists, there is a theme to suit every taste. Triumph appointment calendars have free set-up and the option of full color imprint. The FSC® label means that the materials used for this product come from well-managed FSC®certified forests and other controlled sources.