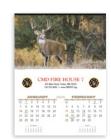

### appointments

Product Size Closed: 11"w x 10.5"h Product Size Open: 11"w x 19"h **Ad Size:** 9"w x 1.375"h

**Standard Decoration:** Digital **Click Image for Pricing** 

Set-Up: FREE Minimum: 150

This superb weather watcher's calendar is filled with useful information such as weather forecasts, planting dates, and prime fishing days. The almanac pad includes sunrise and sunset times, moon phases and times, and much more. The FSC® label means that the materials used for this product come from well-managed FSC®-certified forests and other controlled sources.