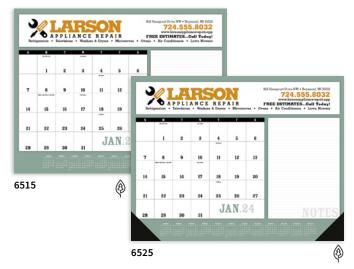

#### **Desk Pads**

6500, 6502, 6503, 6505: Includes Julian dates **6515:** Grid colors change each month

#### **Desk Pads with Vinyl Corners**

6501, 6504, 6506, 6512: Includes Julian dates

**6525:** Grid colors change each month

Product Size: 22"w x 17"h **Ad Size:** 20"w x 2.75"h **Standard Decoration: Offset Click Image for Pricing** 

Set-Up: FREE Minimum: 50

Keep your name in front of customers on a daily basis. Ample memo space for the advertising message and writing space make these desk calendars practical and a great use for your advertising dollars.