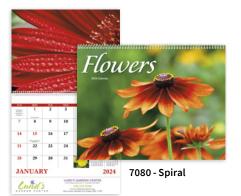

How much space is needed to grow fungi? 7082 - Spiral

As mushroom as possible.

**7080** - Spiral **7280** - Stapled **Flowers** 

Spiral Size Closed: 11"w x 10.25"h Spiral Size Open: 11"w x 18.5"h Stapled Size Closed: 11"w x 10.5"h Stapled Size Open: 11"w x 19"h Ad Size: 10.1875"w x 1.375"h

**Standard Decoration: Digital Click Image for Pricing** Set-Up: FREE

Minimum: 150

Get up-close and personal with

nature's beauties with this