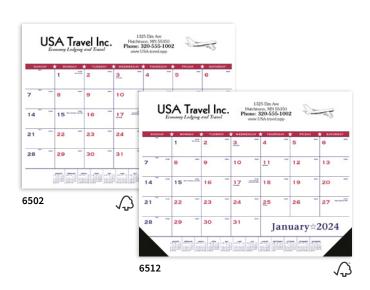

#### **Desk Pads**

6500, 6502, 6503, 6505: Includes Julian dates **6515:** Grid colors change each month

#### **Desk Pads with Vinyl Corners**

6501, 6504, 6506, 6512: Includes Julian dates

**6525:** Grid colors change each month

Product Size: 22"w x 17"h **Ad Size:** 20"w x 2.75"h **Standard Decoration: Offset Click Image for Pricing** 

Set-Up: FREE Minimum: 50

Keep your name in front of customers on a daily basis. Ample memo space for the advertising message and writing space make these desk calendars practical and a great use for your advertising dollars.