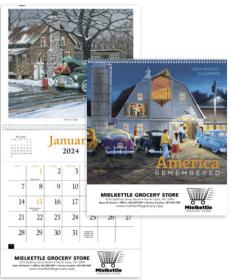

### TRIUMPH.

Product Size Closed: 11"w x 10.25"h Product Size Open: 11"w x 18.5"h **Ad Size:** 10.1875"w x 1.375"h Standard Decoration: Digital **Click Image for Pricing** 

Set-Up: FREE Minimum: 100

Triumph Appointment calendars are designed and assembled in the USA. Featuring the work of world-renown photographers and artists, there is a theme to suit every taste. Triumph appointment calendars have free set-up and the option of full color imprint. The FSC® label means that the materials used for this product come from well-managed FSC®certified forests and other controlled sources.

Triumph Appointment calendars are designed and assembled in the USA. Featuring the work of world-renown photographers and artists, there is a theme to suit every taste. Triumph appointment calendars have free set-up and the option of full color imprint. The FSC® label means that the materials used for this product come from well-managed FSC®-certified forests and other controlled sources.