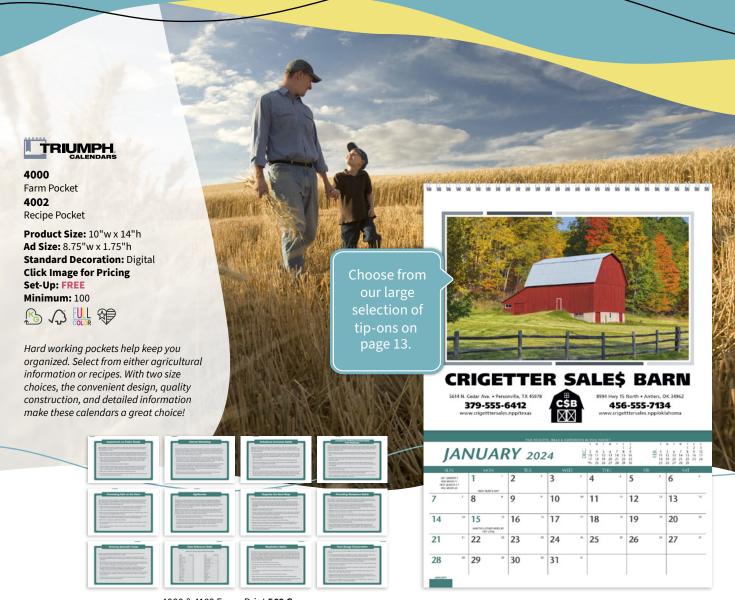

### pockets

#### **Pockets**

**Product Size Closed:** 8"w x 8"h Product Size Open: 8"w x 13"h **Ad Size:** 7.25"w x 1.375"h Standard Decoration: Digital **Click Image for Pricing** 

Set-Up: FREE Minimum: 100

Always popular, each month of these handy calendars features beautiful photography or artwork that can appeal to all audiences. The convenient storage pocket is the perfect place for receipt and other paperwork. These calendars are reverse-collated for easy hanging and page-flipping.

4150

4152

Artwork Courtesy of Art Brand Studios, LLC.

4000 & 4102 Farm: Print 562 Green

JANUARY 2024 11 12 10 13 16 22 23 24 26 27 28 30 31 29

Choose from

selection of tip-ons on page 13.

4101 Recipe Pocket 4102 Farm Pocket

Product Size: 8"w x 11"h **Ad Size:** 7"w x 1"h

Standard Decoration: Digital **Click Image for Pricing** 

Set-Up: FREE Minimum: 100

4002 & 4101 Recipe: Print 465 Brown

### **2024 Tip-On Picture Selection**

Pictures shown here may be used on the following calendars that offer a choice of pictures. Pictures may be assorted, but not less than 25 per subject. See www.kooziegroup.com for the full tip-on selection.