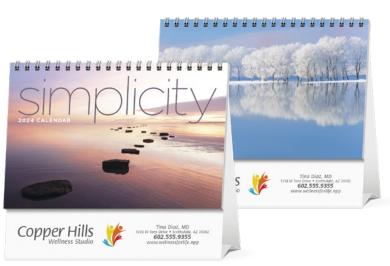

of American masterpieces is sure

to be appreciated.

4277 Simplicity Large Desk Product Size: 7.5"w x 6.5"h **Ad Size:** 6.5"w x .75"h Standard Decoration: Digital **Click Image for Pricing** Set-Up: FREE Minimum: 100

Simply a beautiful desk calendar that customers will keep nearby at home or work all year.

4303 America's Beauty Desk

**December Top Sheet** 

Product Size: 6"w x 5"h Ad Size: 4.5"w x .9375"h

Standard Decoration: Foil Stamp