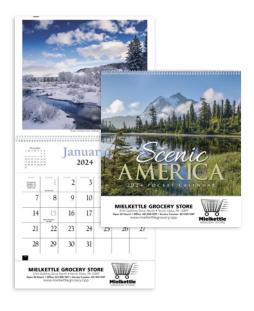

#### **Pockets**

**Product Size Closed:** 8"w x 8"h Product Size Open: 8"w x 13"h **Ad Size:** 7.25"w x 1.375"h Standard Decoration: Digital **Click Image for Pricing** 

Set-Up: FREE Minimum: 100

Always popular, each month of these handy calendars features beautiful photography or artwork that can appeal to all audiences. The convenient storage pocket is the perfect place for receipt and other paperwork. These calendars are reverse-collated for easy hanging and page-flipping.