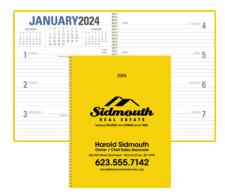

#### **Desk Pads**

6500, 6502, 6503, 6505: Includes Julian dates **6515:** Grid colors change each month

#### **Desk Pads with Vinyl Corners**

6501, 6504, 6506, 6512: Includes Julian dates

**6525:** Grid colors change each month

Product Size: 22"w x 17"h **Ad Size:** 20"w x 2.75"h **Standard Decoration: Offset Click Image for Pricing** 

Set-Up: FREE Minimum: 50

Keep your name in front of customers on a daily basis. Ample memo space for the advertising message and writing space make these desk calendars practical and a great use for your advertising dollars.