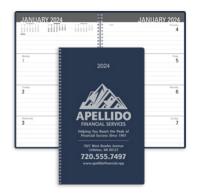

#### **Desk Pads**

6500, 6502, 6503, 6505: Includes Julian dates **6515:** Grid colors change each month

#### **Desk Pads with Vinyl Corners**

6501, 6504, 6506, 6512: Includes Julian dates

**6525:** Grid colors change each month

Product Size: 22"w x 17"h **Ad Size:** 20"w x 2.75"h **Standard Decoration: Offset Click Image for Pricing** 

Set-Up: FREE Minimum: 50

Keep your name in front of customers on a daily basis. Ample memo space for the advertising message and writing space make these desk calendars practical and a great use for your advertising dollars.