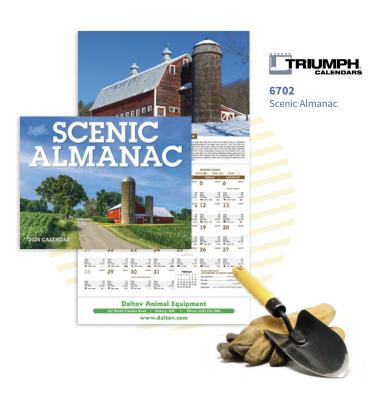

### appointments

Product Size Closed: 11"w x 10.5"h Product Size Open: 11"w x 19"h **Ad Size:** 9"w x 1.375"h

**Standard Decoration:** Digital **Click Image for Pricing** 

Set-Up: FREE Minimum: 150

This superb weather watcher's calendar is filled with useful information such as weather forecasts, planting dates, and prime fishing days. The almanac pad includes sunrise and sunset times, moon phases and times, and much more. The FSC® label means that the materials used for this product come from well-managed FSC®-certified forests and other controlled sources.