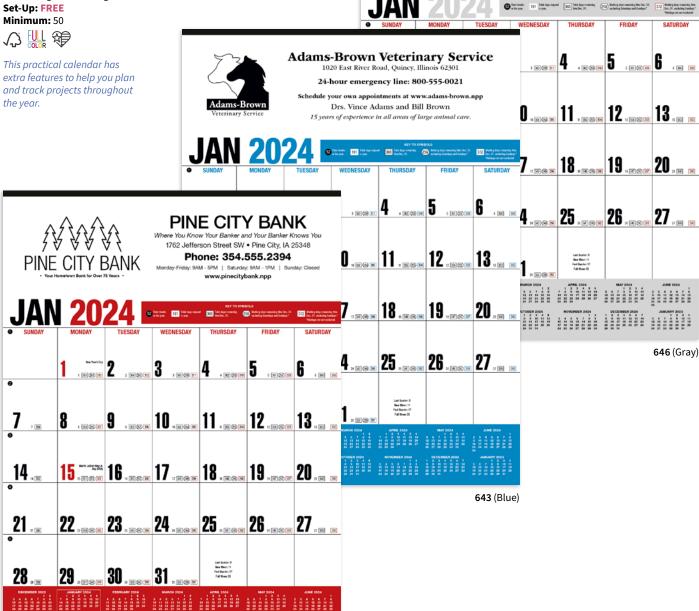

### TRIUMPH

Product Size: 18"w x 25"h Ad Size: 17"w x 4.5"h **Standard Decoration: Offset Click Image for Pricing** 

Set-Up: FREE Minimum: 50

<u>₿</u> **₽** 

**JANUARY 2024** 

28 - 29 - 30 - 31 -

6100

Rely on these giant calendars to keep you on track. The date blocks feature faint ruled lines along with symbols denoting the days elapsed and remaining in the year, work days remaining without Sunday & Saturday, and days remaining without Sunday. Available in a range of colors or with scenic photography.

Cl Collins Insurance ns for peace of mind at a price you can am 6123 Maple St. Pocatello, ID 83201 collinsinsurance.npp • (800) 555-0006 Auto • Home • Hospital • Life CENTRAL GLASS 10 = 11 = 12 = 13 = 24 = 25 = 26 = 17 = 18 = 19 = Johnson Bros. Building Supplies 3 8 4 8 5 8 6 B 10 % 11 % 12 % 13 % 24 % 25 % 26 % 27 % 505.555.9696 4TURDAT 17 = 18 = 19 = 3 8 4 8 5 8 Flying-T Thank you for your business! 10 % 11 % 12 % 13 % 24 % 25 % 26 % 27 6104 17 - 18 - 19 3 8 4 8 5 8 6 8 4 10 % À 11 % À 12 % · 13 % 24 % À 25 % À 26 % · 27 % 17 0 18 0 19 0 20 0 6103 1 2 2 3 3 4 4 5 5 7 - 1 8 - 2 9 - 10 - 11 - 12 - 13 - 24 - 25 - 26 - 27 6102 14-115 5 16 5 17 5 18 5 19 5 27 -21 - 22 - 23 - 24 - 25 - 26 - 26 -