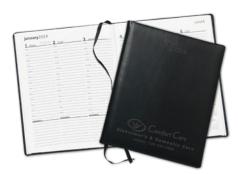

ors:

Matte: Blue, Onyx, Red Leatherette: Black, Burgundy, Navy

**Standard Decoration:** 

Foil Stamp

**Click Image for Pricing** 

Set-Up: FREE Minimum: 100







This slim and lightweight planner is perfect for busy people on the go. Lined dated blocks provide ample space for jotting notes and scheduling appointments.





8102 Weekly Time Manager

Product Size Closed: 9"w x 11"h Product Size Open: 18"w x 11"h Ad Size: 7"w x 7.125"h

Colors:

Matte: Blue, Onyx, Red

Leatherette: Black, Burgundy, Navy

**Standard Decoration:** 

Foil Stamp

**Click Image for Pricing** 

Set-Up: FREE Minimum: 50







Functional and detailed, this weekly time manager makes efficient record-keeping a breeze. The planner divides the day into fifteen minute slots from 7 a.m. to 8:45 p.m.



### planners





8650 Symphony Debossed Weekly Desk

Product Size Closed: 8.5"w x 10.5"h Product Size Open: 17"w x 10.5"h

**Ad Size:** 7"w x 5.625"h

Color: Black

**Standard Decoration:** 

Foil Stamp

**Click Image for Pricing** 

Set-Up: FREE Minimum: 25

This planner features one week of daily memo space on each two-page spread and includes other helpful tools like a business expense ledger, United States postal information, and more.



Product Size Closed: 8.5"w x 10.5"h Product Size Open: 17"w x 10.5"h

Ad Size: 7"w x 5.625"h

Colors:

Black, Burgundy

**Standard Decoration:** 

Foil Stamp

Click Image for Pricing

Set-Up: FREE Minimum: 25



A product designed to embody the spirit of the world traveler while at home. This large-size diary provides optimal space for keeping track of important d