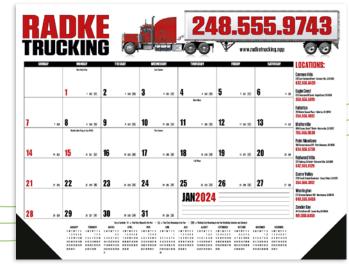

#### **Desk Pads with Vinyl Corners**

6501, 6504, 6506, 6512: Includes Julian dates

**6525:** Grid colors change each month

Product Size: 22"w x 17"h **Ad Size:** 20"w x 2.75"h **Standard Decoration: Offset Click Image for Pricing** 

Set-Up: FREE Minimum: 50

Keep your name in front of customers on a daily basis. Ample memo space for the advertising message and writing space make these desk calendars practical and a great use for your advertising dollars.