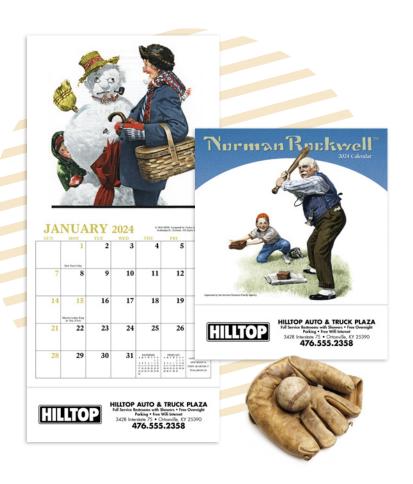

 $Illustrations from The Saturday Evening Post by Norman Rockwell \\ @SEPS. Licensed by Curtis Licensing, Indiana polis, Indiana. \\ All rights reserved.$ ©Dave Barnhouse. Courtesy of MHS Licensing.

Saturday Evening Post Illustrations ©SEPS. Licensed by Curtis Licensing, Indianapolis, Indianapolis, Indiana. All rights reserved.