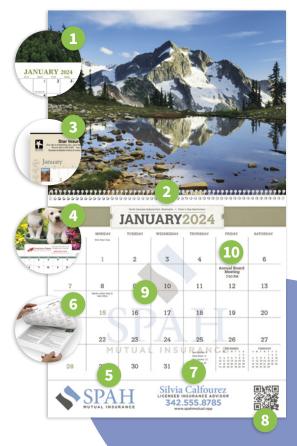

### TRIUMPH

Product Size: 18"w x 25"h Ad Size: 17"w x 4.5"h **Standard Decoration: Offset Click Image for Pricing** 

Set-Up: FREE Minimum: 50

<u>₿</u> **₽** 

**JANUARY 2024** 

28 - 29 - 30 - 31 -

6100

Rely on these giant calendars to keep you on track. The date blocks feature faint ruled lines along with symbols denoting the days elapsed and remaining in the year, work days remaining without Sunday & Saturday, and days remaining without Sunday. Available in a range of colors or with scenic photography.