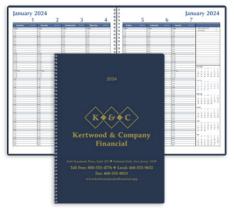

6602

Blue & Grey Commercial Planner 6603 Red & Blue **Commercial Planner** 

Product Size: 13"w x 8"h Product Size Open: 13"w x

29"h

**Ad Size:** 11.75"w x 5.5625"h **Standard Decoration:** Digital **Click Image for Pricing** 

Set-Up: FREE Minimum: 100

These 14-month calendars will help you stay on top of projects by keeping 3 months visible at once. Available in either white or blue these are sure to help with keeping you organized.