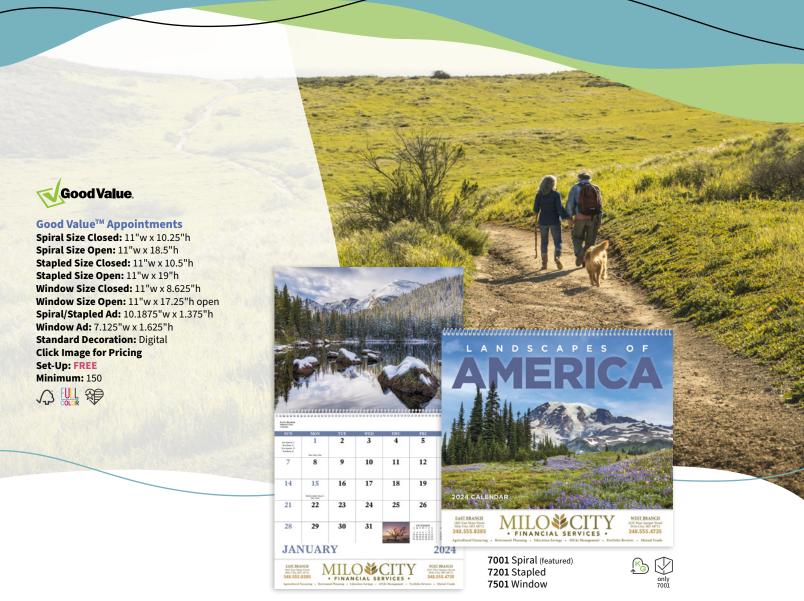

### powerful marketing support

View and share catalogs, promotional materials & sales resources

easy self-service tools

Stapled Size Closed: 11"w x 10.5"h Stapled Size Open: 11"w x 19"h Ad Size: 10.1875"w x 1.375"h

Standard Decoration: Digital **Click Image for Pricing** Set-Up: FREE

Minimum: 150

Crack a joke and a smile every day with this 13-month Dad Jokes calendar. The FSC® label means that the materials used for this product come from wellmanaged FSC®-certified forests and other controlled sources.