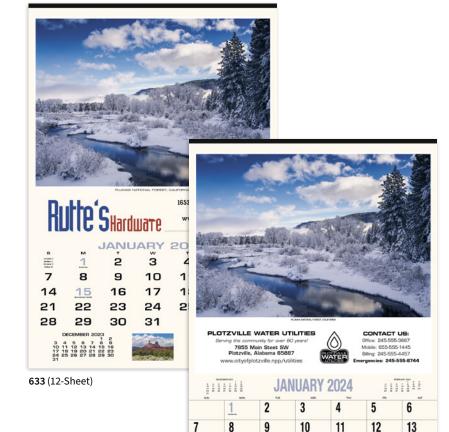

### TRIUMPH

Product Size: 18"w x 25"h Ad Size: 17"w x 4.5"h **Standard Decoration: Offset Click Image for Pricing** 

Set-Up: FREE Minimum: 50

<u>₿</u> **₽** 

**JANUARY 2024** 

28 - 29 - 30 - 31 -

6100

Rely on these giant calendars to keep you on track. The date blocks feature faint ruled lines along with symbols denoting the days elapsed and remaining in the year, work days remaining without Sunday & Saturday, and days remaining without Sunday. Available in a range of colors or with scenic photography.