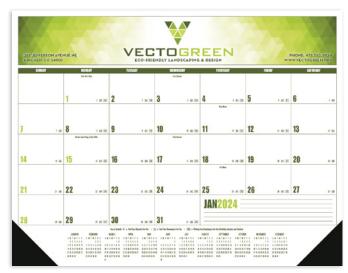

#### **Desk Pads with Vinyl Corners**

6501, 6504, 6506, 6512: Includes Julian dates

**6525:** Grid colors change each month

Product Size: 22"w x 17"h **Ad Size:** 20"w x 2.75"h **Standard Decoration: Offset Click Image for Pricing** 

Set-Up: FREE Minimum: 50

Keep your name in front of customers on a daily basis. Ample memo space for the advertising message and writing space make these desk calendars practical and a great use for your advertising dollars.