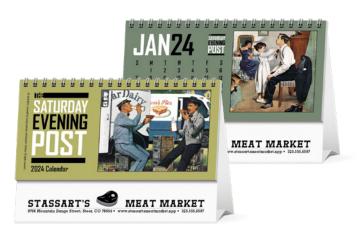

4250 The Saturday Evening Post Desk

Product Size: 6"w x 4.5"h Ad Size: 5.25"w x .875"h **Standard Decoration:** Digital **Click Image for Pricing** 

Set-Up: FREE Minimum: 100

The Saturday Evening Post Illustrations by Norman Rockwell Desk. With desktop display calendars, the message is kept in front of customers every day of the year. This handsome display of American masterpieces is sure to be appreciated.

4252 The Saturday Evening Post Desk

Product Size: 6"w x 4.5"h Ad Size: 5.25"w x .875"h **Standard Decoration:** Digital **Click Image for Pricing** Set-Up: FREE Minimum: 100

Saturday Evening Post Illustrations ©SEPS. Licensed by Curtis Licensing, Indianapolis, Indiana. All rights reserved. Illustrations from The Saturday Evening Post by Norman Rockwell @SEPS. Licensed by Curtis Licensing, Indianapolis, Indiana. All rights reserved.