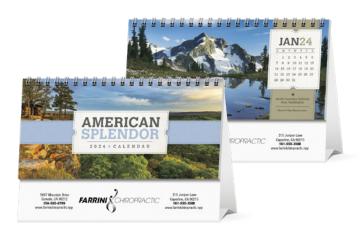

K410 Horse

K411 Holsteins

K427 Fruits and Vegetables

K429 Bountiful Harvest

K434 In View Of The Sleeping Ute

K435 White-tailed Deer

K438 America

4251 American Splendor Desk

Product Size: 6"w x 4.5"h Ad Size: 5.25"w x .875"h **Standard Decoration:** Digital **Click Image for Pricing** 

Set-Up: FREE Minimum: 100

Enjoy the splendor of America with this compact desktop calendar. With photographs of various locations from across the country, you'll visit some of your favorite spots and get to know new places, too.