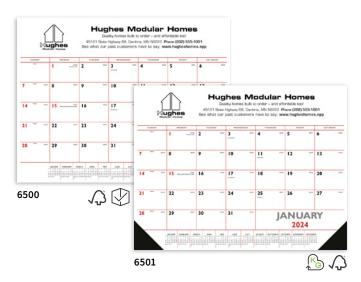

#### **Desk Pads**

6500, 6502, 6503, 6505: Includes Julian dates **6515:** Grid colors change each month

#### **Desk Pads with Vinyl Corners**

6501, 6504, 6506, 6512: Includes Julian dates

**6525:** Grid colors change each month

Product Size: 22"w x 17"h **Ad Size:** 20"w x 2.75"h **Standard Decoration: Offset Click Image for Pricing** 

Set-Up: FREE Minimum: 50

Keep your name in front of customers on a daily basis. Ample memo space for the advertising message and writing space make these desk calendars practical and a great use for your advertising dollars.