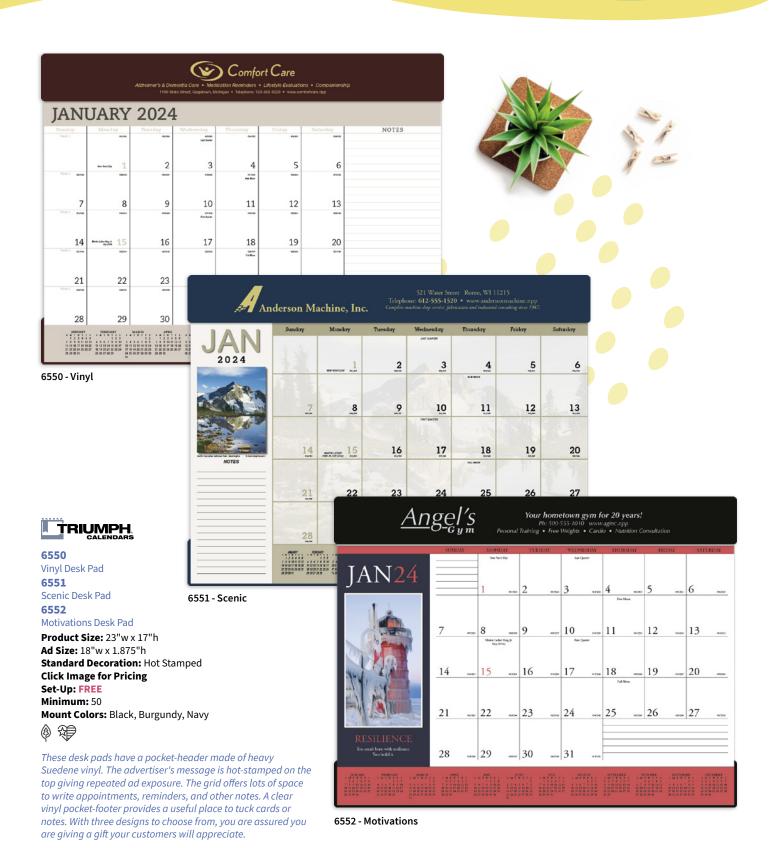

## desk pads

### TRIUMPH

Product Size: 18"w x 25"h Ad Size: 17"w x 4.5"h **Standard Decoration: Offset Click Image for Pricing** 

Set-Up: FREE Minimum: 50

<u>₿</u> **₽** 

**JANUARY 2024** 

28 - 29 - 30 - 31 -

6100

Rely on these giant calendars to keep you on track. The date blocks feature faint ruled lines along with symbols denoting the days elapsed and remaining in the year, work days remaining without Sunday & Saturday, and days remaining without Sunday. Available in a range of colors or with scenic photography.