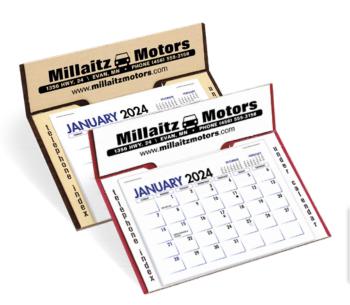

### stick ups

5323

**6** 

5325

Top Sheet

5323

2-Color Stick Up Grid **5324** 

2-Color Memorable Muscle Stick Up Grid **5325** 

2-Color Swimsuit Stick Up Grid

Stick Up Vinyl Colors: Beige, Black, Gray, Green, Light Blue, Navy, Red, White, Yellow 5323 Grid Size: 3"w x 2.25"h 5324, 5325 Grid Size: 3"w x 4"h Click Image for Pricing

Set-Up: FREE Minimum: 150

See kooziegroup.com for all 22

shapes and ad sizes

This compact calendar is perfect for home and office. Sticks in vehicles or on file cabinets, refrigerators, and more. With over 20 different die cut shapes, this calendar packs a lot of personality in a small space.