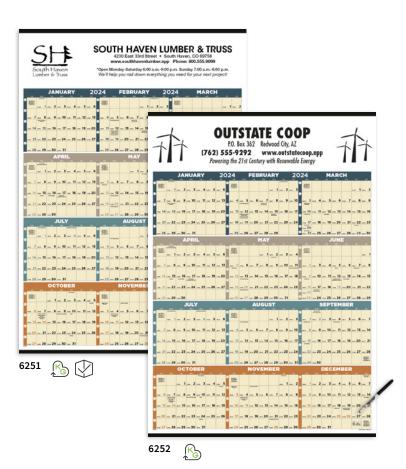

#### 6251

Time Management Span-A-Year (Non-Laminated)

#### 6252

Time Management Span-A-Year (Laminated w/Marker)

Product Size: 27"w x 38"h Ad Size: 26"w x 5.5"h **Standard Decoration: Offset Click Image for Pricing** 

Set-Up: FREE Minimum: 100

At a glance, these popular time-management calendars allow you to view date blocks for the entire year. The non-laminated version lets you write reminders with a pen. The UV-laminated style has a write-on/wipe-off surface and comes with a dry erase marker.