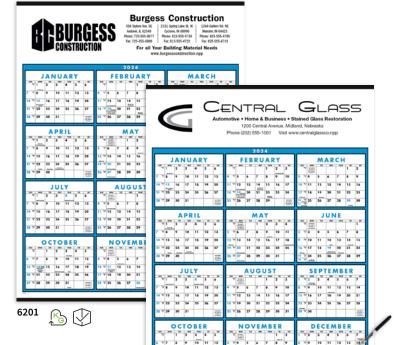

### 6201

Span-A-Year (Non-Laminated) 6200

Span-A-Year

(Laminated w/Marker)

Product Size: 22"w x 29"h Ad Size: 21"w x 4.75"h **Standard Decoration:** Offset **Click Image for Pricing** 

Set-Up: FREE Minimum: 100

This practical calendar allows you to see the entire year at a glance. Tinning at the top and bottom keeps it looking sharp all year. Includes a hanging loop at the top.