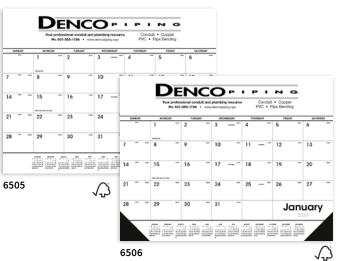

#### **Desk Pads**

6500, 6502, 6503, 6505: Includes Julian dates **6515:** Grid colors change each month

#### **Desk Pads with Vinyl Corners**

6501, 6504, 6506, 6512: Includes Julian dates

**6525:** Grid colors change each month

Product Size: 22"w x 17"h **Ad Size:** 20"w x 2.75"h **Standard Decoration: Offset Click Image for Pricing** 

Set-Up: FREE Minimum: 50

Keep your name in front of customers on a daily basis. Ample memo space for the advertising message and writing space make these desk calendars practical and a great use for your advertising dollars.