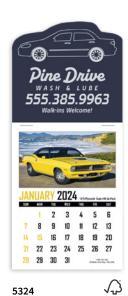

### stick ups

5323

**6** 

5325

Top Sheet

5323

2-Color Stick Up Grid **5324** 

2-Color Memorable Muscle Stick Up Grid **5325** 

2-Color Swimsuit Stick Up Grid

Stick Up Vinyl Colors: Beige, Black, Gray, Green, Light Blue, Navy, Red, White, Yellow 5323 Grid Size: 3"w x 2.25"h 5324, 5325 Grid Size: 3"w x 4"h Click Image for Pricing

Set-Up: FREE Minimum: 150

See kooziegroup.com for all 22

shapes and ad sizes

This compact calendar is perfect for home and office. Sticks in vehicles or on file cabinets, refrigerators, and more. With over 20 different die cut shapes, this calendar packs a lot of personality in a small space.