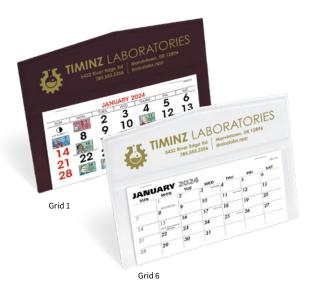

6701

6700 **Small Almanac** 6701

Large Almanac

**6700 Size:** 11"w x 11"h 6701 Size: 11"w x 17"h **6700 Ad Size:** 10"w x 3.25"h, 6701 Ad Size: 9.75"w x 3.6875"h **Standard Decoration: Offset Click Image for Pricing** 

Set-Up: FREE Minimum: 100 

These Almanac calendars offer weather information, sunrise and sunset times, best planting guides and best fishing days. Whether choosing the larger size or the more compact version, both are packed with interesting facts that will engage your customers every day of the year.