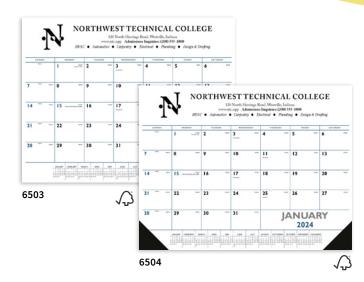

#### **Desk Pads**

6500, 6502, 6503, 6505: Includes Julian dates **6515:** Grid colors change each month

#### **Desk Pads with Vinyl Corners**

6501, 6504, 6506, 6512: Includes Julian dates

**6525:** Grid colors change each month

Product Size: 22"w x 17"h **Ad Size:** 20"w x 2.75"h **Standard Decoration: Offset Click Image for Pricing** 

Set-Up: FREE Minimum: 50

Keep your name in front of customers on a daily basis. Ample memo space for the advertising message and writing space make these desk calendars practical and a great use for your advertising dollars.