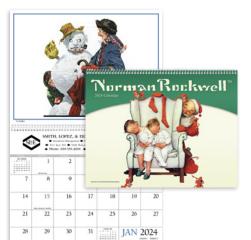

 $Illustrations from The Saturday Evening Post by Norman Rockwell \\ @SEPS. Licensed by Curtis Licensing, Indiana polis, Indiana. \\ All rights reserved.$ ©Dave Barnhouse. Courtesy of MHS Licensing.

Saturday Evening Post Illustrations ©SEPS. Licensed by Curtis Licensing, Indianapolis, Indianapolis, Indiana. All rights reserved.