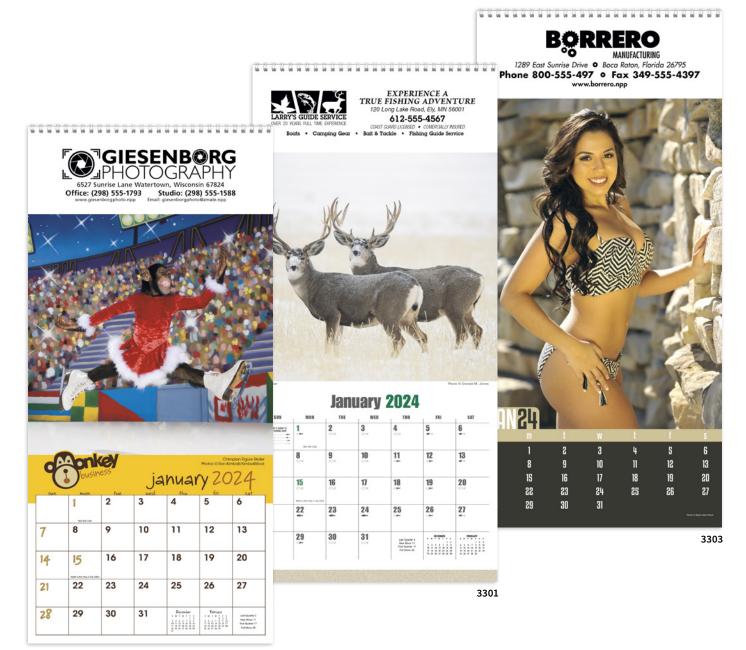

### executives

3300

**Monkey Business** 

3301

Sportsman

3303

**Swimsuits** 

Product Size: 9"w x 19"h Ad Size: 8"w x 2"h

**Standard Decoration: Digital** 

**Click Image for Pricing** Set-Up: FREE

3300 & 3301 Minimum: 100

3303 Minimum: 50

These executive multi-sheet calendars feature photography from unique themes and an every month imprint. The 3301 includes Wright's Guide to the best fishing days and information about each featured animal on the back of each month. The FSC® label means that the materials used for this product come from well-managed FSC®-certified forests and other controlled sources.