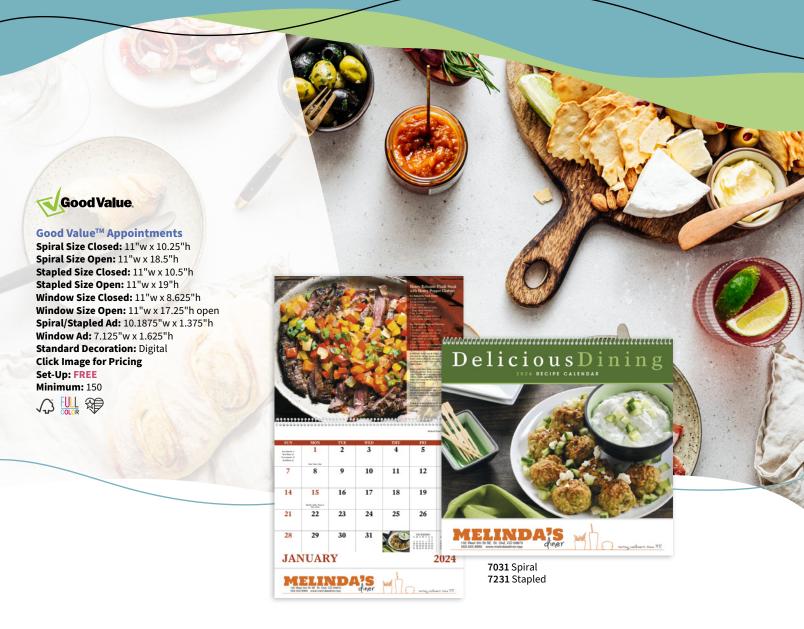

### powerful marketing support

View and share catalogs, promotional materials & sales resources

easy self-service tools

Stapled Size Closed: 11"w x 10.5"h Stapled Size Open: 11"w x 19"h Ad Size: 10.1875"w x 1.375"h

Standard Decoration: Digital **Click Image for Pricing** Set-Up: FREE

Minimum: 150

Crack a joke and a smile every day with this 13-month Dad Jokes calendar. The FSC® label means that the materials used for this product come from wellmanaged FSC®-certified forests and other controlled sources.