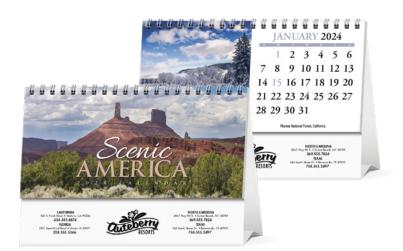

### executives

2300 World Scenic 2301 Wildlife Art 2302 American Splendor Product Size Closed: 14"w x 12"h Product Size Open: 14"w x 23"h

Ad Size: 13"w x 1.5"h Standard Decoration: Digital **Click Image for Pricing** 

Set-Up: FREE Minimum: 50

₩ ₩

Impress customers with these calendars that feature 12 stunning images. Select from world scenes, American vistas, or wildlife art that any sportsman would be proud to display. The date pad offers ample space for appointments and notes.