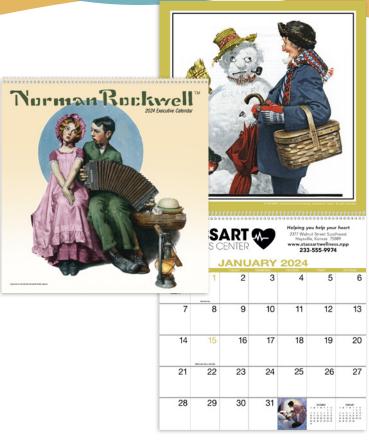

### executives

3300

**Monkey Business** 

3301

Sportsman

3303

**Swimsuits** 

Product Size: 9"w x 19"h Ad Size: 8"w x 2"h

**Standard Decoration: Digital** 

**Click Image for Pricing** Set-Up: FREE

3300 & 3301 Minimum: 100

3303 Minimum: 50

These executive multi-sheet calendars feature photography from unique themes and an every month imprint. The 3301 includes Wright's Guide to the best fishing days and information about each featured animal on the back of each month. The FSC® label means that the materials used for this product come from well-managed FSC®-certified forests and other controlled sources.