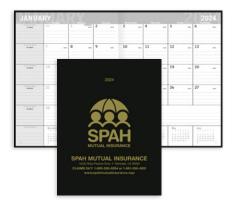

### appointments

Product Size Closed: 11"w x 10.5"h Product Size Open: 11"w x 19"h **Ad Size:** 9"w x 1.375"h

**Standard Decoration:** Digital **Click Image for Pricing** 

Set-Up: FREE Minimum: 150

This superb weather watcher's calendar is filled with useful information such as weather forecasts, planting dates, and prime fishing days. The almanac pad includes sunrise and sunset times, moon phases and times, and much more. The FSC® label means that the materials used for this product come from well-managed FSC®-certified forests and other controlled sources.