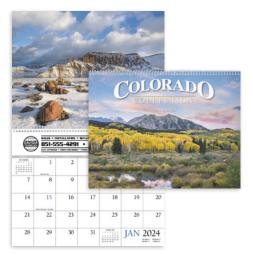

### TRIUMPH.

Product Size Closed: 11"w x 10.25"h Product Size Open: 11"w x 18.5"h **Ad Size:** 10.1875"w x 1.375"h Standard Decoration: Digital **Click Image for Pricing** 

Set-Up: FREE Minimum: 100

Triumph Appointment calendars are designed and assembled in the USA. Featuring the work of world-renown photographers and artists, there is a theme to suit every taste. Triumph appointment calendars have free set-up and the option of full color imprint. The FSC® label means that the materials used for this product come from well-managed FSC®certified forests and other controlled sources.

Triumph Appointment calendars are designed and assembled in the USA. Featuring the work of world-renown photographers and artists, there is a theme to suit every taste. Triumph appointment calendars have free set-up and the option of full color imprint. The FSC® label means that the materials used for this product come from well-managed FSC®-certified forests and other controlled sources.