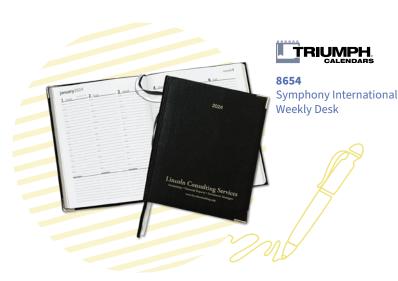

### TRIUMPH.

Product Size Closed: 11"w x 10.25"h Product Size Open: 11"w x 18.5"h **Ad Size:** 10.1875"w x 1.375"h Standard Decoration: Digital **Click Image for Pricing** 

Set-Up: FREE Minimum: 100

Triumph Appointment calendars are designed and assembled in the USA. Featuring the work of world-renown photographers and artists, there is a theme to suit every taste. Triumph appointment calendars have free set-up and the option of full color imprint. The FSC® label means that the materials used for this product come from well-managed FSC®certified forests and other controlled sources.