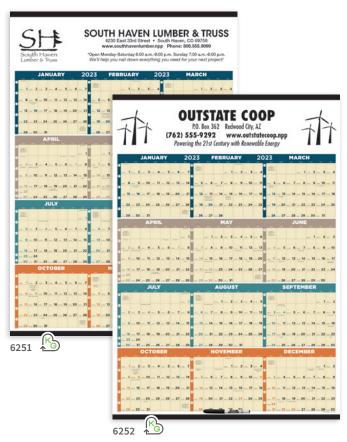

#### **Span-A-Years**

• Includes Julian dates **6251:** Non-Laminated 6252: Laminated with Marker Product Size: 27"w x 38"h

Price Includes: FREE set-up. Black imprint; ad size 26"w x 5.5"h

Packaging: Bulk

#### 6200: Laminated with Marker

6201: Non-Laminated Product Size: 22"w x 29"h

Price Includes: FREE set-up. Black imprint; ad size 21"w x 4.75"h

Packaging: Bulk

| 6251         |         |       |       |      |      |      |        |
|--------------|---------|-------|-------|------|------|------|--------|
| QTY          | 100     | 250   | 500   | 750  | 1000 | 2500 | 5000   |
| Thru 7.1.22  | \$6.33  | 5.58  | 5.01  | 4.47 | 3.72 | 3.13 | 2.75   |
| After 7.1.22 | \$7.06  | 6.26  | 5.55  | 4.99 | 4.16 | 3.45 | 3.02   |
|              |         |       |       |      |      |      | 2A2B3C |
| 6252         |         |       |       |      |      |      |        |
| QTY          | 100     | 250   | 500   | 750  | 1000 | 2500 | 5000   |
| Thru 7.1.22  | \$11.91 | 10.65 | 9.61  | 9.02 | 8.04 | 7.34 | 6.68   |
| After 7.1.22 | \$13.05 | 11.87 | 10.68 | 9.92 | 8.81 | 8.02 | 7.34   |
|              |         |       |       |      |      |      | 2A2B3C |