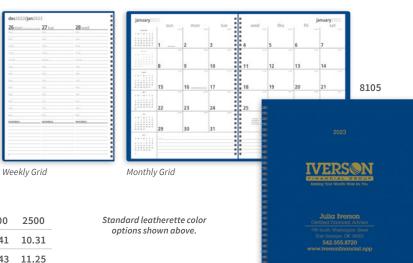

#### **Classic Weekly Desk Planner**

• "2023" is included as standard copy on front cover

• 72 sheets (144 pages) Product Size Closed: 5.5"w x 8"h Product Size Open: 11"w x 8"h

Price Includes: FREE set-up. Black, laser gold, laser copper, laser silver, metallic blue, metallic green, metallic gold, metallic red, metallic silver, white; ad size 4"w x 5.9375"h

#### **Monthly Planner**

- "2023" is included as standard copy on front cover
- 16 sheets (32 pages)
- 14-month calendar
- See kooziegroup.com for the 8153 academic version

Product Size Closed: 9"w x 11"h Product Size Open: 18"w x 11"h

#### **Classic Monthly Planner**

- "2023" is included as standard copy on front cover
- 16 sheets (32 pages)
- 14-month calendar

Product Size Closed: 8.5"w x 11"h Product Size Open: 17"w x 11"h

Price Includes: FREE set-up. Black, laser gold, laser copper, laser silver, metallic blue, metallic green, metallic gold, metallic red, metallic silver, white; ad size 7" w x 7.125" h

#### **JANUARY 2023** ... 2 ... 3 ... 4 ... 5 ... 6 ... 7 ... 8001 \_\_ 9 \_\_ 10 \_\_ 11 \_\_ 12 \_\_ 13 2023 25 26 \_\_ 27 ... 30 ... 31 SECURITY FINANCIAL Standard leatherette color options shown above.

#### **Monthly & Weekly Planner**

- "2023" is included as standard copy on front cover
- 72 sheets (144 pages) Product Size Closed: 9"w x 11"h

Product Size Open: 18"w x 11"h

Price Includes: FREE set-up. Black, laser gold, laser copper, laser silver, metallic blue, metallic green, metallic gold, metallic red, metallic silver, white; ad size 7"w x 7.125"h

Packaging: Bulk

| ר    | V |
|------|---|
|      |   |
| 8105 |   |

| QTY          | 50      | 100   | 250   | 500   | 750   | 1000  | 2500  |
|--------------|---------|-------|-------|-------|-------|-------|-------|
| Thru 7.1.22  | \$18.70 | 17.50 | 14.99 | 12.80 | 12.54 | 11.41 | 10.31 |
| After 7.1.22 | \$20.44 | 18.98 | 16.27 | 13.96 | 13.67 | 12.43 | 11.25 |