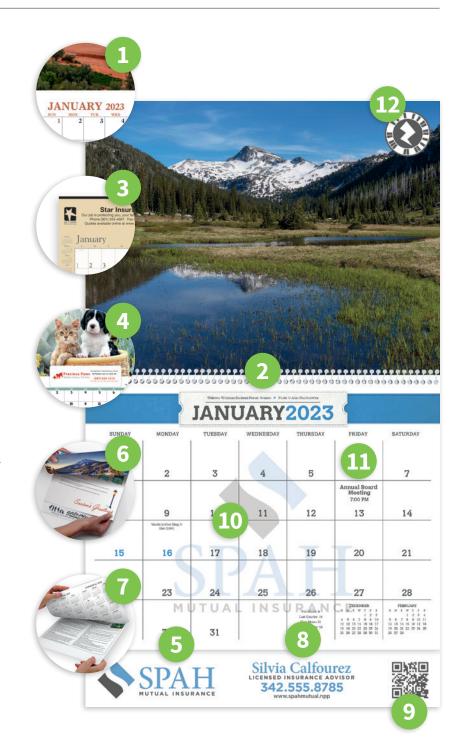

#### Stapled Binding

Choose stapled binding, also called saddle stitching, for an economical version of a calendar that is also perfect for direct mail.

#### Spiral & Twin Loop Binding

These types of binding provide a polished look and are great when you want your calendar to lie flat.

#### 3 Tinning

Large commercial calendars can take a beating. Tinning, a process of crimping pages of a calendar with a metal strip, adds durability and keeps your calendar hanging neatly.

#### Window Ad

A window ad prints in the middle of the calendar, putting your message at the center of attention.

#### 5 Drop Ad

A drop ad spans the bottom of a calendar, providing a large area for your brand's message.

#### 6 Insert Pages

Want to add coupons or a message to your customers? Use insert pages to make your calendar more than a tool for keeping track of appointments.

#### Backmount

The last page of the calendar—or the backmount—is another place to include information valuable to your customers. Choose from over 15 different stock themes or create your own.

#### 8 Personalization

Go the extra mile and make your customers feel special. You can print individual names on each calendar.

#### QR Code

QR codes are a kind of barcode that can be read by many mobile devices. Use them to put instant information, like special offers or company information, in the palm of your customer's hand.

#### 10 Phantom Overprint

A screened-back version of your logo or other special design can add interest to your calendar's date grid.

#### **Date Block Overprint**

Go beyond the typical holidays. You can note company closures, special deadlines, or corporate facts on your calendar.

#### **Augmented Reality**

Bring your custom calendar to life with Pixaction 2.0. Using a free app, you can launch videos and other media right from the calendar's image.