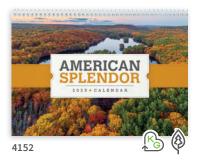

#### **Pockets**

 $\bullet \ {\sf Reverse} \ {\sf collated} \ {\sf for} \ {\sf storing} \ {\sf items} \ {\sf all} \ {\sf year}.$ 

Product Size Closed: 8"w x 8"h Product Size Open: 8"w x 13"h

Price Includes: FREE set-up. Any one color;

ad size 7.25"w x 1.375"h

Packaging: Bulk

#### 4152, 4153, 4155

| QTY          | 100    | 250  | 500  | 750  | 1000 | 2500 | 5000 |
|--------------|--------|------|------|------|------|------|------|
| Thru 7.1.22  | \$3.91 | 3.69 | 3.50 | 3.40 | 3.02 | 2.92 | 2.60 |
| After 7.1.22 | \$4.34 | 3.99 | 3.87 | 3.76 | 3.36 | 3.12 | 2.83 |