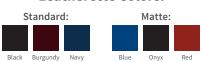

2A5B

Leatherette

**Colors:** 

Standard:

Matte:

Onyx

Burgundy Navy

Black

Blue

#### **JANUARY 2023** ... 2 ... 3 ... 4 ... 5 ... 6 ... 7 ... 8001 \_\_ 9 \_\_ 10 \_\_ 11 \_\_ 12 \_\_ 13 2023 25 26 \_\_ 27 ... 30 ... 31 SECURITY FINANCIAL Standard leatherette color options shown above.