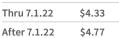

#### 6200: Laminated with Marker

6201: Non-Laminated Product Size: 22"w x 29"h

Price Includes: FREE set-up. Black imprint; ad size 21"w x 4.75"h

Packaging: Bulk

| 6251         |         |       |       |      |      |      |        |
|--------------|---------|-------|-------|------|------|------|--------|
| QTY          | 100     | 250   | 500   | 750  | 1000 | 2500 | 5000   |
| Thru 7.1.22  | \$6.33  | 5.58  | 5.01  | 4.47 | 3.72 | 3.13 | 2.75   |
| After 7.1.22 | \$7.06  | 6.26  | 5.55  | 4.99 | 4.16 | 3.45 | 3.02   |
|              |         |       |       |      |      |      | 2A2B3C |
| 6252         |         |       |       |      |      |      |        |
| QTY          | 100     | 250   | 500   | 750  | 1000 | 2500 | 5000   |
| Thru 7.1.22  | \$11.91 | 10.65 | 9.61  | 9.02 | 8.04 | 7.34 | 6.68   |
| After 7.1.22 | \$13.05 | 11.87 | 10.68 | 9.92 | 8.81 | 8.02 | 7.34   |
|              |         |       |       |      |      |      | 2A2B3C |