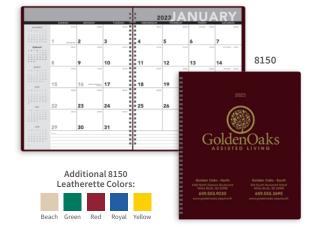

#### **Monthly Planner**

- "2023" is included as standard copy on front cover
- 16 sheets (32 pages)
- 14-month calendar
- See kooziegroup.com for the 8153 academic version

Product Size Closed: 9"w x 11"h Product Size Open: 18"w x 11"h

Price Includes: FREE set-up. Black, laser gold, laser copper, laser silver, metallic blue, metallic green, metallic gold, metallic red, metallic silver, white; ad size 7"w x 7.125"h

Packaging: Bulk

Pricing & color options shown below.

Packaging: Bulk

Pricing & color options shown below.

#### **Leatherette Colors:**