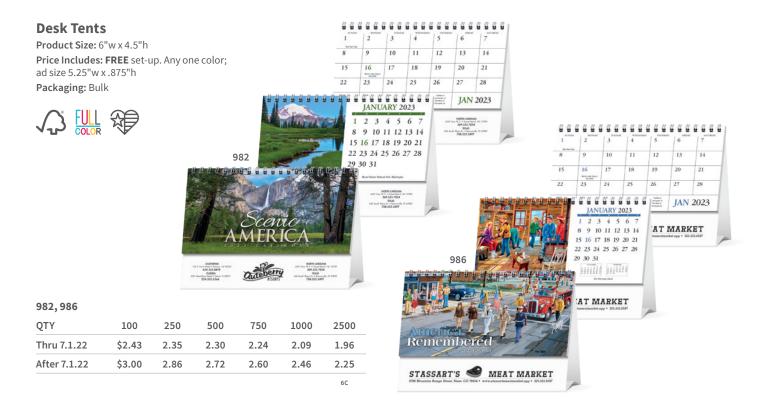

## desk tents

4252

4250, 4252

| QTY          | 100    | 250  | 500  | 750  | 1000 | 2500 | 5000 |
|--------------|--------|------|------|------|------|------|------|
| Thru 7.1.22  | \$3.83 | 3.55 | 3.22 | 2.84 | 2.71 | 2.42 | 2.12 |
| After 7.1.22 | \$4.20 | 3.88 | 3.62 | 3.13 | 3.02 | 2.66 | 2.32 |

3A4B

Post Illustrations @SEPS. Licensed by Curtis Licensing, Indianapolis, Indiana. All rights reserved.
Illustrations from The Saturday Evening Post by Norman Rockwell @SEPS. Licensed by Curtis Licensing, Indianapolis, Indiana. All rights reserved.

3A4B