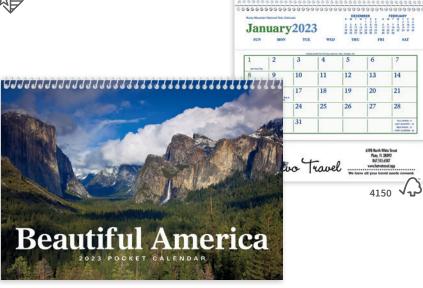

#### **Pockets**

 $\bullet \ {\sf Reverse} \ {\sf collated} \ {\sf for} \ {\sf storing} \ {\sf items} \ {\sf all} \ {\sf year}.$ 

Product Size Closed: 8"w x 8"h Product Size Open: 8"w x 13"h

Price Includes: FREE set-up. Any one color;

ad size 7.25"w x 1.375"h

Packaging: Bulk

#### 4150, 4160, 4156

| QTY          | 100    | 250  | 500  | 750  | 1000 | 2500 | 5000 |
|--------------|--------|------|------|------|------|------|------|
| Thru 7.1.22  | \$4.59 | 4.26 | 3.90 | 3.82 | 3.45 | 3.32 | 3.03 |
| After 7.1.22 | \$5.20 | 4.80 | 4.38 | 4.28 | 3.91 | 3.82 | 3.46 |
|              |        |      |      |      |      |      | 4C3D |