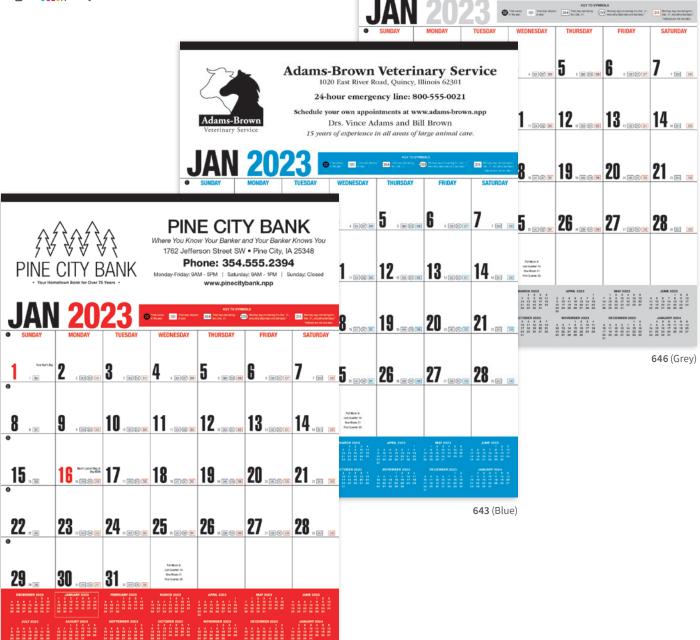

#### **Commercial Planners**

- 14-month calendar
- Includes Julian dates Product Size: 13"w x 8"h

Product Size Open: 13"w x 29"h

Price Includes: FREE set-up. Any one color;

ad size 11.75"w x 5.5625"h

Packaging: Bulk

6603 - Red & Blue

|                                         |        | BO         |              | ER                              |              |          |
|-----------------------------------------|--------|------------|--------------|---------------------------------|--------------|----------|
|                                         | INTE   | RNATI      | ONAL         | SHIP                            | PING         |          |
|                                         |        |            |              | EXPERTS                         |              |          |
| Expe                                    |        |            |              | yershipping<br>Shipping • (     |              | ping     |
| 100000000000000000000000000000000000000 | Cus    | toms Clean | ance (subjec | t to destina<br>s to just about | tion)        | 1000     |
|                                         |        |            |              |                                 |              |          |
|                                         | 10000  | 11111      |              |                                 |              | 000      |
|                                         | Honday | DECE       | MBEF         | 202                             | 2<br>may     | Sonus    |
| Sunday<br>                              | Honday | Tuesday    | Vectorary    |                                 | 0.80         |          |
| 10.000                                  | 75100  | 120        | -            | 1 _                             | 2 _          | 3        |
| 4 -                                     | 5 _    | 6_         | 7 _          | 8 _                             | 9_           | 10       |
| 11 🗀                                    | 12 _   | 13         | 14 _         | 15 _                            | 16 _         | 17       |
| 18 =                                    | 19 _   | 20 _       | 21 _         | 22 _                            | 23           | 24       |
| 25                                      | 26_    | 27         | 28 _         | 29_                             | 30 _         | 31       |
| 100200                                  | 12222  | 11011      | 00201        | 11111                           | 01901        | 1991     |
| *****                                   |        | JANL       |              | 2023                            | *****        | 1888     |
| Sunday                                  | Honday | headay     | Vectoratory  | Thursday                        | Friday       | Soture   |
| 1 =                                     | 2 _    | 3          | 4_           | 5 _                             | 6_           | 7        |
| 8 =                                     | 9_     | 10 _       | 11 _         | 12 _                            | 13           | 14       |
| 15 =                                    | 16     | 17         | 18 _         | 19_                             | 20_          | 21       |
| 22                                      | 23     | 24         | 25           | 26_                             | 27           | 28       |
| 29 -                                    | 30 _   | 31 _       |              |                                 |              | 200      |
| 101111                                  | 111111 | 11111      |              | 17711                           |              | 1111     |
|                                         | f      | EBR        | UARY         | 2023                            | 3            |          |
| Sunday                                  | Honday | Tuesday    | Vectoral     | Thursday                        | Francy       | Satura   |
| 10.4001<br>00.0000<br>00.0000           |        |            | 1 _          | 2 _                             | 3 _          | 4        |
| 10,4400                                 | 6      | 7          | 8 _          | 9 _                             | 10           | 11       |
| 5 -                                     | 0      | 4000000    |              |                                 |              |          |
| 75.00                                   | 13 _   | 14 _       | 15 _         | 16 _                            | 17_          | 18       |
| 5                                       | -      | 14 _       | 15           | 16 _<br>23 _                    | 17 _<br>24 _ | 18<br>25 |

6602 - Blue & Grey

| QTY          | 100     | 250   | 500   | 750   | 1000  | 2500  | 5000 |
|--------------|---------|-------|-------|-------|-------|-------|------|
| Thru 7.1.22  | \$10.76 | 10.48 | 10.41 | 9.45  | 9.37  | 9.24  | 8.58 |
| After 7.1.22 | \$11.91 | 11.61 | 11.54 | 10.48 | 10.38 | 10.22 | 9.51 |