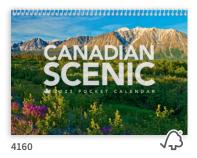

#### **Pockets**

 $\bullet \ {\sf Reverse} \ {\sf collated} \ {\sf for} \ {\sf storing} \ {\sf items} \ {\sf all} \ {\sf year}.$ 

Product Size Closed: 8"w x 8"h Product Size Open: 8"w x 13"h

Price Includes: FREE set-up. Any one color;

ad size 7.25"w x 1.375"h

Packaging: Bulk

#### 4150, 4160, 4156

| QTY          | 100    | 250  | 500  | 750  | 1000 | 2500 | 5000 |
|--------------|--------|------|------|------|------|------|------|
| Thru 7.1.22  | \$4.59 | 4.26 | 3.90 | 3.82 | 3.45 | 3.32 | 3.03 |
| After 7.1.22 | \$5.20 | 4.80 | 4.38 | 4.28 | 3.91 | 3.82 | 3.46 |
|              |        |      |      |      |      |      | 4C3D |