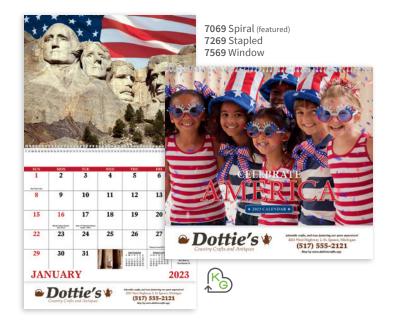

#### Stapled Binding

Choose stapled binding, also called saddle stitching, for an economical version of a calendar that is also perfect for direct mail.

#### Spiral & Twin Loop Binding

These types of binding provide a polished look and are great when you want your calendar to lie flat.

#### Window Ad

A window ad prints in the middle of the calendar, putting your message at the center of attention.