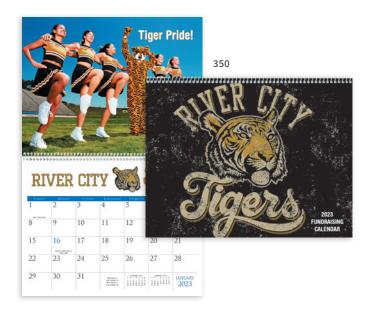

6 | 2.57 | 2.49 |
| After 7.1.22 | \$3.14 | 3.09 | 3.01 | 2.93 |



### **Monthly Happenings Planner**

- "2023" is included as standard copy on front cover
- 14-month calendar
- 16 sheets (32 pages)

Product Size Closed: 6.5"w x 8.625"h Product Size Open: 13"w x 8.625"h Price Includes: FREE set-up. Full-color; ad size 5.5"w x 1.5"h

Packaging: Bulk













12 13 14 15 16 17 19 20 21 22 23 2 26 27 28

STASSART

www.stassartwellness.npp

**5** different cover designs

### 8200, 8208

| QTY          | 100    | 250  | 500  | 750  | 1000 | 2500 | 5000 |
|--------------|--------|------|------|------|------|------|------|
| Thru 7.1.22  | \$5.30 | 5.14 | 4.51 | 4.02 | 3.80 | 3.45 | 3.27 |
| After 7.1.22 | \$5.77 | 5.63 | 4.90 | 4.43 | 4.16 | 3.80 | 3.64 |

2A5B



# small quantity CUSTOMS





| SUNBH | 2  | 3  | 4  | 5  | 6        | 7         |
|-------|----|----|----|----|----------|-----------|
|       |    |    |    |    |          |           |
| 8     | .9 | 10 | 11 | 12 | 13       | 14        |
| 15    | 16 | 17 | 18 | 19 | 20       | 21 •      |
| 22    | 23 | 24 | 25 | 26 | 27       | 28        |
| 29    | 30 | 31 |    |    | Dictions | . France: |





Grid A (350 & 360)

Grid B (350 & 360)

Grid C (350 & 360)

### **Small Quantity Custom - Spiral**

- 12-month spiral appointment calendar featuring 13 custom images
- Choose from 3 different grid options Product Size Closed: 10.875"w x 8.375"h Product Size Open: 10.875"w x 16.75"h

Visit kooziegroup.com for additional ordering information.







| All Year | \$8.51 | 7.38 | 7.05 | 6.19 | 5.77 | 5.26 |
|----------|-