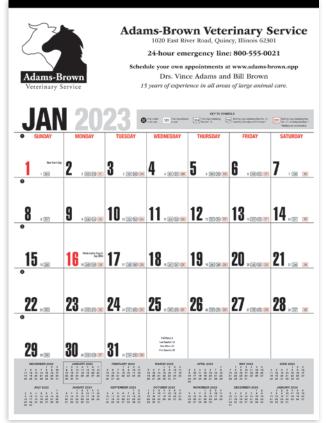

#### **Executive Appointments**

Product Size Closed: 12"w x 12.5"h Product Size Open: 12"w x 25"h

Price Includes: FREE set-up. Any one color;

ad size 11"w x 1.84"h Packaging: Bulk

6499 CORNERSTONE BLID., BUTE 39 • MINNEAPOLIS, MN 56159-5644

OFFICE: (612)555-2994 • FAX: (612)555-2998

HOURS: MON-FRI 9:00AM-5:00PM

WWW.BOETTGERTONAPPRAISERS.NPP JANUARY 2023

|        | 0      | 41407   |           | -020     |        |          |
|--------|--------|---------|-----------|----------|--------|----------|
| SUNDKY | MONDAY | TUEBOIN | RECNESOAF | THURSONY | FRIDAY | SKTUROKY |
| 1      | 2      | 3       | 4         | 5        | 6      | 7        |
| 8      | 9      | 10      | 11        | 12       | 13     | 14       |
| 15     | 16     | 17      | 18        | 19       | 20     | 21       |

178

176, 177, 178. 179

| QTY          | 50      | 100   | 250   | 500   | 750  | 1000 | 2500 | 5000 |
|--------------|---------|-------|-------|-------|------|------|------|------|
| Thru 7.1.22  | \$16.11 | 12.90 | 11.29 | 10.20 | 8.88 | 8.02 | 7.17 | 6.48 |
| After 7.1.22 | \$17.88 | 14.31 | 12.55 | 11.27 | 9.84 | 8.92 | 7.95 | 7.20 |