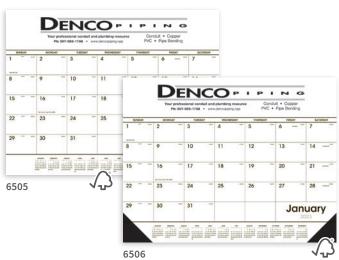

## desk pads

#### **Desk Pads**

**6500,6503,6505:** Includes Julian dates 6515: Grid colors change each month Product Size: 22"w x 17"h

Price Includes: FREE set-up. Black imprint; ad size 20"w x 2.75"h

Packaging: Bulk

#### **Desk Pads** with Vinyl Corners

6501,6504,6506: Includes Julian dates 6525: Grid colors change each month

Product Size: 22"w x 17"h

Price Includes: FREE set-up. Black imprint; ad size 20"w x 2.75"h