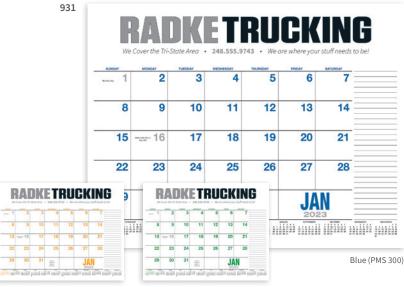

|    |    | 6.6  | ļ   | Ç. |  |
|      | ħ   | 10  |      | 12       |     | 144  | E,             | Œ.  |     | L   | *   | 10   | **  | Ŀ  |     |    |    | *    |     | c. |  |
| . 16 | 16  | 17  | 18   | 18       | 20  | 211  | . 0            | 13  | 146 | 48  | 16  | 43   | 16  | Ŀ  | 0   |    | a. | 10   | 14  | 1  |  |
| . 10 | 23  | 24  | 25   | 26       | H   | 28   | ŀ."            | ×   | 21  | =   | 22  | 24   | 25  | ŀ  | r   | ۰  |    | 20   | 211 | ×  |  |
| . 29 | 50  | 21  |      |          | ⇈   |      | , W            | w   | ×   | 100 | 167 | Н    |     | Ŀ  | 1   | 8) | ×  | 27   | 29  | ×  |  |

Brown (PMS 168)



Black

### 13-Month Desk Pad

Product Size: 22"w x 16.625"h Price Includes: FREE set-up. Full color; ad size 21.25"w x 3.5"h Packaging: Bulk













Red (PMS 485)

Orange (PMS 165)

Yellow (PMS 130)

Green (PMS 355)









Dark Blue (Reflex Blue)

Burgundy (PMS 201)

Brown (PMS 168)

Black

931

| QTY          | 100     | 250   | 500   | 750   | 1000  | 2500 | 5000 |
|--------------|---------|-------|-------|-------|-------|------|------|
| Thru 7.1.22  | \$13.03 | 11.29 | 10.07 | 9.65  | 9.42  | 8.50 | 7.71 |
| After 7.1.22 | \$14.45 | 12.52 | 11.17 | 10.73 | 10.48 | 9.44 | 8.57 |

5CDE

### Planner 7" x 10"

- 16 sheets (32 pages)
- 14-month calendar

Product Size Closed: 7"w x 10"h Product Size Open: 14"w x 10"h Price Includes: FREE set-up. Full color;

ad size 14"w x 10"h Packaging: Bulk











371

| QTY          | 50     | 100  | 250  | 500  | 750  | 1000 | 2500 |
|--------------|--------|------|------|------|------|-----