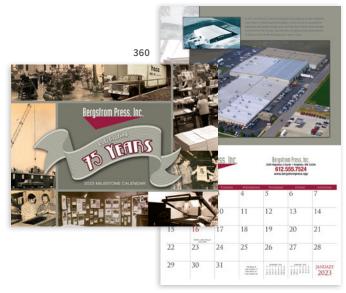

| 2.57 | 2.49 |
| After 7.1.22 | \$3.14 | 3.09 | 3.01 | 2.93 |



### **Monthly Happenings Planner**

- "2023" is included as standard copy on front cover
- 14-month calendar
- 16 sheets (32 pages)

Product Size Closed: 6.5"w x 8.625"h Product Size Open: 13"w x 8.625"h Price Includes: FREE set-up. Full-color; ad size 5.5"w x 1.5"h

Packaging: Bulk













12 13 14 15 16 17 19 20 21 22 23 2 26 27 28

STASSART

www.stassartwellness.npp

**5** different cover designs

### 8200, 8208

| QTY          | 100    | 250  | 500  | 750  | 1000 | 2500 | 5000 |
|--------------|--------|------|------|------|------|------|------|
| Thru 7.1.22  | \$5.30 | 5.14 | 4.51 | 4.02 | 3.80 | 3.45 | 3.27 |
| After 7.1.22 | \$5.77 | 5.63 | 4.90 | 4.43 | 4.16 | 3.80 | 3.64 |

2A5B



# small quantity CUSTOMS





| SUNBH | 2  | 3  | 4  | 5  | 6        | 7         |
|-------|----|----|----|----|----------|-----------|
|       |    |    |    |    |          |           |
| 8     | .9 | 10 | 11 | 12 | 13       | 14        |
| 15    | 16 | 17 | 18 | 19 | 20       | 21 •      |
| 22    | 23 | 24 | 25 | 26 | 27       | 28        |
| 29    | 30 | 31 |    |    | Dictions | . France: |





Grid A (350 & 360)

Grid B (350 & 360)

Grid C (350 & 360)

### **Small Quantity Custom - Spiral**

- 12-month spiral appointment calendar featuring 13 custom images
- Choose from 3 different grid options Product Size Closed: 10.875"w x 8.375"h Product Size Open: 10.875"w x 16.75"h

Visit kooziegroup.com for additional ordering information.







| All Year | \$8.51 | 7.38 | 7.05 | 6.19 | 5.77 | 5.26 |
|----------|---