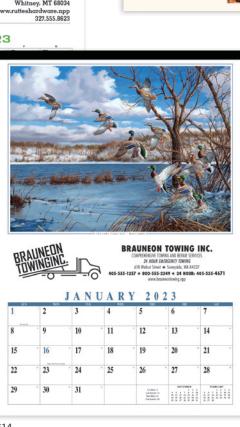

#### **Triumph® Appointments**

Product Size Closed: 11"w x 10"h Product Size Open: 11"w x 19"h

Price Includes: FREE set-up. Any one color;

ad size 10.1875"w x 1.375"h

Packaging: Bulk

1711

Scenes of America

1709

1701

1706

| QTY          | 100    | 250  | 500  | 750  | 1000 | 2500 |
|--------------|--------|------|------|------|------|------|
| Thru 7.1.22  | \$3.83 | 3.70 | 3.46 | 3.35 | 3.02 | 2.79 |
| After 7.1.22 | \$4.32 | 4.18 | 3.90 | 3.79 | 3.35 | 3.18 |
| Arter 1.1.22 | \$4.32 | 4.18 | 3.90 | 3.19 | 3.33 | ٥.   |