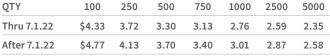

#### 6200: Laminated with Marker

6201: Non-Laminated Product Size: 22"w x 29"h

Price Includes: FREE set-up. Black imprint; ad size 21"w x 4.75"h

Packaging: Bulk

| 6251         |         |       |       |      |      |      |        |
|--------------|---------|-------|-------|------|------|------|--------|
| QTY          | 100     | 250   | 500   | 750  | 1000 | 2500 | 5000   |
| Thru 7.1.22  | \$6.33  | 5.58  | 5.01  | 4.47 | 3.72 | 3.13 | 2.75   |
| After 7.1.22 | \$7.06  | 6.26  | 5.55  | 4.99 | 4.16 | 3.45 | 3.02   |
|              |         |       |       |      |      |      | 2A2B3C |
| 6252         |         |       |       |      |      |      |        |
| QTY          | 100     | 250   | 500   | 750  | 1000 | 2500 | 5000   |
| Thru 7.1.22  | \$11.91 | 10.65 | 9.61  | 9.02 | 8.04 | 7.34 | 6.68   |
| After 7.1.22 | \$13.05 | 11.87 | 10.68 | 9.92 | 8.81 | 8.02 | 7.34   |
|              |         |       |       |      |      |      | 2A2B3C |