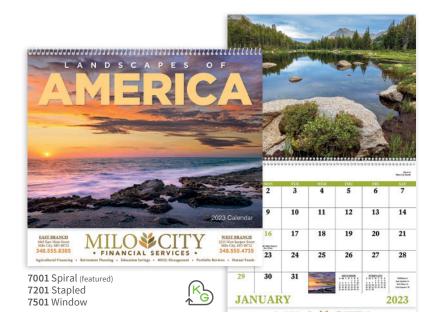

#### Stapled Binding

Choose stapled binding, also called saddle stitching, for an economical version of a calendar that is also perfect for direct mail.

#### Spiral & Twin Loop Binding

These types of binding provide a polished look and are great when you want your calendar to lie flat.

#### Window Ad

A window ad prints in the middle of the calendar, putting your message at the center of attention.