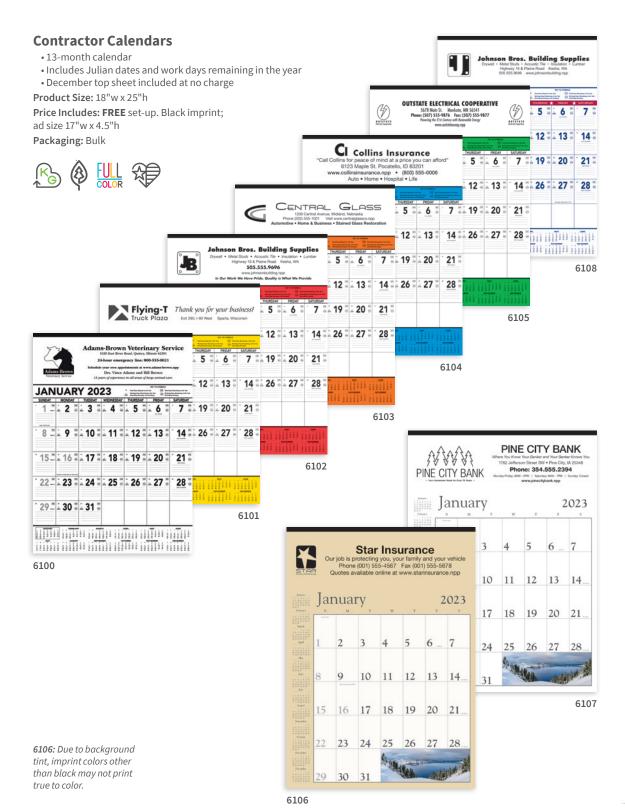

#### **Commercial Planners**

- 14-month calendar
- Includes Julian dates Product Size: 13"w x 8"h

Product Size Open: 13"w x 29"h

Price Includes: FREE set-up. Any one color;

ad size 11.75"w x 5.5625"h

Packaging: Bulk

6603 - Red & Blue

|                                         |        | BO         |              | ER                              |              |          |
|-----------------------------------------|--------|------------|--------------|---------------------------------|--------------|----------|
|                                         | INTE   | RNATI      | ONAL         | SHIP                            | PING         |          |
|                                         |        |            |              | EXPERTS                         |              |          |
| Expe                                    |        |            |              | yershipping<br>Shipping • (     |              | ping     |
| 100000000000000000000000000000000000000 | Cus    | toms Clean | ance (subjec | t to destina<br>s to just about | tion)        | 1000     |
|                                         |        |            |              |                                 |              |          |
|                                         | 10000  | 11111      |              |                                 |              | 000      |
|                                         | Honday | DECE       | MBEF         | 202                             | 2<br>may     | Sonus    |
| Sunday<br>                              | Honday | Tuesday    | Vectorary    |                                 | 0.80         |          |
| 10.000                                  | 75100  | 120        | -            | 1 _                             | 2 _          | 3        |
| 4 -                                     | 5 _    | 6_         | 7 _          | 8 _                             | 9_           | 10       |
| 11 🗀                                    | 12 _   | 13         | 14 _         | 15 _                            | 16 _         | 17       |
| 18 =                                    | 19 _   | 20 _       | 21 _         | 22 _                            | 23           | 24       |
| 25                                      | 26_    | 27         | 28 _         | 29_                             | 30 _         | 31       |
| 100200                                  | 12222  | 11011      | 00201        | 11111                           | 01901        | 1991     |
| *****                                   |        | JANL       |              | 2023                            | *****        | 1888     |
| Sunday                                  | Honday | headay     | Vectoratory  | Thursday                        | Friday       | Soture   |
| 1 =                                     | 2 _    | 3          | 4_           | 5 _                             | 6_           | 7        |
| 8 =                                     | 9_     | 10 _       | 11 _         | 12 _                            | 13           | 14       |
| 15 =                                    | 16     | 17         | 18 _         | 19_                             | 20_          | 21       |
| 22                                      | 23     | 24         | 25           | 26_                             | 27           | 28       |
| 29 -                                    | 30 _   | 31 _       |              |                                 |              | 200      |
| 101111                                  | 111111 | 11111      |              | 17711                           |              | 1111     |
|                                         | f      | EBR        | UARY         | 2023                            | 3            |          |
| Sunday                                  | Honday | Tuesday    | Vectoral     | Thursday                        | Francy       | Satura   |
| 10.4001<br>00.0000<br>00.0000           |        |            | 1 _          | 2 _                             | 3 _          | 4        |
| 10,4400                                 | 6      | 7          | 8 _          | 9 _                             | 10           | 11       |
| 5 -                                     | 0      | 4000000    |              |                                 |              |          |
| 75.00                                   | 13 _   | 14 _       | 15 _         | 16 _                            | 17_          | 18       |
| 5                                       | -      | 14 _       | 15           | 16 _<br>23 _                    | 17 _<br>24 _ | 18<br>25 |

6602 - Blue & Grey

| QTY          | 100     | 250   | 500   | 750   | 1000  | 2500  | 5000 |
|--------------|---------|-------|-------|-------|-------|-------|------|
| Thru 7.1.22  | \$10.76 | 10.48 | 10.41 | 9.45  | 9.37  | 9.24  | 8.58 |
| After 7.1.22 | \$11.91 | 11.61 | 11.54 | 10.48 | 10.38 | 10.22 | 9.51 |