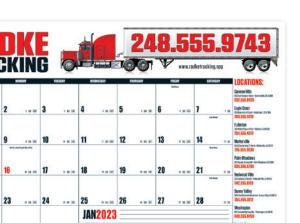

#### **Commercial Planners**

- 14-month calendar
- Includes Julian dates Product Size: 13"w x 8"h

Product Size Open: 13"w x 29"h

Price Includes: FREE set-up. Any one color;

ad size 11.75"w x 5.5625"h

Packaging: Bulk

6603 - Red & Blue

|                                         |        | BO         |              | ER                              |              |          |
|-----------------------------------------|--------|------------|--------------|---------------------------------|--------------|----------|
|                                         | INTE   | RNATI      | ONAL         | SHIP                            | PING         |          |
|                                         |        |            |              | EXPERTS                         |              |          |
| Expe                                    |        |            |              | yershipping<br>Shipping • (     |              | ping     |
| 100000000000000000000000000000000000000 | Cus    | toms Clean | ance (subjec | t to destina<br>s to just about | tion)        | 1000     |
|                                         |        |            |              |                                 |              |          |
|                                         | 10000  | 11111      |              |                                 |              | 000      |
|                                         | Honday | DECE       | MBEF         | 202                             | 2<br>may     | Sonus    |
| Sunday<br>                              | Honday | Tuesday    | Vectorary    |                                 | 0.80         |          |
| 10.000                                  | 75100  | 120        | -            | 1 _                             | 2 _          | 3        |
| 4 -                                     | 5 _    | 6_         | 7 _          | 8 _                             | 9_           | 10       |
| 11 🗀                                    | 12 _   | 13         | 14 _         | 15 _                            | 16 _         | 17       |
| 18 =                                    | 19 _   | 20 _       | 21 _         | 22 _                            | 23           | 24       |
| 25                                      | 26_    | 27         | 28 _         | 29_                             | 30 _         | 31       |
| 100200                                  | 12222  | 11011      | 00201        | 11111                           | 01901        | 1991     |
| *****                                   |        | JANL       |              | 2023                            | *****        | 1888     |
| Sunday                                  | Honday | headay     | Vectoratory  | Thursday                        | Friday       | Soture   |
| 1 =                                     | 2 _    | 3          | 4_           | 5 _                             | 6_           | 7        |
| 8 =                                     | 9_     | 10 _       | 11 _         | 12 _                            | 13           | 14       |
| 15 =                                    | 16     | 17         | 18 _         | 19_                             | 20_          | 21       |
| 22                                      | 23     | 24         | 25           | 26_                             | 27           | 28       |
| 29 -                                    | 30 _   | 31 _       |              |                                 |              | 200      |
| 101111                                  | 111111 | 11111      |              | 17711                           |              | 1111     |
|                                         | f      | EBR        | UARY         | 2023                            | 3            |          |
| Sunday                                  | Honday | Tuesday    | Vectoral     | Thursday                        | Francy       | Satura   |
| 10.4001<br>00.0000<br>00.0000           |        |            | 1 _          | 2 _                             | 3 _          | 4        |
| 10,4400                                 | 6      | 7          | 8 _          | 9 _                             | 10           | 11       |
| 5 -                                     | 0      | 4000000    |              |                                 |              |          |
| 75.00                                   | 13 _   | 14 _       | 15 _         | 16 _                            | 17_          | 18       |
| 5                                       | -      | 14 _       | 15           | 16 _<br>23 _                    | 17 _<br>24 _ | 18<br>25 |

6602 - Blue & Grey

| QTY          | 100     | 250   | 500   | 750   | 1000  | 2500  | 5000 |
|--------------|---------|-------|-------|-------|-------|-------|------|
| Thru 7.1.22  | \$10.76 | 10.48 | 10.41 | 9.45  | 9.37  | 9.24  | 8.58 |
| After 7.1.22 | \$11.91 | 11.61 | 11.54 | 10.48 | 10.38 | 10.22 | 9.51 |