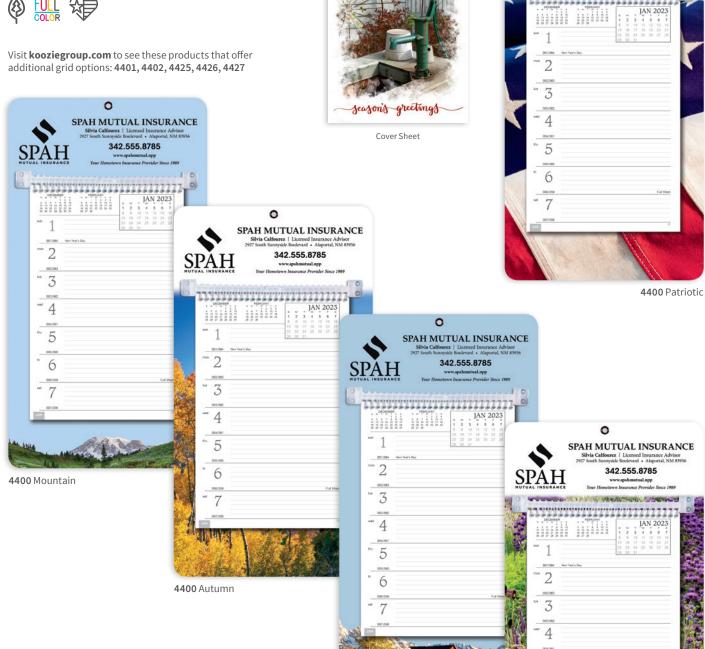

**koozie**group®

Product Size: 7"w x 13"h

Price Includes: FREE set-up. Any one color;

ad size 6.25"w x 2"h Packaging: Bulk

4400

| QTY          | 100    | 250  | 500  | 750  | 1000 | 2500 | 5000 |
|--------------|--------|------|------|------|------|------|------|
| Thru 7.1.22  | \$6.10 | 5.95 | 5.32 | 5.15 | 5.05 | 4.60 | 4.21 |
| After 7.1.22 | \$6.78 | 6.59 | 5.91 | 5.71 | 5.60 | 5.09 | 4.66 |

2B5C

4400 Garden

5

6

0

SPAH MUTUAL INSURANCE

342.555.8785

4400 Rural