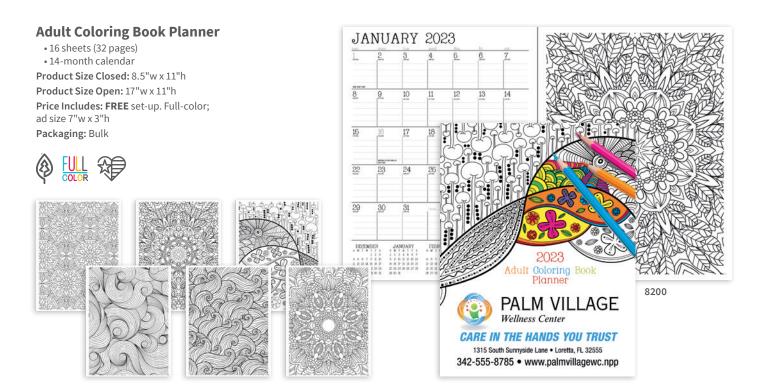

#### **Classic Monthly Planner**

- "2023" is included as standard copy on front cover
- 16 sheets (32 pages)
- 14-month calendar

Product Size Closed: 8.5"w x 11"h Product Size Open: 17"w x 11"h

Price Includes: FREE set-up. Black, laser gold, laser copper, laser silver, metallic blue, metallic green, metallic gold, metallic red, metallic silver, white; ad size 7" w x 7.125" h

Packaging: Bulk

Pricing & color options shown below.