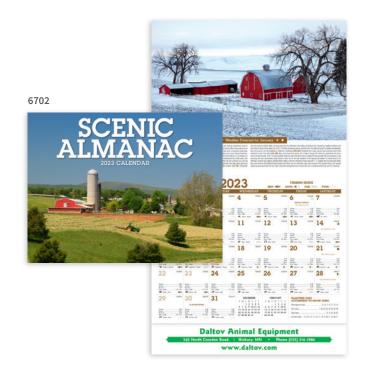

#### **Scenic Almanac**

- Wright's guide to the best fishing days
- Regional weather forecasts
- Planting days according to moon signs
- Sunrise, sunset, and moonrise times
- Zodiac information and Julian dates

Product Size Closed: 11"w x 10"h Product Size Open: 11"w x 19"h

Price Includes: FREE set-up. Any one color; ad size 10.1875"w x 1.375"h

Packaging: Bulk