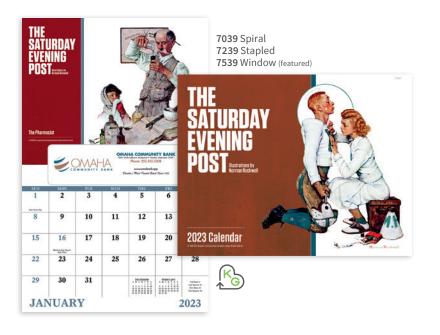

#### Stapled Binding

Choose stapled binding, also called saddle stitching, for an economical version of a calendar that is also perfect for direct mail.

#### Spiral & Twin Loop Binding

These types of binding provide a polished look and are great when you want your calendar to lie flat.

#### Window Ad

A window ad prints in the middle of the calendar, putting your message at the center of attention.