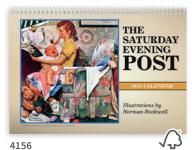

#### **Pockets**

 $\bullet \ {\sf Reverse} \ {\sf collated} \ {\sf for} \ {\sf storing} \ {\sf items} \ {\sf all} \ {\sf year}.$ 

Product Size Closed: 8"w x 8"h Product Size Open: 8"w x 13"h

Price Includes: FREE set-up. Any one color;

ad size 7.25"w x 1.375"h

Packaging: Bulk

#### 4150, 4160, 4156

| QTY          | 100    | 250  | 500  | 750  | 1000 | 2500 | 5000 |
|--------------|--------|------|------|------|------|------|------|
| Thru 7.1.22  | \$4.59 | 4.26 | 3.90 | 3.82 | 3.45 | 3.32 | 3.03 |
| After 7.1.22 | \$5.20 | 4.80 | 4.38 | 4.28 | 3.91 | 3.82 | 3.46 |
|              |        |      |      |      |      |      | 4C3D |