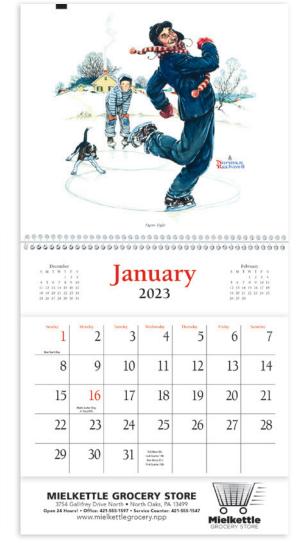

#### **Triumph® Appointments**

Product Size Closed: 11"w x 10"h Product Size Open: 11"w x 19"h

Price Includes: FREE set-up. Any one color;

ad size 10.1875"w x 1.375"h

Packaging: Bulk

1711

Scenes of America

1709

1701

1706

| QTY          | 100    | 250  | 500  | 750  | 1000 | 2500 |
|--------------|--------|------|------|------|------|------|
| Thru 7.1.22  | \$3.83 | 3.70 | 3.46 | 3.35 | 3.02 | 2.79 |
| After 7.1.22 | \$4.32 | 4.18 | 3.90 | 3.79 | 3.35 | 3.18 |
| Arter 1.1.22 | \$4.32 | 4.18 | 3.90 | 3.19 | 3.33 | ٥.   |