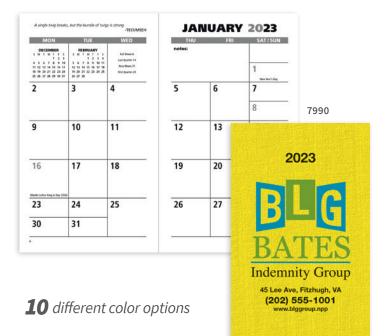

#### **Leatherette Colors:**

2A5B

Leatherette

**Colors:** 

Standard:

Matte:

Onyx

Burgundy Navy

Black

Blue

#### **JANUARY 2023** ... 2 ... 3 ... 4 ... 5 ... 6 ... 7 ... 8001 \_\_ 9 \_\_ 10 \_\_ 11 \_\_ 12 \_\_ 13 2023 25 26 \_\_ 27 ... 30 ... 31 SECURITY FINANCIAL Standard leatherette color options shown above.