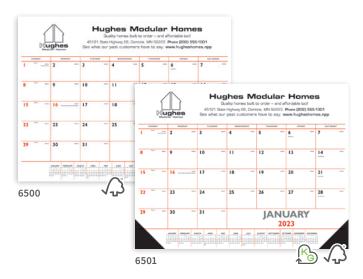

#### **Desk Pads** with Vinyl Corners

6501,6504,6506: Includes Julian dates 6525: Grid colors change each month

Product Size: 22"w x 17"h

Price Includes: FREE set-up. Black imprint; ad size 20"w x 2.75"h

#### 6501, 6504, 6506, 6525

| QTY          | 50      | 100   | 250   | 500  | 750  | 1000 | 2500 |
|--------------|---------|-------|-------|------|------|------|------|
| Thru 7.1.22  | \$13.11 | 10.97 | 9.66  | 8.46 | 7.71 | 7.11 | 6.45 |
| After 7.1.22 | \$14.48 | 12.10 | 10.68 | 9.35 | 8.48 | 7.84 | 7.08 |

2A2B3C

6552 - Motivations