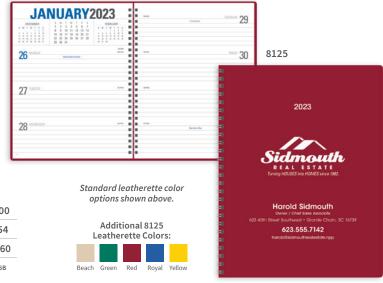

#### **Classic Weekly Planner**

• "2023" is included as standard copy on front cover

• 72 sheets (144 pages)

Product Size Closed: 7.5"w x 9"h Product Size Open: 15"w x 9"h

Price Includes: FREE set-up. Black, laser gold, laser copper, laser silver, metallic blue, metallic green, metallic gold, metallic red, metallic silver, white; ad size 5"w x 5.625"h

Packaging: Bulk

#### 8125

| QTY          | 50      | 100   | 250   | 500   | 750   | 1000  | 2500  |
|--------------|---------|-------|-------|-------|-------|-------|-------|
| Thru 7.1.22  | \$15.96 | 12.51 | 11.28 | 11.13 | 11.00 | 9.91  | 9.54  |
| After 7.1.22 | \$17.43 | 13.71 | 12.25 | 12.14 | 11.96 | 10.81 | 10.60 |
|              |         |       |       |       |       |       |       |

2A5B