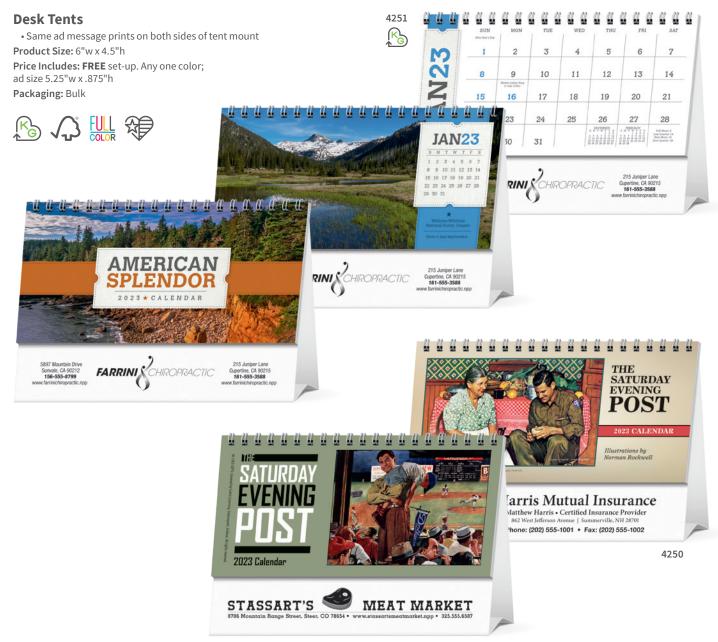

#### **Large Desk Tents**

• Same ad message prints on both sides of tent mount

Product Size: 7.5"w x 6.5"h

Price Includes: FREE set-up. Any one color;

ad size 6.5"w x .75"h Packaging: Bulk

4276

4277

#### 4275

#### 4275, 4276, 4277

| QTY          | 100    | 250  | 500  | 750  | 1000 | 2500 | 5000 |
|--------------|--------|------|------|------|------|------|------|
| Thru 7.1.22  | \$4.12 | 3.84 | 3.60 | 3.12 | 2.98 | 2.60 | 2.36 |
| After 7.1.22 | \$4.49 | 4.25 | 3.96 | 3.42 | 3.28 | 2.93 | 2.61 |

Illustrations from The Saturday Evening Post by Norman Rockwell ©SEPS. Licensed by Curtis Licensing, Indianapolis, Indiana. All rights reserved.

#### **America's Beauty Desk**

Product Size: 6"w x 5"h

Price Includes: FREE set-up. Metallic Silver foil (9 pt minimum type size); ad size 4.5"w x .9375"h

Packaging: Bulk

3A4B

443R

#### 4303

| QTY          | 100    | 250  | 500  | 750  | 1000 | 2500 | 5000 |
|--------------|--------|------|------|------|------|------|------|
| Thru 7.1.22  | \$2.53 | 2.44 | 2.35 | 2.29 | 2.00 | 1.70 | 1.55 |
| After 7.1.22 | \$2.80 | 2.70 | 2.59 | 2.52 | 2.26 | 1.91 | 1.71 |