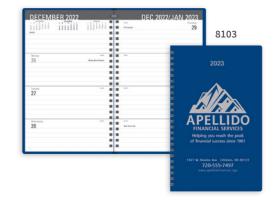

#### **Monthly & Weekly Planner**

- "2023" is included as standard copy on front cover
- 72 sheets (144 pages) Product Size Closed: 9"w x 11"h

Product Size Open: 18"w x 11"h

Price Includes: FREE set-up. Black, laser gold, laser copper, laser silver, metallic blue, metallic green, metallic gold, metallic red, metallic silver, white; ad size 7"w x 7.125"h

Packaging: Bulk

| ר    | V |
|------|---|
|      |   |
| 8105 |   |

| QTY          | 50      | 100   | 250   | 500   | 750   | 1000  | 2500  |
|--------------|---------|-------|-------|-------|-------|-------|-------|
| Thru 7.1.22  | \$18.70 | 17.50 | 14.99 | 12.80 | 12.54 | 11.41 | 10.31 |
| After 7.1.22 | \$20.44 | 18.98 | 16.27 | 13.96 | 13.67 | 12.43 | 11.25 |