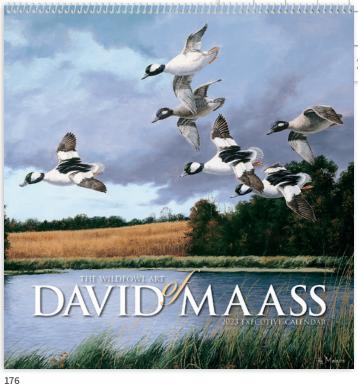

#### Wilderness Wings®

- Executive 6-sheet with cover
- Gallery quality paper stock

Product Size: 16.625"w x 21"h

Price Includes: FREE set-up. Full color;

ad size 15.375"w x 2.5"h

Packaging: White mailer

2023 Executive Calendar

The work of award-winning wildfowl artist David Maass featured on this calendar makes it perfect for any outdoor enthusiast.

| c | 1 | o |
|---|---|---|
|   | 4 | J |

| QTY          | 25      | 50    | 100   | 250   | 500   | 750   | 1000  | 2500  | 5000  |
|--------------|---------|-------|-------|-------|-------|-------|-------|-------|-------|
| Thru 7.1.22  | \$30.70 | 27.62 | 26.05 | 24.99 | 22.22 | 16.98 | 13.78 | 11.58 | 9.29  |
| After 7.1.22 | \$34.11 | 30.62 | 28.95 | 27.78 | 24.68 | 18.82 | 15.31 | 12.86 | 10.35 |

4ARCD2F