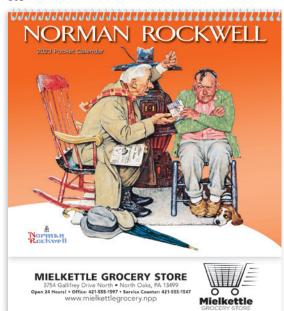

Illustrations from The Saturday Evening Post by Norman Rockwell ©SEPS. Licensed by Curtis Licensing, Indianapolis, Indiana. All rights reserved.

4A3B

2102

2102

| QTY          | 50      | 100   | 250   | 500   | 750   | 1000 | 2500 |
|--------------|---------|-------|-------|-------|-------|------|------|
| Thru 7.1.22  | \$17.33 | 13.92 | 12.14 | 10.95 | 9.59  | 8.63 | 7.75 |
| After 7.1.22 | \$19.57 | 15.72 | 13.71 | 12.32 | 10.82 | 9.76 | 8.76 |