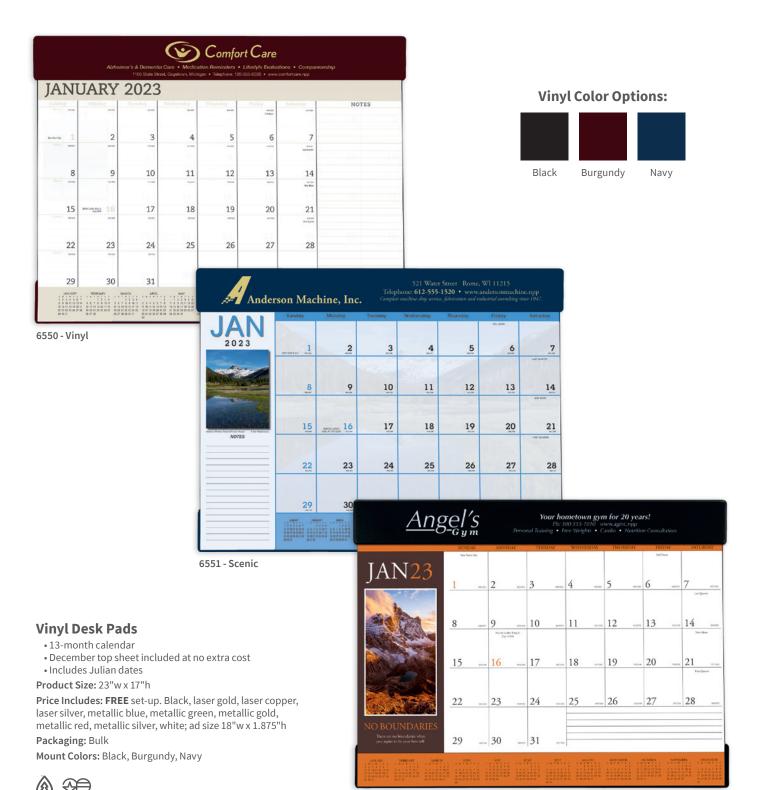

## desk pads

#### **Desk Pads**

**6500,6503,6505:** Includes Julian dates 6515: Grid colors change each month Product Size: 22"w x 17"h

Price Includes: FREE set-up. Black imprint; ad size 20"w x 2.75"h

Packaging: Bulk

#### **Desk Pads** with Vinyl Corners

6501,6504,6506: Includes Julian dates 6525: Grid colors change each month

Product Size: 22"w x 17"h

Price Includes: FREE set-up. Black imprint; ad size 20"w x 2.75"h

2A2B3C

6552 - Motivations