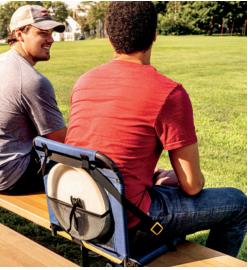

## 26277

GCI Outdoor™ BleacherBack™ Stadium Seat as low as \$54.99(E) | min. 24

Available in Black, Red or Royal

Finally, a stadium seat you can get comfortable in! The lightweight BleacherBack™ easily attaches to bleachers in a quick click with a single buckle attachment. And when the event is over, the seat easily folds up and can be transported using the integrated carry strap.