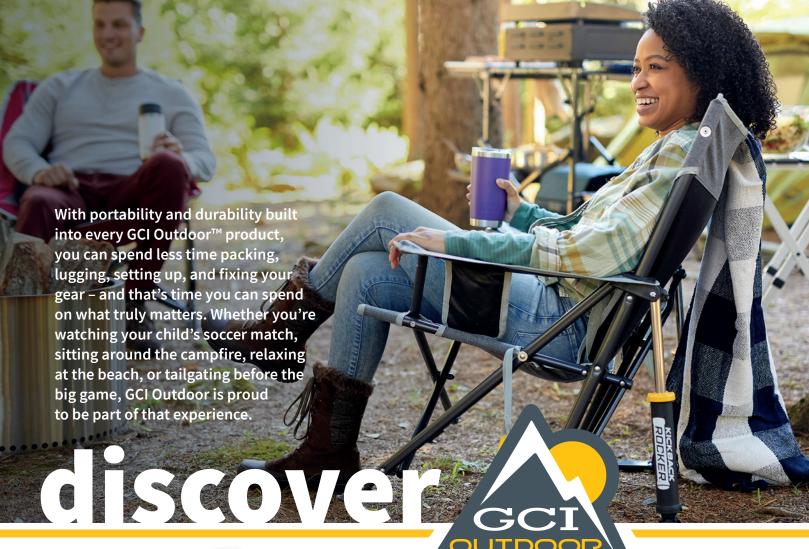

## 26278

GCI Outdoor™ Kickback Rocker™ as low as \$109.99(E) | min. 12

Available in Heathered Pewter, Heathered Red or Heathered Navy

Whether you're getting the most out of life in the great outdoors or on the sidelines cheering on your favorite athlete, the GCI Outdoor™ Kickback Rocker™ is built for comfort. This compact outdoor chair features a patented technology that delivers a smooth rocking action on flat, hard, or soft terrain. It's built slightly lower to the ground than standard camp chairs, providing a relaxed feeling the moment you sit down. The bagless design makes it easy to pack up and go − just use the built-in carry strap to easily tote it.

## 26279

GCI Outdoor™ Freestyle Rocker™ as low as \$139.99(E) | min. 6

Available in Cinnamon Red, Pewter Gray or Navy

Great for camping, tailgates, backyard gatherings, and much more, this travel-friendly seat delivers a smooth rocking motion on any surface, anywhere. Supported by a sturdy, powder-coated steel tubing frame, the padded armrests and mesh backrest provide additional comfort. Its Eazy-Fold Technology makes opening and closing the chair a breeze and protects your fingers from getting pinched. And when it's time to pack up, its integrated carry handle means no wrestling to fit it in a bag.