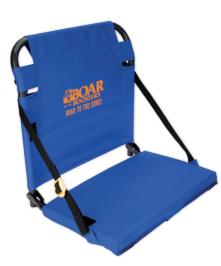

## 26277

GCI Outdoor™ BleacherBack™ Stadium Seat as low as \$54.99(E) | min. 24

Available in Black, Red or Royal

Finally, a stadium seat you can get comfortable in! The lightweight BleacherBack™ easily attaches to bleachers in a quick click with a single buckle attachment. And when the event is over, the seat easily folds up and can be transported using the integrated carry strap.