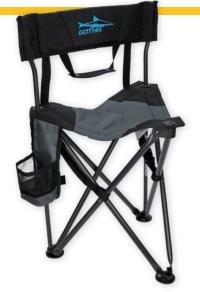

## 26280

GCI Outdoor™ Quik-E-Seat® as low as \$69.99(E) | min. 24

Available in Black

Take a load off and enjoy some chill time on this portable folding stool that features a comfortable back rest. Compact, sturdy, and supportive, it can take you from fishing and camping to tailgating and festivals to spectator sports with ease.