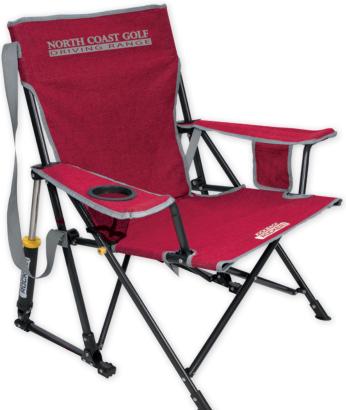

## 26279

GCI Outdoor™ Freestyle Rocker™ as low as \$139.99(E) | min. 6

Available in Cinnamon Red, Pewter Gray or Navy

Great for camping, tailgates, backyard gatherings, and much more, this travel-friendly seat delivers a smooth rocking motion on any surface, anywhere. Supported by a sturdy, powder-coated steel tubing frame, the padded armrests and mesh backrest provide additional comfort. Its Eazy-Fold Technology makes opening and closing the chair a breeze and protects your fingers from getting pinched. And when it's time to pack up, its integrated carry handle means no wrestling to fit it in a bag.