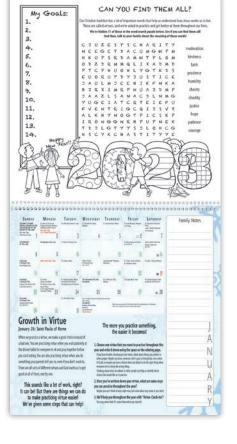

### Children of God Catholic Children's Activity 12-Month Calendar

Style: Spiral Size Open: 11.04" x 22.00" Size Closed: 11.04" x 11.00"

12

20

27

2023

- Follow the lives of the saints throughout the year
- Includes official Roman Catholic Liturgical Calendar
- Family Notes each month to help families stay organized
- Prayer and Editor's Note included
- 2023 and 2024 Span-a-year calendars included
- A portion of proceeds supports St. Jude Children's Research Hospital