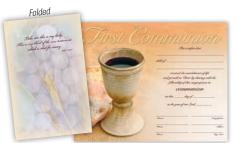

### **COMMUNION**

AW4930 Standard AW7930 Legal

AW4931 Standard

AW7931 Legal

AW4853 Standard AW7853 Legal

AW7691 Legal

AW4691 Standard

AW4015 Standard AW7015 Legal

AW2034 Graduation

AW2035 First Communion

### **ART FOILS**

AW2069 First Communion

8" x 10" certificates foil stamped on card stock. Chipboard protector and white envelope (blank) included. Minimum of 12 certificates per order.

Art Foils are not inkjet or laser printer compatible.