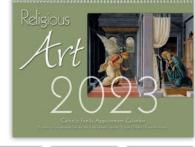

### No. AW1004R Religious Art Catholic Family 12-Month Appointment

Style: Spiral Size Open: 10.84" x 16.75" Size Closed: 10.84" x 8.375"

- Inspirational sacred art from museum collections around the world
- Vocation prayer for every month
- Prayer and Editor's Note included
- Includes official Roman Catholic Liturgical Calendar
- A portion of proceeds supports St. Jude Children's Research Hospital