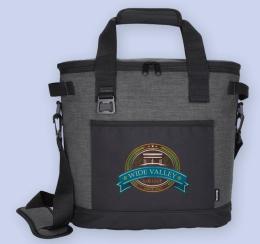

#### AP6810

Atchison® Center Court Duffel Min. 50, Was \$15.22(C)

\$10.39<sub>(C)</sub>