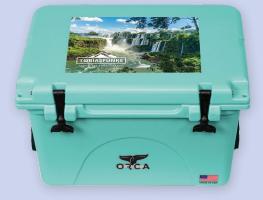

personalization options available

visit kooziegroup.com for more information

16209

Koozie® Triple-Carry Insulated Tote-Pack Cooler Min. 96, Was \$11.62(C)

\$**8.73**(c) **25**%

16141

ORCA™ 40 Quart Cooler Min. 1, Was \$620.80(E)