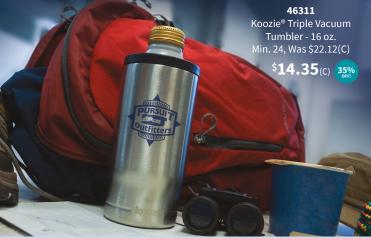

\$502.85(E)

Min. 48, Was \$14.62(C) \$9.48(C)

**CDKW038** 

The Viking Collection®

Nova Tumbler - 20 oz.

Setup charge \$55(G) and price includes a 1-color, 1-location imprint unless otherwise specified. Visit kooziegroup.com for complete order information. Koozie Group reserves the right to change prices at any time without notice if necessary. Visit kooziegroup.com for the most up-to-date pricing and production times. Koozie® is a registered trademark of Koozie Group.