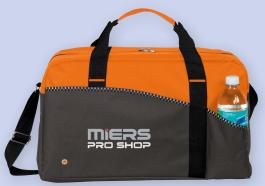

#### AP6810

Atchison® Center Court Duffel Min. 50, Was \$15.22(C)

\$10.39<sub>(C)</sub>