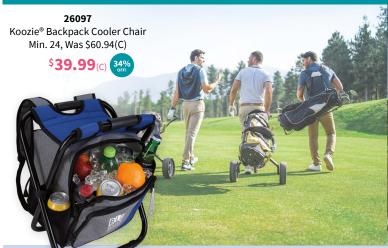

#### 60713

Titleist® Pro V1® Golf Ball Std Serv Min. 12, Was \$93.84(C)

\$**85.75**(c)