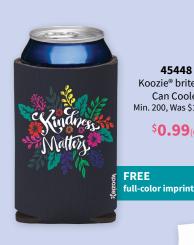

#### 45448

Koozie® britePix® Can Cooler Min. 200, Was \$1.32(C)

\$0.99<sub>(C)</sub>